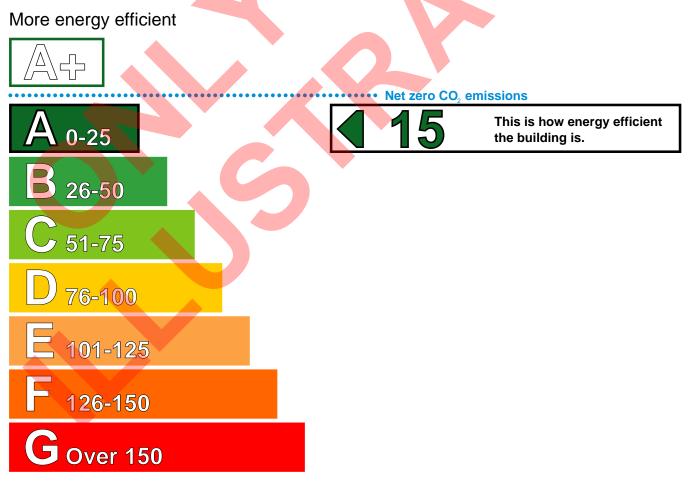

## Energy Performance Asset Rating

#### **Technical information**

| Main heating fuel:                         | Natural Gas                     |  |
|--------------------------------------------|---------------------------------|--|
| Building environment:                      | Heating and Natural Ventilation |  |
| Total useful floor area (m <sup>2</sup> ): | 8864                            |  |
| Building complexity (NOS le                | evel): 4                        |  |
| Building emission rate (kgC                | <b>:O₂/m²):</b> 16.74           |  |

#### **Benchmarks**

23

67

Buildings similar to this one could have ratings as follows:

If newly built

If typical of the existing stock