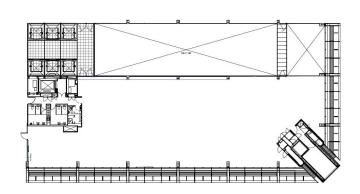

#### **Availability**

The part 7th floor has been refurbished to provide grade A offices, flooded with natural light via the with 3.05m floor to ceiling height and extensive glazing.

#### **Specification**

- · New metal tile suspended ceiling with LED lighting
- · 3.05m floor to ceiling
- · New refurbished WCs
- · New refurbished on-floor shower and changing facilities
- · Two-pipe fan coil air conditioning
- · Raised access floor
- 6 x 1,800 kg 24 person cars
- Goods lift (2,000 kg)

#### **Availability**

| Floor               | sq ft | sq m  |
|---------------------|-------|-------|
| Part 7th Floor West | 7,625 | 708.3 |