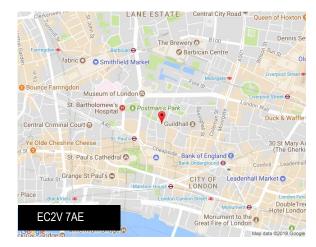

#### Location

10 Gresham Street is located in a prime position in the heart of the City core, in close proximity to the retail offerings of Cheapside, including The Ned, One New Change and the forthcoming Bloomberg Place. Bank and St Paul's Underground stations are both within a few minutes' walk and the mainline stations of Cannon Street, Liverpool Street and City Thameslink are also a short walk away.