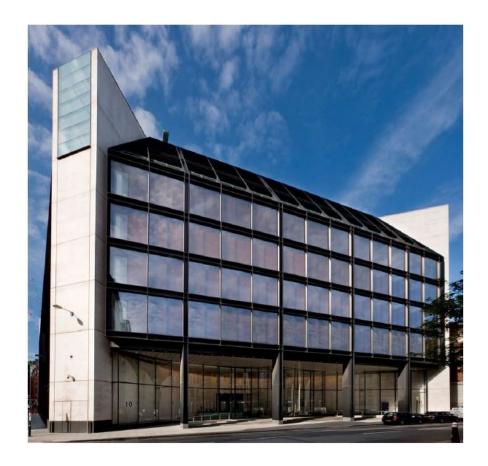

#### **Summary**

- 10 Gresham Street is a headquarters building located in a prime position in the heart of the City core.
- · Type: Office
- Tenure: To Let
- Size: 0 sq ft
- Rent: Quoting £67.50 per sq ft

### Highlights

- Headquarters building
- · Exceptional local amenities
- · Recently refurbished
- · Generous ceiling heights
- · Impressive entrance

#### Location

10 Gresham Street is located in a prime position in the heart of the City core, in close proximity to the retail offerings of Cheapside, including The Ned, One New Change and the forthcoming Bloomberg Place. Bank and St Paul's Underground stations are both within a few minutes' walk and the mainline stations of Cannon Street, Liverpool Street and City Thameslink are also a short walk away.