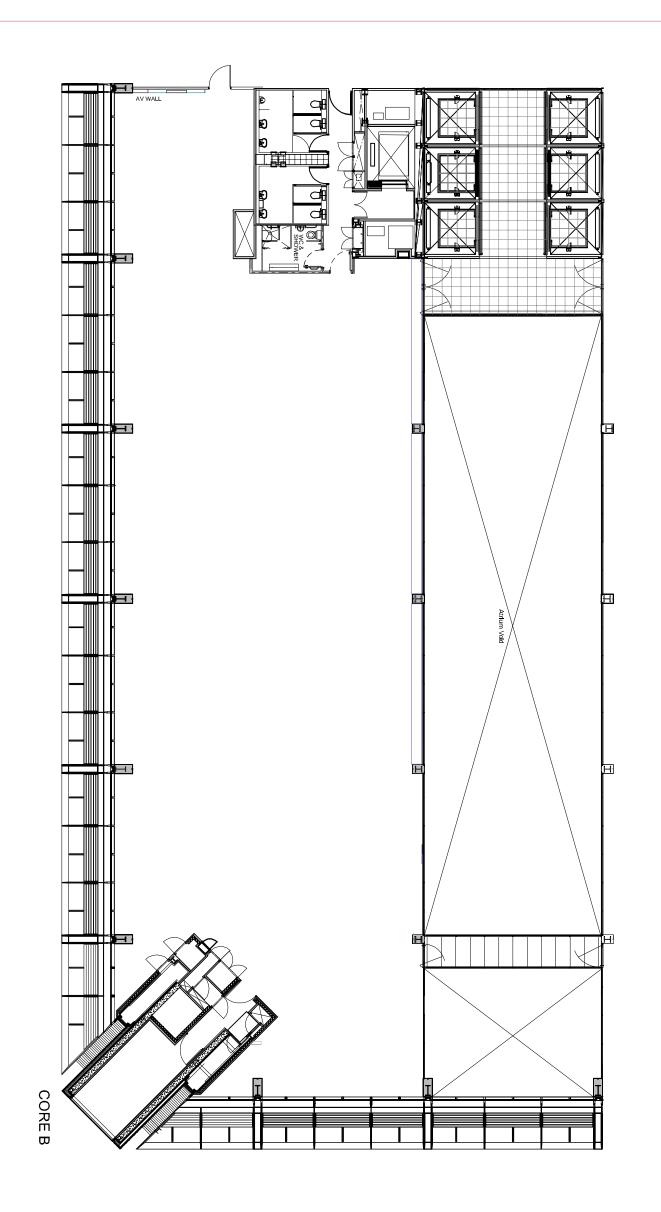

#### **Availability**

The part 7th floor has been refurbished to provide grade A offices, flooded with natural light via the with 3.05m floor to ceiling height and extensive glazing.

#### **Specification**

- · New metal tile suspended ceiling with LED lighting
- · 3.05m floor to ceiling
- · New refurbished WCs
- · New refurbished on-floor shower and changing facilities
- · Two-pipe fan coil air conditioning
- · Raised access floor
- 6 x 1,800 kg 24 person cars
- Goods lift (2,000 kg)

#### **Availability**

| Floor               | sq ft | sq m  |
|---------------------|-------|-------|
| Part 7th Floor West | 7,625 | 708.3 |