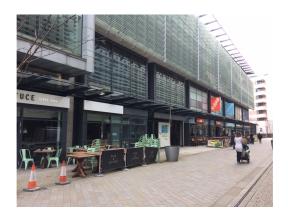

# QUALITY RETAIL AND LEISURE UNIT LOCATED ON BRISTOL'S HARBOURSIDE DEVELOPMENT.

#### Location

Situated in the heart of Bristol's Harbourside, a new mixed-use development on the southern edge of the city centre in a sought after location. The property is located near Cathedral Walk, a wide pedestrianised walk-way that leads to the historic Floating Harbour to the south-west and the Bristol Cathedral to the north-east. The property is a 15 minute walk from University of Bristol Campus and a 20 minute walk to Broadmead and Cabot Circus; Bristol's major shopping destinations. Temple Meads Railway Station is within a 20 minute walk. Nearby occupiers include Friska, Slug and Lettuce, Pure Gym, Rainbow Casino and Las Iguanas.

#### Specification

Ground floor retail/leisure unit built in 2006.