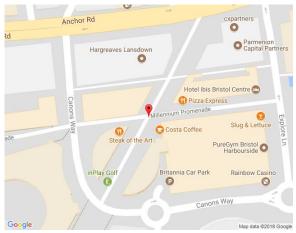

#### Location

Situated in the heart of Bristol's Harbourside, a new mixed-use development on the southern edge of the city centre in a sought after location. The property is located near Cathedral Walk, a wide pedestrianised walk-way that leads to the historic Floating Harbour to the south-west and the Bristol Cathedral to the north-east. The property is a 15 minute walk from University of Bristol Campus and a 20 minute walk to Broadmead and Cabot Circus; Bristol's major shopping destinations. Temple Meads Railway Station is within a 20 minute walk. Nearby occupiers include Friska, Slug and Lettuce, Pure Gym, Rainbow Casino and Las Iguanas.