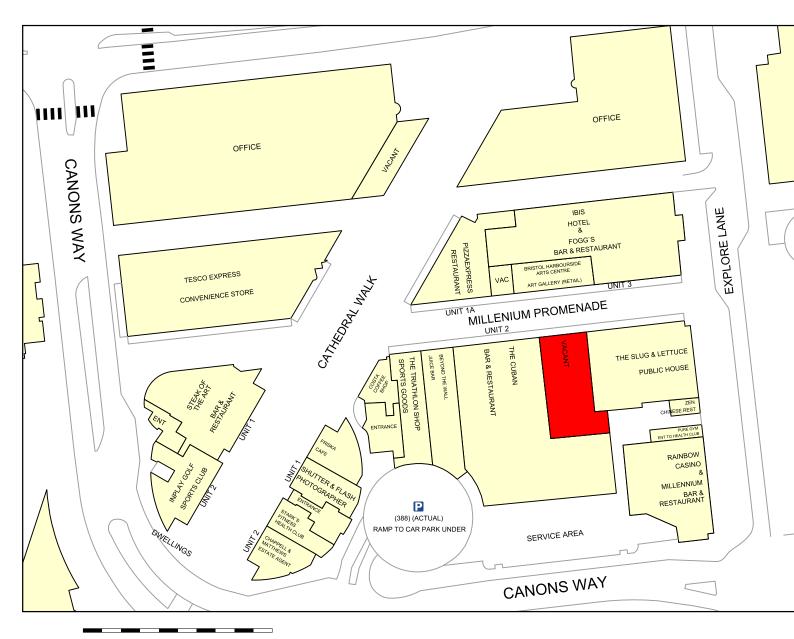

# **Bristol**

Bristol Harbourside - Building 11, Unit 3, Millennium Promenade, Bristol, BS1 5TY

#### Location

Situated in the heart of Bristol's Harbourside, a new mixed-use development on the southern edge of the city centre in a sought after location. The property is located near Cathedral Walk, a wide pedestrianised walk-way that leads to the historic Floating Harbour to the south-west and the Bristol Cathedral to the north-east. The property is a 15 minute walk from University of Bristol Campus and a 20 minute walk to Broadmead and Cabot Circus; Bristol's major shopping destinations. Temple Meads Railway Station is within a 20 minute walk. Nearby occupiers include Friska, Slug and Lettuce, Pure Gym, Rainbow Casino and Las Iguanas.

#### Accommodation

The premises provide the following approximate net internal floor areas: