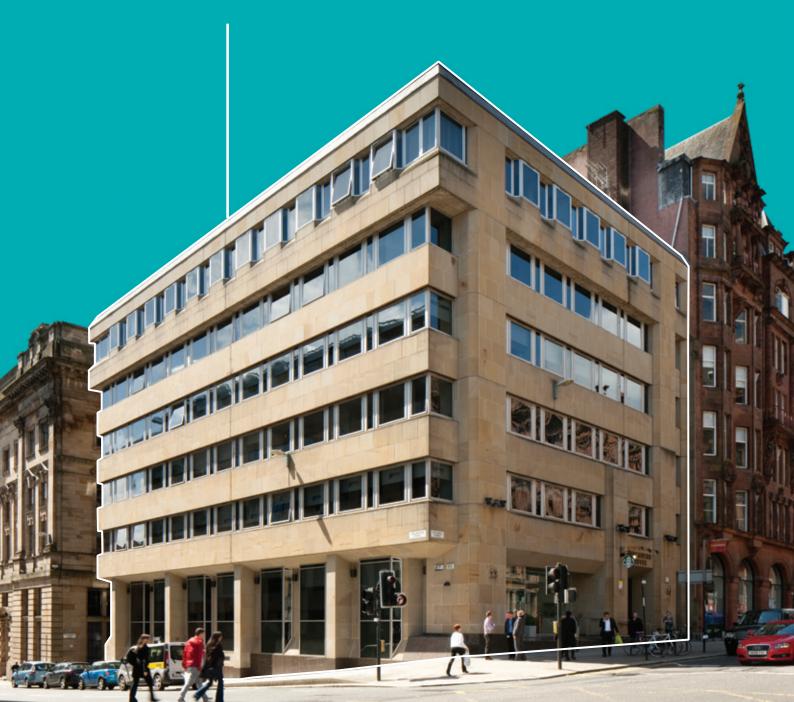

# 33 BOTHWELL STREET.

TO LET
Third Floor
4,864 sq ft

**GLASGOW G2 6NL** 

### LOCATION

33 Bothwell Street occupies a strategic location in the heart of Glasqow's prime office core.

Situated at the corner of Bothwell Street and Wellington Street, the building is located within minutes of all public transportation nodes including Glasgow Central and Queen Street Railway Stations, the bus networks and the Subway Stations. Furthermore, direct access to the M8 motorway is close by.