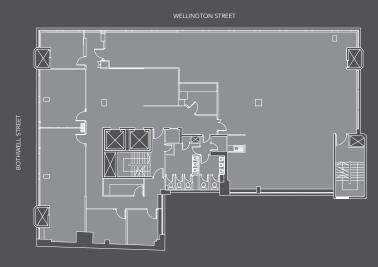

nd Queen Street Railway Stations, the bus networks and the Subway Stations. Furthermore, direct access to the M8 motorway is close by.

An extensive array of city centre amenities including Starbucks, Costa, Indigo Hotel, Central Hotel and Marks & Spencer are in immediate proximity.

### **SPECIFICATION**

- The building benefits from high quality existing tenant fit-out
- Recently refurbished accommodation
- Fully furbished office with 32 desks
- 5 large meeting rooms
- Combination of underground and perimeter trunking
- Metal suspended ceiling
- Modern recessed lighting
- Air conditioning
- DDA compliant
- Kitchen facilities and breakout area
- Fully cabled
- Two passenger lifts
- Manned commissionaire
- EPC Rating D
- 2 secure tandem car parking spaces & basement storage

# FLOOR PLAN



# TERMS

The premises is available on a sublease from the existing occupier. The current lease expires on 27th May 2020. Further enquiries can be made for an extended lease length.

# VAT

All premiums and rents etc. are quoted exclusive of VAT, which is payable at the prevailing rate.

# **RATES**

Any new occupier should make their own investigations through Glasgow City Council.













# LEGAL COSTS

Each party shall be responsible for their own legal costs incurred with this transaction, with the ingoing tenant being responsible for Land and Buildings Transaction Tax, Registration Dues and VAT incurred thereon.

# FURTHER INFORMATION

For further information or to arrange a viewing, please contact the sole letting agents, JLL.



# Claire Watson

claire.watson@eu.jll.com 0141 5