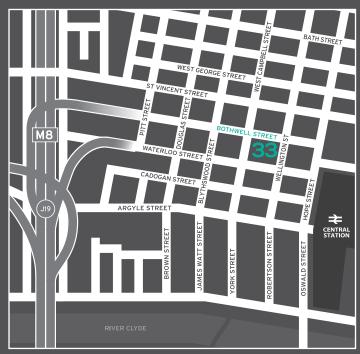

### LOCATION

33 Bothwell Street occupies a strategic location in the heart of Glasqow's prime office core.

Situated at the corner of Bothwell Street and Wellington Street, the building is located within minutes of all public transportation nodes including Glasgow Central and Queen Street Railway Stations, the bus networks and the Subway Stations. Furthermore, direct access to the M8 motorway is close by.

An extensive array of city centre amenities including Starbucks, Costa, Indigo Hotel, Central Hotel and Marks & Spencer are in immediate proximity.