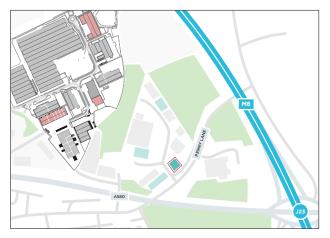

### LOCATION

The property is located within the established Boston Park Industrial Estate, strategically located adjacent to the A580 East Lancashire Road and within 1 mile of the M6 at junction 23.

Haydock is a recognised location for distribution facilities in the North West being equidistance between Manchester and Liverpool and benefitting from excellent transport networks throughout the region. Occupiers in the area include Aimia Foods, Rhys Davis, Micheldever, Rentokil and Briggs Equipment.