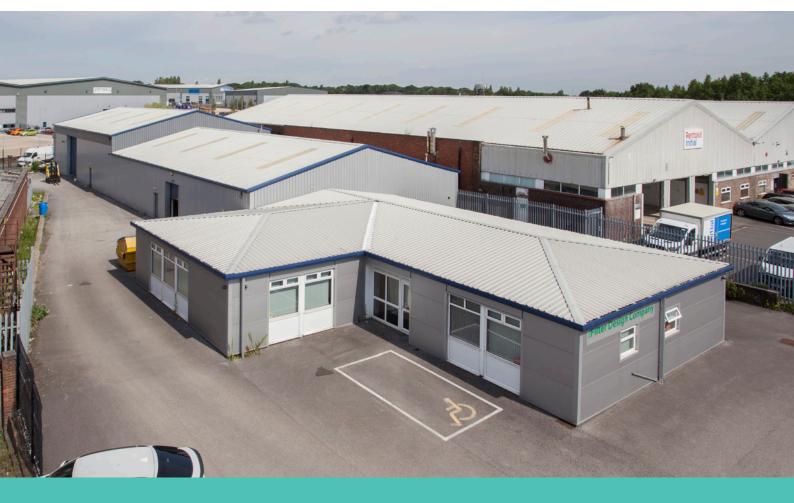

# Pye Close - TO LET

# TO LET - Refurbished Industrial Warehouse Accommodation **11,722 SQ FT** (1,089 SQ M)

- Self-contained, secure loading yard and parking
- Ground floor office accommodation and welfare facilities
- Less than 1 mile to J23 M6

## DESCRIPTION

Boston Park comprises a large, multi-let industrial estate within an established commercial/industrial location. Unit 2 is to be fullyrefurbished and will benefit from the following specification: