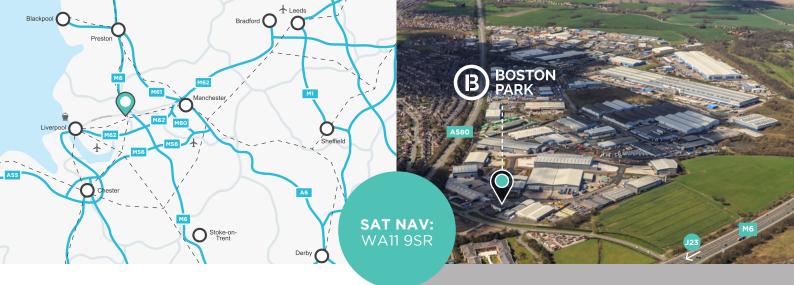

### LOCATION

The property is located within the established Boston Park Industrial Estate, strategically located adjacent to the A580 East Lancashire Road and within 1 mile of the M6 at junction 23.

Haydock is a recognised location for distribution facilities in the North West being equidistance between Manchester and Liverpool and benefitting from excellent transport networks throughout the region. Occupiers in the area include Aimia Foods, Rhys Davis, Micheldever, Rentokil and Briggs Equipment.