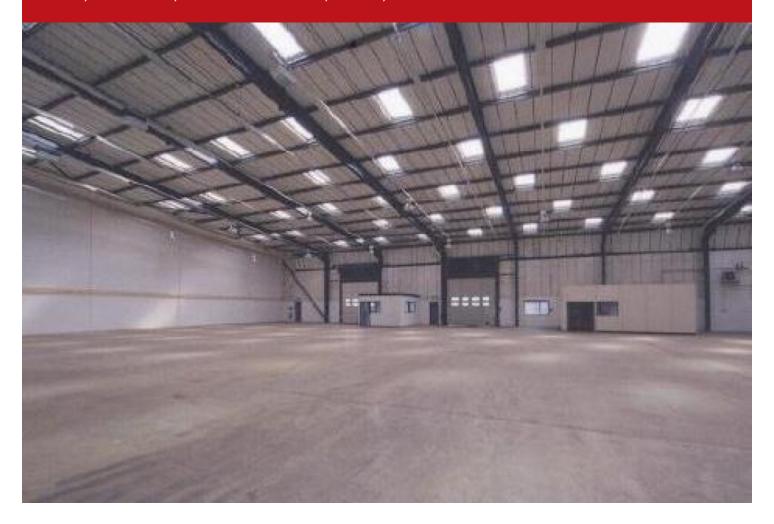

# **Summary**

- Industrial/Warehouse Unit to be refurbished
- · Type: Industrial/Logistics
- · Tenure: To Let
- Size: 34,944 sq ft GIA
- · Rent: Available on Request

#### **Amenities**

- · Mid-terrace unit
- · Minimum clear height of 6 m. rising to 8.6 m. at the apex
- · Allocated car parking spaces
- · Fitted offices
- · 2 full height dock level loading doors and a single smaller rear level loading door

#### **Accommodation**

| Description          | sq ft  | sq m     |
|----------------------|--------|----------|
| Warehouse            | 31,138 | 2,892.79 |
| Ground floor offices | 1,903  | 176.79   |
| First Floor Offices  | 1,903  | 176.79   |
| Total                | 34,944 | 3,246.4  |