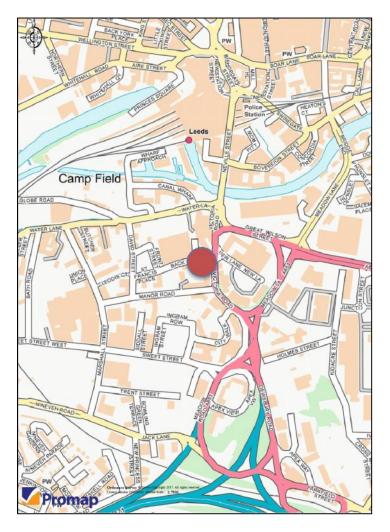

### Location

4 Victoria Place occupies an imposing location immediately to the south of Leeds Railway Station at the junction of Victoria Road and Manor Road

Situated in the heart of the rapidly growing "South Bank" area, Victoria Place is close to ASDA's Headquarter and the offices of KPMG, British Telecom and UKi Partnerships. The building is only 5-10 minutes' walk into the principal shopping core.