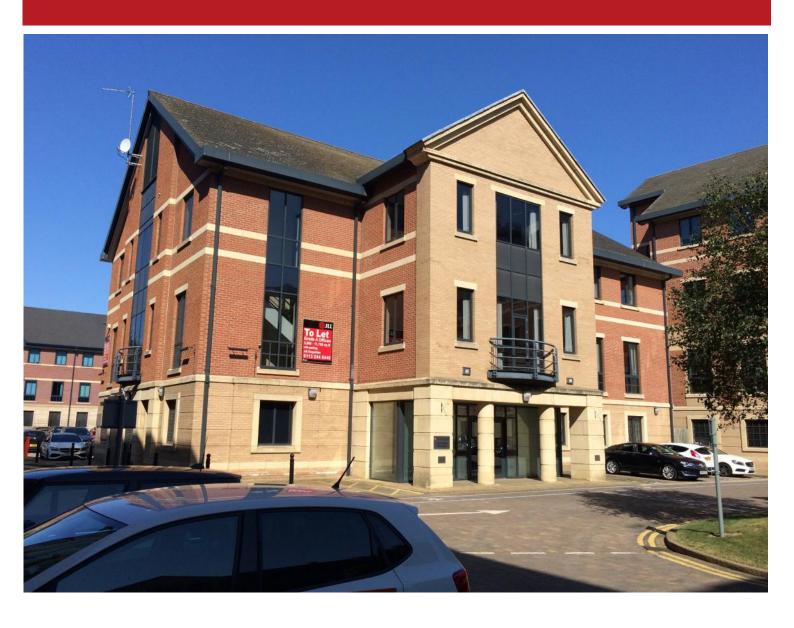

# Description

Victoria Place comprises an attractive courtyard scheme of offices. No 4 Victoria Place comprises a three storey office building capable of occupation as a whole or subject to sub-division in floors from 3,870 ft² upwards.

No 4 Victoria Place provides office occupiers a rare opportunity to potentially occupy the whole of a self-contained detached building. Nearby amenities include a Starbucks, Tesco Metro and Philpotts.