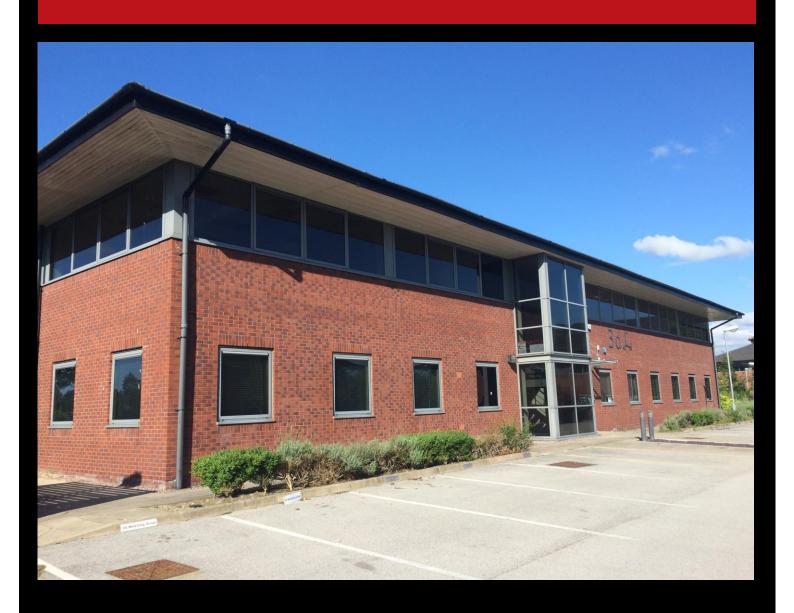

# GROUND FLOOR, 26 EATON AVENUE, MATRIX PARK, CHORLEY PR7 7NA

1,824 - 5,240 SQ FT (169 - 487 SQ M) WITH 17 CAR PARKING SPACES

#### Location

Prominently situated within Matrix Office Park, a modern development of bespoke office buildings set within a landscaped site.

Matrix Park is located off Dawson Lane (B5248) providing direct access to the M6 at Junction 28 via Wigan Road (A49) and onto the M61 at Junction 8 via Preston Road (A6) bringing the entire regions motorway network including the M62, M65 and M55 within easy reach.

### **Description**

Ground floor suite providing the following features:

- Full access raised floor
- Suspended ceiling incorporating recessed lighting
- Open plan and partitioned office accommodation
- Air conditioned
- Ladies, gents and disabled WC facilities
- 17 designated car parking spaces
- Landscaped site