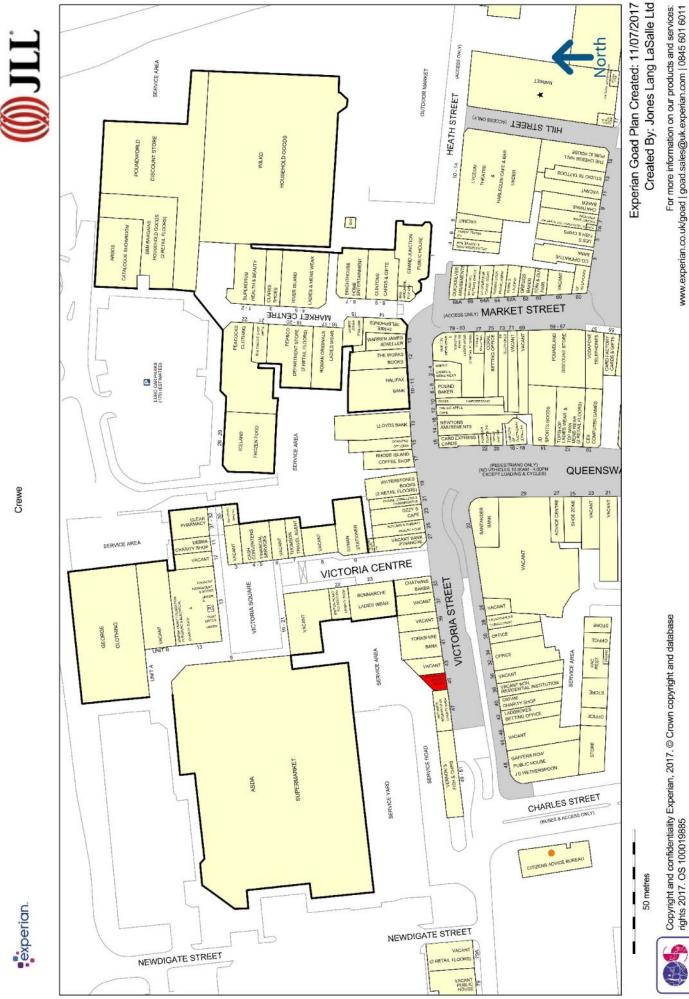

#### Location

The subject premises are situated in a good trading position within the heart of Crewe town centre. The Victoria Centre is a modern scheme that links the Asda Superstore and associated car parking with the main town centre. Tenants within the scheme include W H Smith, Bon Marche, Ryman Stationer, Cash Convertors and Thomson Travel Agents.