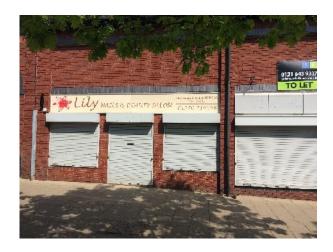

Unit 45 Victoria Street, Crewe

#### Accommodation

The property comprises a ground floor lock up shop unit with first floor storage. Loading and servicing is directly from the rear via the shared service area.

The premises provide the following approximate net internal floor areas: