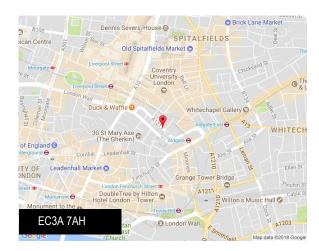

# Office 30,724 - 62,592 sq ft NIA

133 Houndsditch, London, EC3A 7AH

#### Location

133 Houndsditch is situated in a prime and prominent position in the City of London. The property occupies an extensive virtual island site bounded by Houndsditch to the south west, Stoney Lane to the south east and White Kennett Street to the north east. The local area benefits from a diverse retail and leisure offering with the Aldgate, Devonshire Square Estate, Broadgate and Spitalfields all within immediate proximity, ensuring a unique and appealing working environment for a wide variety of occupiers. The building is located 5 minutes walking distance of Liverpool Street station, 6 minutes walk of Fenchurch Street station and 2 minutes walk of Aldgate station.