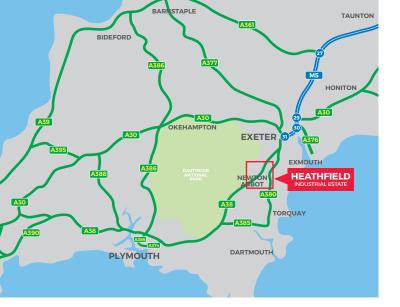

LOCATION

to the southwest.

DESCRIPTION

cladding above.

**SPECIFICATION** 

Eaves height 6.7 m

First floor office Personnel entrance Loading door WC's

Allocated parking

Devon Expressway, approximately 4 miles (6 km) to the

northwest of Newton Abbot and 2.5 miles (4 km) to the

southeast of Bovey Tracey. The A38 Devon Expressway provides a dual carriageway link to the M5 at Exeter, which is 15 miles (24

km) to the northeast, and Plymouth, which is 30 miles (48 km)

The subject property is situated at the north end of Battle Road,

which is the main road into the Heathfield Industrial Estate.

Unit 3 forms part of a terrace of industrial / distribution units.

close to its junction with Old Newton Road.