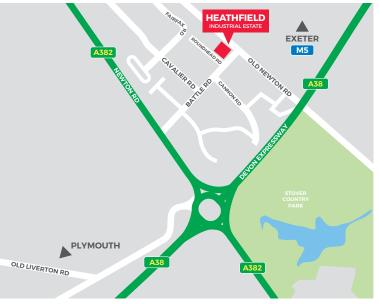

LOCATION

to the southwest.

DESCRIPTION

cladding above.

**SPECIFICATION** 

Eaves height 6.7 m

First floor office Personnel entrance Loading door WC's

Allocated parking

Devon Expressway, approximately 4 miles (6 km) to the

northwest of Newton Abbot and 2.5 miles (4 km) to the

southeast of Bovey Tracey. The A38 Devon Expressway provides a dual carriageway link to the M5 at Exeter, which is 15 miles (24

km) to the northeast, and Plymouth, which is 30 miles (48 km)

The subject property is situated at the north end of Battle Road,

which is the main road into the Heathfield Industrial Estate.

Unit 3 forms part of a terrace of industrial / distribution units.

close to its junction with Old Newton Road.