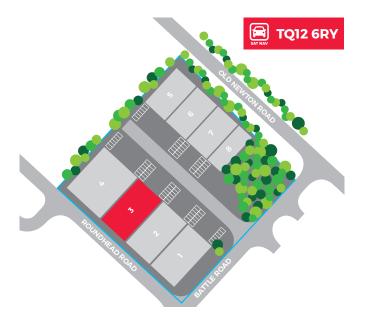

# Soon To Be Refurbished

Keyline

www.ipif.com/heathfield

**IPIF** 

**NEWTON ABBOT** 

UNIT 3

INDUSTRIAL / WAREHOUSE UNIT TO LET 7,469 ft<sup>2</sup> (694 m<sup>2</sup>)

HEATHFIELD INDUSTRIAL ESTATE BATTLE ROAD, NEWTON ABBOT, TQ12 GRY

km) to the northeast, and Plymouth, which is 30 miles (48 km)

The subject property is situated at the north end of Battle Road,

which is the main road into the Heathfield Industrial Estate.

Unit 3 forms part of a terrace of industrial / distribution units.