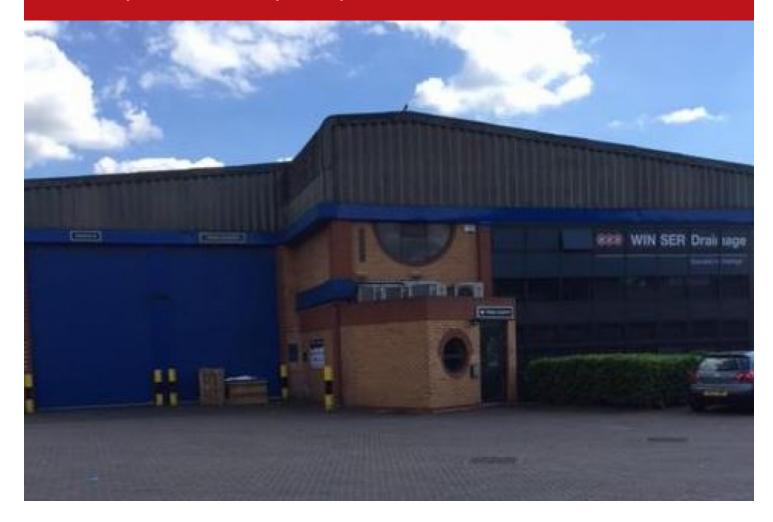

#### Location

Unit 1 is a detached industrial warehouse unit located in a prominent position on Commercial Way which is accessed directly off Abbey Road in a prime Park Royal location.

## Specification

The unit provides:

- 6.1m clear height rising to 8.25m at the apex
- · 2 full height electric loading doors
- · Spotlighting in the warehouse
- · Forecourt and allocated parking spaces
- · Ground & first floor offices with reception
- Male & female WC facilitiies