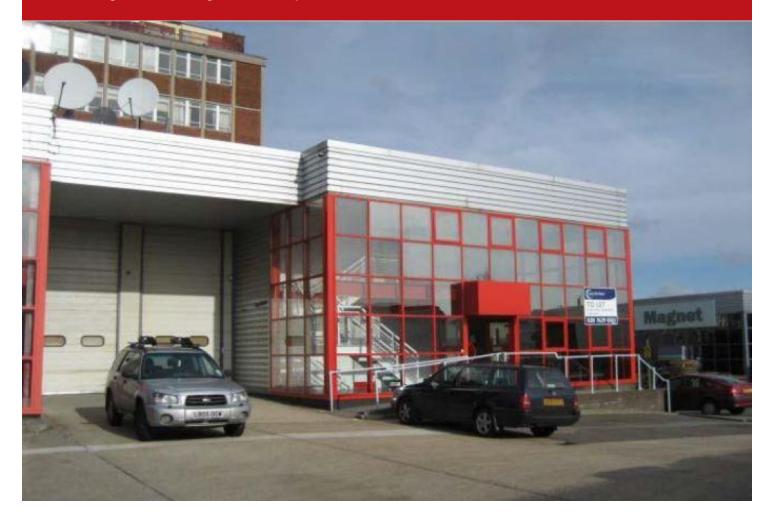

#### Location

The property occupies a prominent and convenient location on a modern estate accessed from Oxgate Lane and has direct access on to the Edgware Road slip-road at Staples Corner. Accordingly, there is good access to the M1 motorway, A406 North Circular Road and A5 Edgware Road. Numerous Bus routes operate throughout the area.

## Desription

The unit is an end terrace industrial warehouse of steel portal frame construction with profile metal sheet clad elevations. Benefits include;

- · Manual up and over loading door
- 5.5m min eaves height
- · Fully fitted office accommodation at ground & 1st floor
- · Car parking
- 3 Phase Electricity