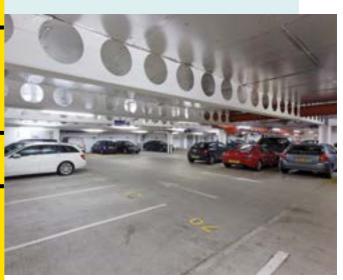

SITUATED ON WHITEHALL ROAD, ONLY A FEW MINUTES' WALK FROM THE TRAIN STATION, THE BUILDING PROVIDES A PREMIUM GRADE A SPECIFICATION THROUGHOUT, INCLUDING RIVERSIDE CAFÉ/ RESTAURANT AT GROUND LEVEL AND A 72 SPACE BASEMENT CAR PARK. THIS IS AN ENVIABLE BUSINESS DESTINATION WITH ALL THE BENEFITS OF THE CITY CENTRE AND TRANSPORT LINKS ON THE DOORSTEP.

### WITH GRADE 'A' SPECIFICATION

THE AVAILABLE ACCOMMODATION IS SITUATED ON THE 3RD AND 4TH FLOORS AND BENEFITS FROM A GRADE A SPECIFICATION WHICH INCLUDES THE FOLLOWING:

- 4-PIPE FAN COIL AIR CONDITIONING
- METAL TILED SUSPENDED CEILINGS WITH NEW ULTRA EFFICIENT LED LIGHTING
- RECEPTION UPGRADE
- FULLY ACCESSIBLE RAISED FLOORS (I50MM VOID)
- CLEAR FLOOR TO CEILING HEIGHT OF 2.8M
- FOUR, 13 PERSON PASSENGER LIFTS
- SECURE PARKING & CYCLE STORAGE
- SHOWER AND CHANGING ROOMS
- BUILDING COMMISSIONAIRE