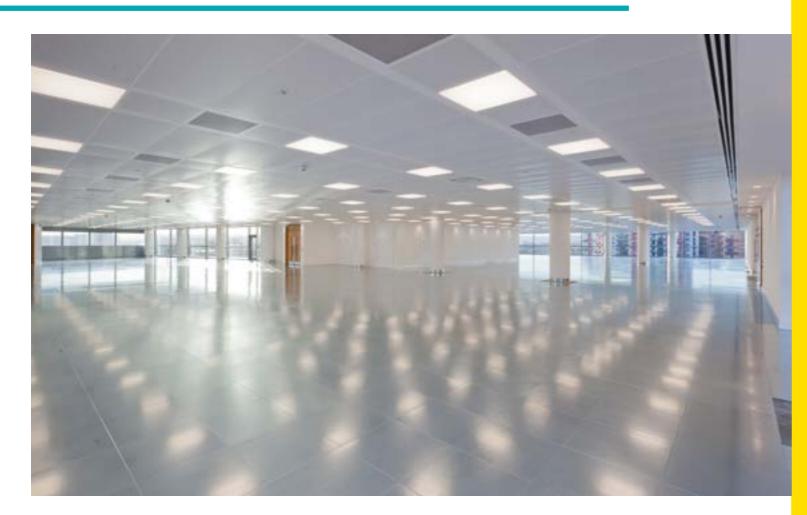

## **SPACE FRO** 2,507 **SQFT**

**NO.I WHITEHALL RIVERSIDE OFFERS FLEXIBLE HIGH QUALITY OFFICE ACCOMMODATION SET OVER** 3RD AND 4TH FLOOR LEVEL -

THE 3RD FLOOR CURRENTLY HAS SUITES, WHICH IF COMBINED OFFER **AN OPEN FLOOR TOTALLING 17,200** SOFT, WHILE THE 4TH FLOOR OFFERS 2,507 SQFT.

### WITH GRADE 'A' SPECIFICATION

THE AVAILABLE ACCOMMODATION IS SITUATED ON THE 3RD AND 4TH FLOORS AND BENEFITS FROM A GRADE A SPECIFICATION WHICH INCLUDES THE FOLLOWING:

- 4-PIPE FAN COIL AIR CONDITIONING
- METAL TILED SUSPENDED CEILINGS WITH NEW ULTRA EFFICIENT LED LIGHTING
- RECEPTION UPGRADE
- FULLY ACCESSIBLE RAISED FLOORS (I50MM VOID)
- CLEAR FLOOR TO CEILING HEIGHT OF 2.8M
- FOUR, 13 PERSON PASSENGER LIFTS
- SECURE PARKING & CYCLE STORAGE
- SHOWER AND CHANGING ROOMS
- BUILDING COMMISSIONAIRE

THE ABUNDANCE OF GLAZING ON EACH OFFICE FLOOR CREATES A LIGHT AND SPACIOUS WORKING ENVIRONMENT WITH STUNNING RIVERSIDE VIEWS.