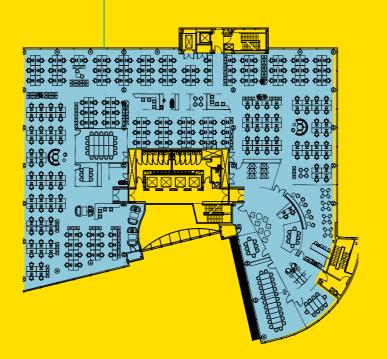

## **SPACE FRO** 2,507 **SQFT**

**NO.I WHITEHALL RIVERSIDE OFFERS FLEXIBLE HIGH QUALITY OFFICE ACCOMMODATION SET OVER** 3RD AND 4TH FLOOR LEVEL -

THE 3RD FLOOR CURRENTLY HAS SUITES, WHICH IF COMBINED OFFER **AN OPEN FLOOR TOTALLING 17,200** SOFT, WHILE THE 4TH FLOOR OFFERS 2,507 SQFT.

### WITH GRADE 'A' SPECIFICATION

THE AVAILABLE ACCOMMODATION IS SITUATED ON THE 3RD AND 4TH FLOORS AND BENEFITS FROM A GRADE A SPECIFICATION WHICH INCLUDES THE FOLLOWING:

- 4-PIPE FAN COIL AIR CONDITIONING
- METAL TILED SUSPENDED CEILINGS WITH NEW ULTRA EFFICIENT LED LIGHTING
- RECEPTION UPGRADE
- FULLY ACCESSIBLE RAISED FLOORS (I50MM VOID)
- CLEAR FLOOR TO CEILING HEIGHT OF 2.8M
- FOUR, 13 PERSON PASSENGER LIFTS
- SECURE PARKING & CYCLE STORAGE
- SHOWER AND CHANGING ROOMS
- BUILDING COMMISSIONAIRE