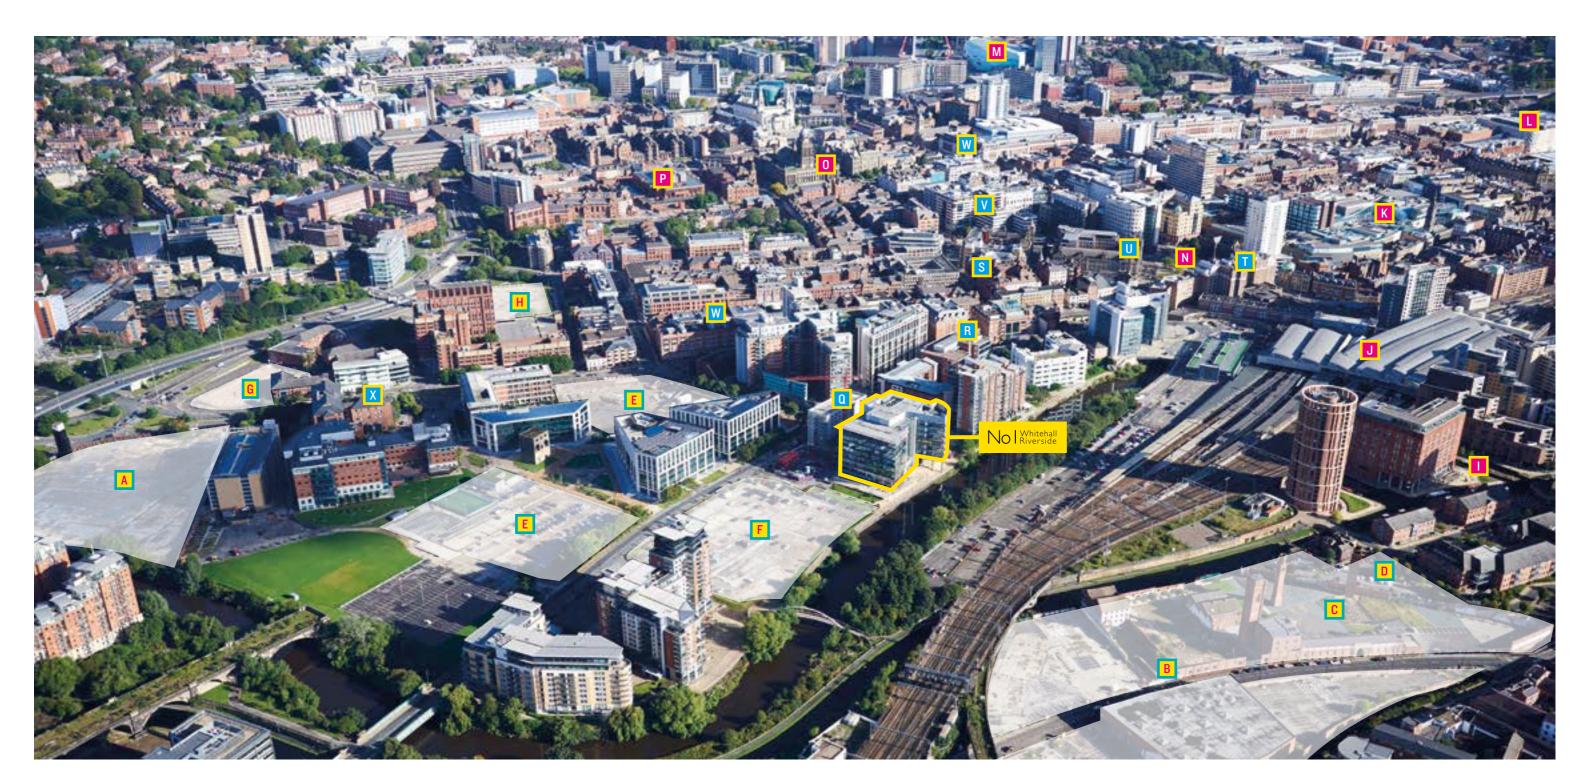

SOCIABLE FOLK, WELLINGTON PLACE

109,000 BUSINESSES **ALREADY HERE** 

**2ND CENTRE FOR** FINANCIAL & LEGAL **SERVICES** 

THE LARGEST CITY **REGION ECONOMY OUTSIDE LONDON** 

**CITY WITH AN ECONOMY** OF £56BN

**IS ACCOUNTED FOR BY FINANCE & BUSINESS** 

TRINITY LEEDS

LOCATED IN THE DYNAMIC
WEST END BUSINESS
DISTRICT OF LEEDS NO.I
WHITEHALL RIVERSIDE IS
CENTRALLY LOCATED.

TRINITY LEEDS

FIRST DIRECT ARENA

VICTORIA GATE

### **WEST ENDERS**

### BUSINESS

- I. PWC, RSM, BDO
- 2. DLA PIPER
- 3. MERCER
- 4. RBS GROUP, BPP LAW, NHS
- 5. BOND DICKINSON, HANDELSBANKEN
- 6. WARD HADAWAY
- 7. SQUIRE PATTON BOGGS, EQUIFAX, SKY BET
- 8. SHULMANS, BREWIN DOLPHIN
- 9. IRWIN MITCHELL, SKY BET
- **10. LLOYDS BANKING GROUP**
- II. HMRC
- 12. CLARION SOLICITORS
- 13. DAC BEACHCROFT
- 14. SCHOFIELD SWEENEY
- 15. BANK OF ENGLAND, WALKER MORRIS
- **16. WALKER MORRIS**