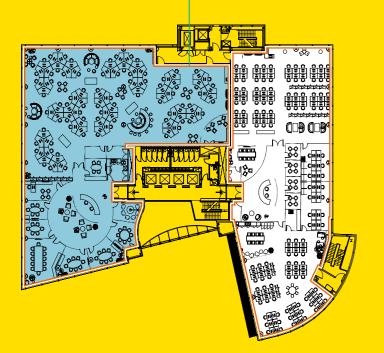

GROUND FLOOR LET TO CAL KITCHEN T

OPTION 2 7,595 SQFT

OPTION 3
17,200 SQFT (COMBINED)

**3RD FLOOR SPLIT OPTIONS** 

VICTORIA GATE

LOCATED IN THE DYNAMIC

**DISTRICT OF LEEDS NO.1** WHITEHALL RIVERSIDE IS CENTRALLY LOCATED.