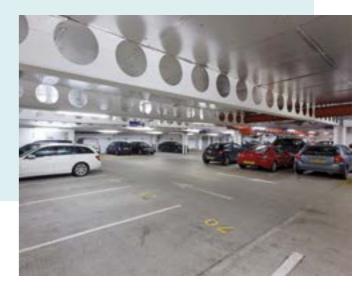

SITUATED ON WHITEHALL ROAD, ONLY A FEW MINUTES' WALK FROM THE TRAIN STATION, THE BUILDING PROVIDES A PREMIUM GRADE A SPECIFICATION THROUGHOUT, INCLUDING RIVERSIDE CAFÉ/ RESTAURANT AT GROUND LEVEL AND A 72 SPACE BASEMENT CAR PARK. THIS IS AN ENVIABLE BUSINESS DESTINATION WITH ALL THE BENEFITS OF THE CITY CENTRE AND TRANSPORT LINKS ON THE DOORSTEP.

### WITH GRADE 'A' SPECIFICATION

THE AVAILABLE ACCOMMODATION IS SITUATED ON THE 3RD AND 4TH FLOORS AND BENEFITS FROM A GRADE A SPECIFICATION WHICH INCLUDES THE FOLLOWING:

- 4-PIPE FAN COIL AIR CONDITIONING
- METAL TILED SUSPENDED CEILINGS WITH NEW ULTRA EFFICIENT LED LIGHTING
- RECEPTION UPGRADE
- FULLY ACCESSIBLE RAISED FLOORS (I50MM VOID)
- CLEAR FLOOR TO CEILING HEIGHT OF 2.8M
- FOUR, 13 PERSON PASSENGER LIFTS
- SECURE PARKING & CYCLE STORAGE
- SHOWER AND CHANGING ROOMS
- BUILDING COMMISSIONAIRE