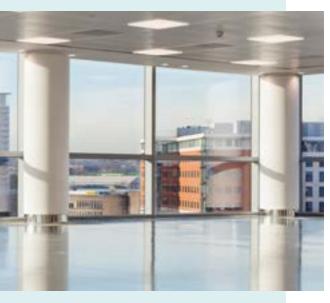

### WITH GRADE 'A' SPECIFICATION

THE AVAILABLE ACCOMMODATION IS SITUATED ON THE 3RD AND 4TH FLOORS AND BENEFITS FROM A GRADE A SPECIFICATION WHICH INCLUDES THE FOLLOWING:

- 4-PIPE FAN COIL AIR CONDITIONING
- METAL TILED SUSPENDED CEILINGS WITH NEW ULTRA EFFICIENT LED LIGHTING
- RECEPTION UPGRADE
- FULLY ACCESSIBLE RAISED FLOORS (I50MM VOID)
- CLEAR FLOOR TO CEILING HEIGHT OF 2.8M
- FOUR, 13 PERSON PASSENGER LIFTS
- SECURE PARKING & CYCLE STORAGE
- SHOWER AND CHANGING ROOMS
- BUILDING COMMISSIONAIRE

THE ABUNDANCE OF GLAZING ON EACH OFFICE FLOOR CREATES A LIGHT AND SPACIOUS WORKING ENVIRONMENT WITH STUNNING RIVERSIDE VIEWS.