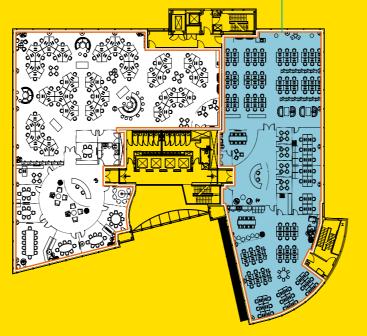

## **SPACE FRO** 2,507 **SQFT**

**NO.I WHITEHALL RIVERSIDE OFFERS FLEXIBLE HIGH QUALITY OFFICE ACCOMMODATION SET OVER** 3RD AND 4TH FLOOR LEVEL -

THE 3RD FLOOR CURRENTLY HAS SUITES, WHICH IF COMBINED OFFER **AN OPEN FLOOR TOTALLING 17,200** SOFT, WHILE THE 4TH FLOOR OFFERS 2,507 SQFT.

### 19,707 SQFT MAKE YOUR WAY TO NOI WHITEHALL RIVERSIDE

NO I WHITEHALL RIVERSIDE COMPRISES AN UNRIVALLED GRADE A OFFICE BUILDING WITH EIGHT FLOORS OF ACCOMMODATION AND AN ATTRACTIVE WATERSIDE FRONTAGE TO THE RIVER AIRE.

### WITH GRADE 'A' SPECIFICATION

THE AVAILABLE ACCOMMODATION IS SITUATED ON THE 3RD AND 4TH FLOORS AND BENEFITS FROM A GRADE A SPECIFICATION WHICH INCLUDES THE FOLLOWING:

- 4-PIPE FAN COIL AIR CONDITIONING
- METAL TILED SUSPENDED CEILINGS WITH NEW ULTRA EFFICIENT LED LIGHTING
- RECEPTION UPGRADE
- FULLY ACCESSIBLE RAISED FLOORS (I50MM VOID)
- CLEAR FLOOR TO CEILING HEIGHT OF 2.8M
- FOUR, 13 PERSON PASSENGER LIFTS
- SECURE PARKING & CYCLE STORAGE
- SHOWER AND CHANGING ROOMS
- BUILDING COMMISSIONAIRE