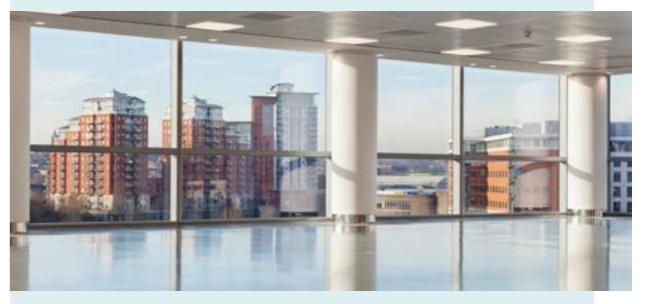

### WITH GRADE 'A' SPECIFICATION

THE AVAILABLE ACCOMMODATION IS SITUATED ON THE 3RD AND 4TH FLOORS AND BENEFITS FROM A GRADE A SPECIFICATION WHICH INCLUDES THE FOLLOWING:

- 4-PIPE FAN COIL AIR CONDITIONING
- METAL TILED SUSPENDED CEILINGS WITH NEW ULTRA EFFICIENT LED LIGHTING
- RECEPTION UPGRADE
- FULLY ACCESSIBLE RAISED FLOORS (I50MM VOID)
- CLEAR FLOOR TO CEILING HEIGHT OF 2.8M
- FOUR, 13 PERSON PASSENGER LIFTS
- SECURE PARKING & CYCLE STORAGE
- SHOWER AND CHANGING ROOMS
- BUILDING COMMISSIONAIRE

THE ABUNDANCE OF GLAZING ON EACH OFFICE FLOOR CREATES A LIGHT AND SPACIOUS WORKING ENVIRONMENT WITH STUNNING RIVERSIDE VIEWS.