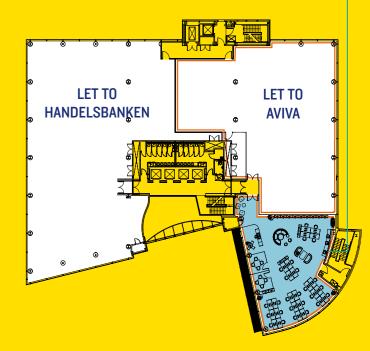

### THE BUILDING IS ALREADY HOME TO:

- AVIVA
- FDM
- HANDELSBANKEN
- GRANT THORNTON
- BOND DICKINSON LLP
- BNY MELLON

A STUNNING OFFICE BUILDING

SECURE BASEMENT CAR PARKING

- MICHAEL PAGE INTERNATIONAL
- ARCADIS
- MACKENZIE STUART
- HENDERSON INSURANCE BROKERING GROUP

GROUND FLOOR LET TO CAL KITCHEN T

OPTION 2 7,595 SQFT

OPTION 3
17,200 SQFT (COMBINED)

**3RD FLOOR SPLIT OPTIONS** 

VICTORIA GATE

LOCATED IN THE DYNAMIC

**DISTRICT OF LEEDS NO.1** WHITEHALL RIVERSIDE IS CENTRALLY LOCATED.