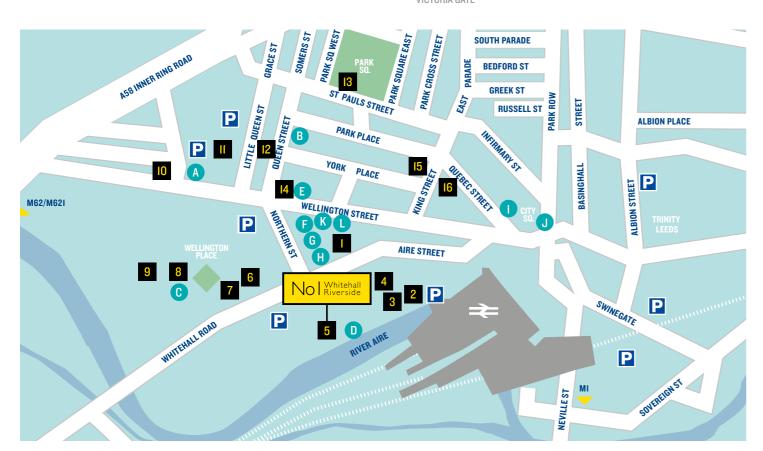

### **AMENITIES**

- A. STARBUCKS
- B. CITY IMAGE GENTS HAIRDRESSING
- C. SOCIALBLE FOLK
- D. CAL KITCHEN
- E. ELYSIUM RESTAURANT
- F. GREGGS
- G. CO-OP
- H. TOAST
- I. RESTAURANT BAR & GRILL
- J. BANYAN
- K. CAFE NERO
- L. M&S SIMPLY FOOD

### PLANNED DEVELOPMENTS

- FORMER YORKSHIRE POST SITE (GRAINGER PLC)
- **TEMPLE QUARTER (CEG)**
- **TOWER WORKS (CARILLION)**
- MUSTARD WHARF (U+I / CTP)
- WELLINGTON PLACE (MEPC)
- WHITEHALL RIVERSIDE (TCS)
- PARK LANE PROPERTIES
- INTERNATIONAL POOL

### PLACES OF INTEREST

- I GRANARY WHARF
- LEEDS TRAIN STATION
- TRINITY LEEDS
- VICTORIA GATE / JOHN LEWIS
- M FIRST DIRECT ARENA
- N CITY SQUARE
- 0 TOWN HALL
- P LAW COURTS

### **HOTELS**

Q PREMIER INN

THE QUEENS

- R NOVOTEL
  - THE METROPOLE W THE NEW ELLINGTON
    - X CROWNE PLAZA

U RESIDENCE 6

V DAKOTA