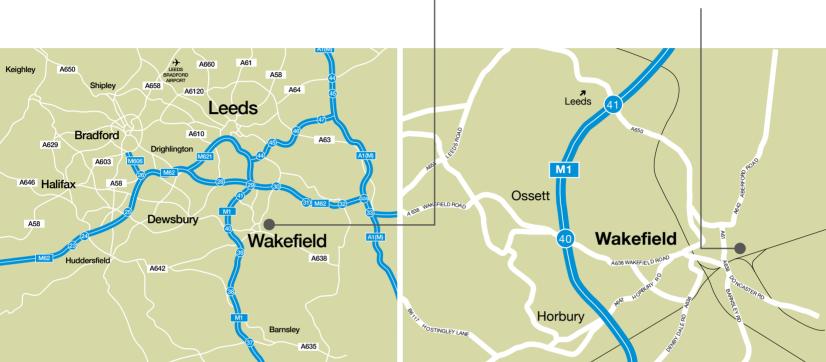

### LOCATION

Greens Industrial Park is located on Calder Vale Road, approximately 1/2 mile south of Wakefield City Centre and to the south of Kirkgate rail station. Wakefield itself is located 10 miles South of Leeds and 20 miles North of Sheffield and is South of the M1/M62 main intersection with Greens Industrial Park having good connections to Junctions 39, 40 and 41 of the M1.