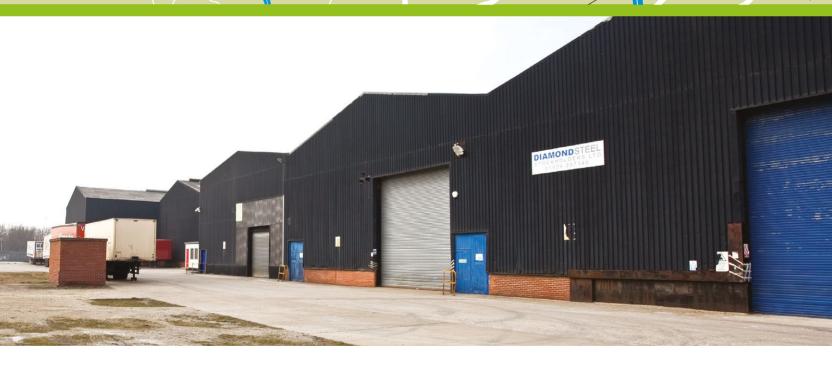

## DESCRIPTION

The units are of steel portal frame construction with profile metal sheet cladding. Internally the units have an eaves height ranging from 5.5 metres - 13 metres with some units benefitting from substantial craneage ranging from 5 - 50 tonnes.