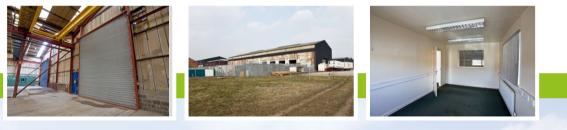

## DESCRIPTION

The units are of steel portal frame construction with profile metal sheet cladding. Internally the units have an eaves height ranging from 5.5 metres - 13 metres with some units benefitting from substantial craneage ranging from 5 - 50 tonnes.