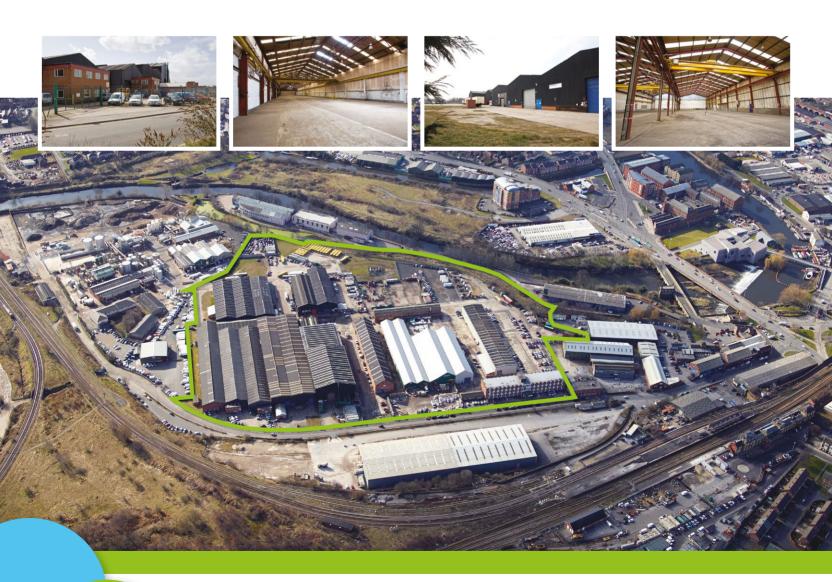

# GREENS INDUSTRIAL PARK CALDER VALE ROAD, WAKEFIELD, WF1 5PE

## MASTERPLAN

CALDER VALE ROAD, WAKEFIELD, WF1 5PE

### LOCATION

Greens Industrial Park is located on Calder Vale Road, approximately 1/2 mile south of Wakefield City Centre and to the south of Kirkgate rail station. Wakefield itself is located 10 miles South of Leeds and 20 miles North of Sheffield and is South of the M1/M62 main intersection with Greens Industrial Park having good connections to Junctions 39, 40 and 41 of the M1.