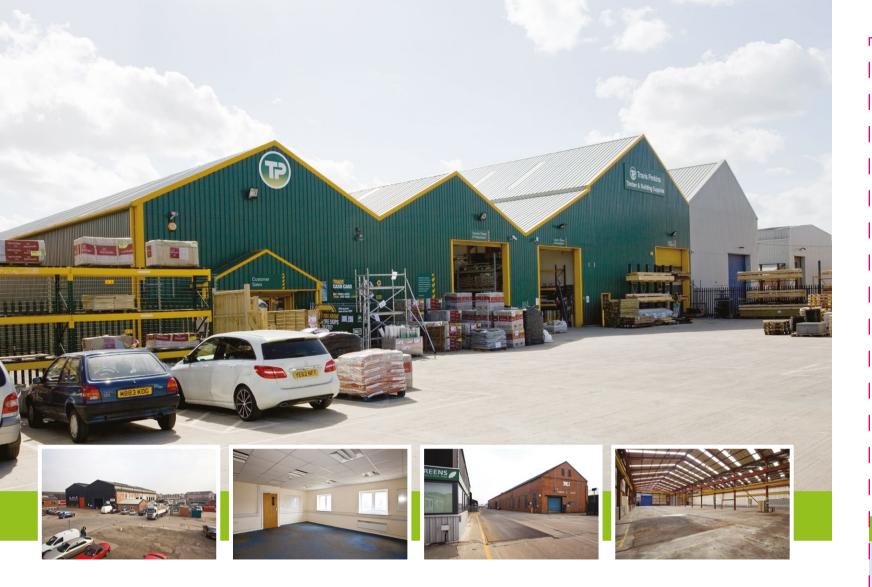

## TO LET WAREHOUSE / INDUSTRIAL / TRADE COUNTER UNITS 3,225 - 80,000 SQ FT (300 - 7,432 SQ M)

SECURE SITE WITH CCTV CRANEAGE TO MAJORITY UNITS ELECTRONICALLY OPERATED LOADING DOORS ON SITE CAR PARKING

## DESCRIPTION

The units are of steel portal frame construction with profile metal sheet cladding. Internally the units have an eaves height ranging from 5.5 metres - 13 metres with some units benefitting from substantial craneage ranging from 5 - 50 tonnes.

## TO LET WAREHOUSE / INDUSTRIAL / TRADE COUNTER UNITS 3,225 - 80,000 SQ FT (300 - 7,432 SQ M)