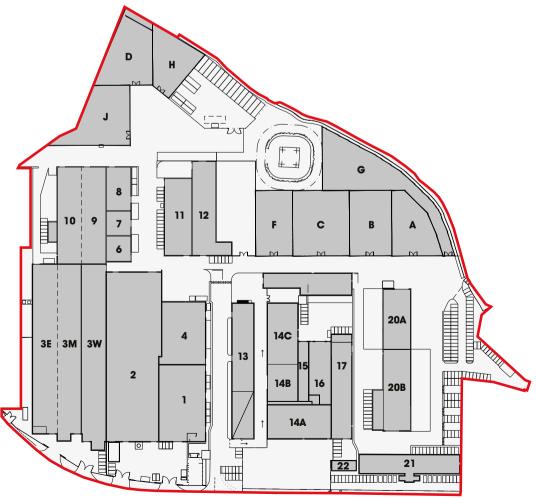

## TO LET WAREHOUSE / INDUSTRIAL / TRADE COUNTER UNITS 3,225 - 80,000 SQ FT (300 - 7,432 SQ M)



SECURE SITE WITH CCTV CRANEAGE TO MAJORITY UNITS ELECTRONICALLY OPERATED LOADING DOORS ON SITE CAR PARKING



## DESCRIPTION

The units are of steel portal frame construction with profile metal sheet cladding. Internally the units have an eaves height ranging from 5.5 metres - 13 metres with some units benefitting from substantial craneage ranging from 5 - 50 tonnes.

## TERMS

Further information on terms for each unit is avaiable on request.



# GREENS INDUSTRIAL PARK CALDER VALE ROAD, WAKEFIELD, WF1 5PE

## TO LET WAREHOUSE / INDUSTRIAL / TRADE COUNTER UNITS 3,225 - 80,000 SQ FT (300 - 7,432 SQ M)







## MASTERPLAN

CALDER VALE ROAD, WAKEFIELD, WF1 5PE

### LOCATION

Greens Industrial Park is located on Calder Vale Road, approximately 1/2 mile south of Wakefield City Centre and to the south of Kirkgate rail station. Wakefield itself is located 10 miles South of Leeds and 20 miles North of Sheffield and is South of the M1/M62 main intersection with Greens Industrial Park having good connections to Junctions 39, 40 and 41 of the M1.



**GREENS** INDUS



#### VIEWING

Strictly by appointment with the Joint Agents, Vickers Carnley 01924 291500 or JLL 0113 244 6440.

Misrepresentation Act 1967. Unfair Contract Terms Act 1977.