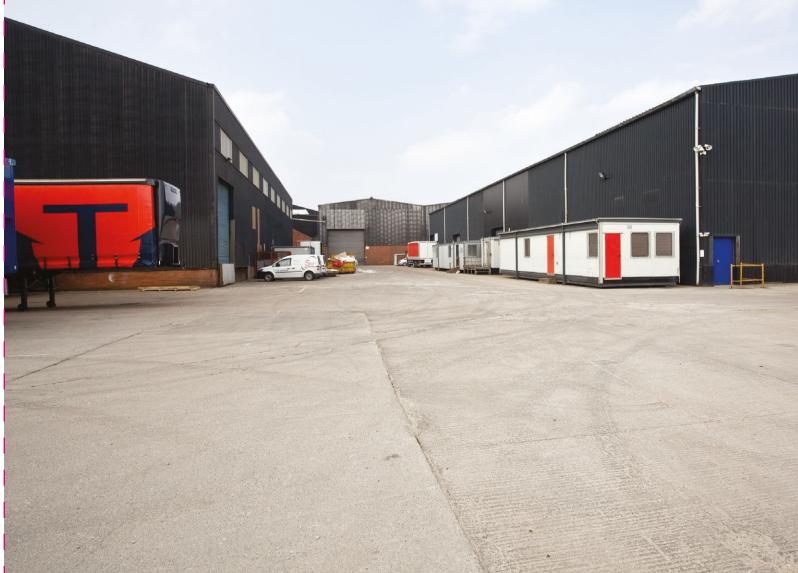

## TO LET WAREHOUSE / INDUSTRIAL / TRADE COUNTER UNITS 3,225 - 80,000 SQ FT (300 - 7,432 SQ M)

SECURE SITE WITH CCTV CRANEAGE TO MAJORITY UNITS ELECTRONICALLY OPERATED LOADING DOORS ON SITE CAR PARKING

## DESCRIPTION

The units are of steel portal frame construction with profile metal sheet cladding. Internally the units have an eaves height ranging from 5.5 metres - 13 metres with some units benefitting from substantial craneage ranging from 5 - 50 tonnes.