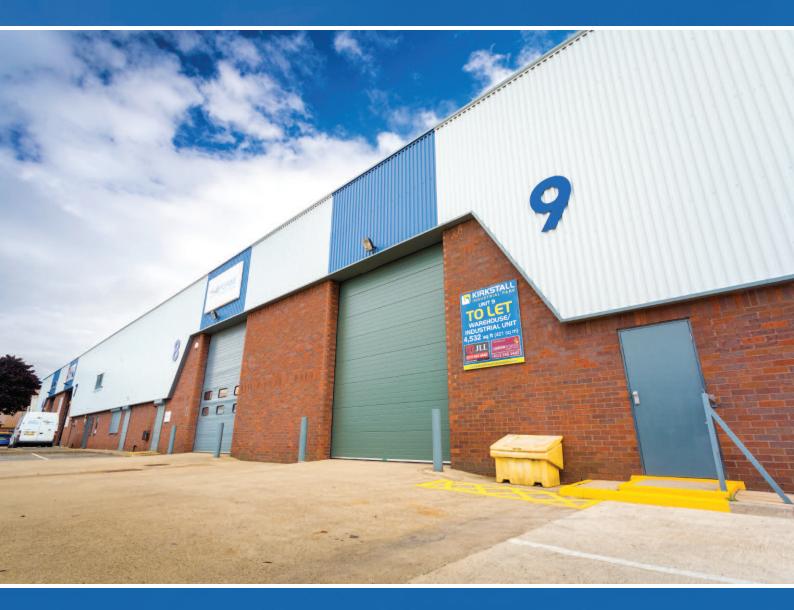

### TO LET - UNIT 9 WAREHOUSE / INDUSTRIAL UNIT

#### LOCATION

Unit 9 is located within the heart of the estate, being positioned on the end of a terrace of units on the southern boundary.

#### DESCRIPTION

The property comprises a modern single storey industrial/warehouse unit of steel portal frame construction with brick and profile metal clad elevations. The roof is double pitched and is internally lined, incorporating translucent light panels to provide natural light to the warehouse area.