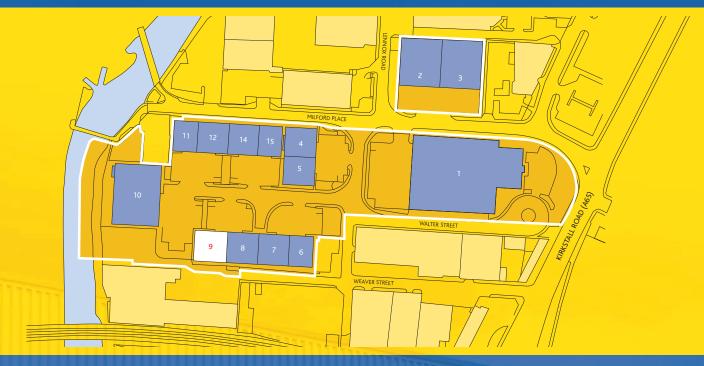

#### LOCATION

Unit 9 is located within the heart of the estate, being positioned on the end of a terrace of units on the southern boundary.