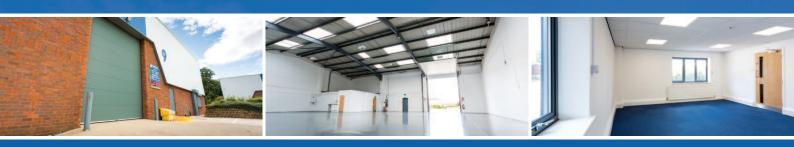

#### DESCRIPTION

The property comprises a modern single storey industrial/warehouse unit of steel portal frame construction with brick and profile metal clad elevations. The roof is double pitched and is internally lined, incorporating translucent light panels to provide natural light to the warehouse area.

Internally, the walls are of painted blockwork with profile metal cladding above and there is a concrete floor. The warehouse benefits from a clear internal height of approximately 5 metres with maximum eaves of 6.5m. The unit is accessed by a sectional up and over door.