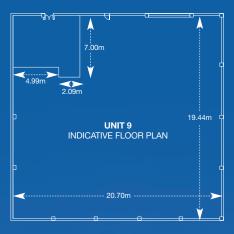

#### ACCOMMODATION

The property extends to approximately 4,540 sq ft (421.85 sq m), including offices and ancillary accommodation of 464.13 sq ft (43.12 sq m).