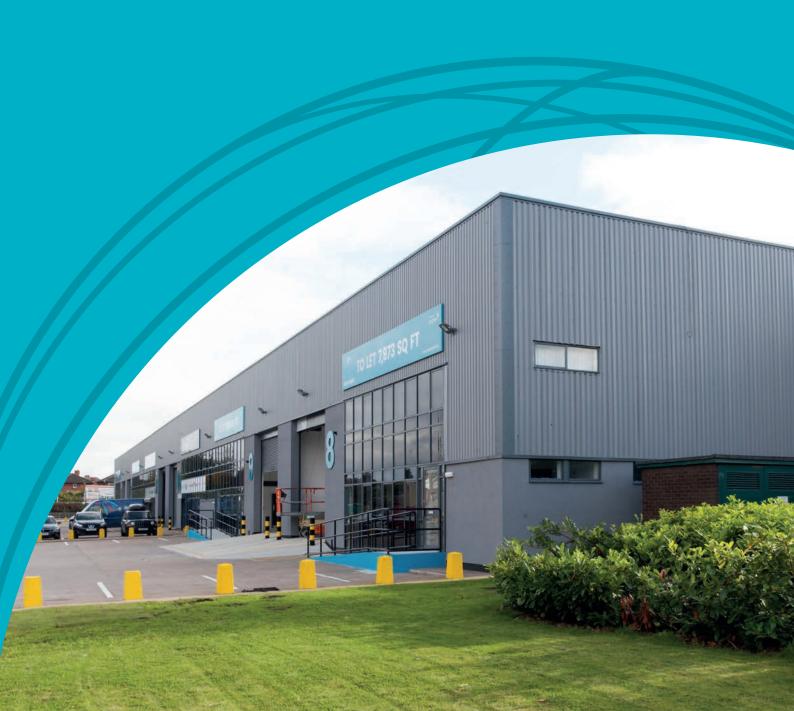

# ORBITAL INDUSTRY PARK COMPRISES 10 INDUSTRIAL UNITS TOTALLING OVER 90,000 SQ FT, ARRANGED AS TWO TERRACES FRONTING HUDSWELL ROAD.

#### ☐ THE SITE

Orbital Industry Park holds a prominent position within the well established and ever popular <u>Jack Lane Industrial</u> area.

The whole estate has been recently and extensively refurbished to include: