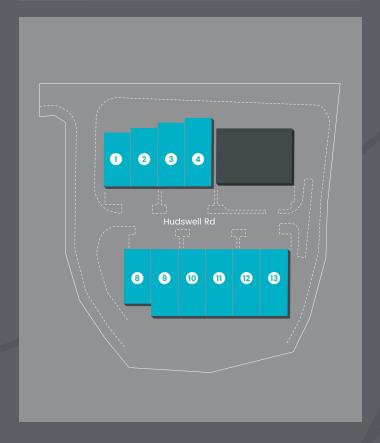

# ORBITAL INDUSTRY PARK COMPRISES 10 INDUSTRIAL UNITS TOTALLING OVER 90,000 SQ FT, ARRANGED AS TWO TERRACES FRONTING HUDSWELL ROAD.

#### **☐ SCHEDULE OF ACCOMMODATION**

| UNIT  | 1     | 2, 3 + 4 | 8     | 9     |
|-------|-------|----------|-------|-------|
| SQ FT | 7,206 | 27,933   | 7,200 | 8,878 |
|       |       |          |       |       |
| UNIT  | 10    | 11       | 12    | 13    |
| SQ FT | 9,512 | 9,520    | 8,867 | 8,962 |