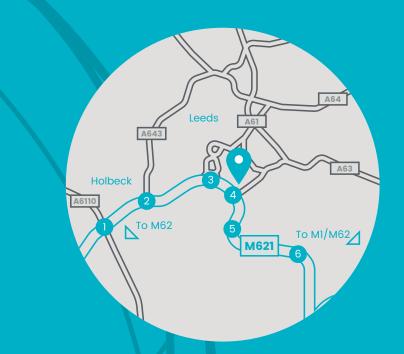

#### **® THE LOCATION**

Orbital Industry Park boasts a strategic position off Jack Lane, I mile to the south of Leeds City Centre.

- I Direct access to J4 M621
- I 2.5 miles to J43/44 MI
- I 4.5 miles to J29 M62
- I 5 miles to J27 M62

**SAT NAV: LS10 1AG** 