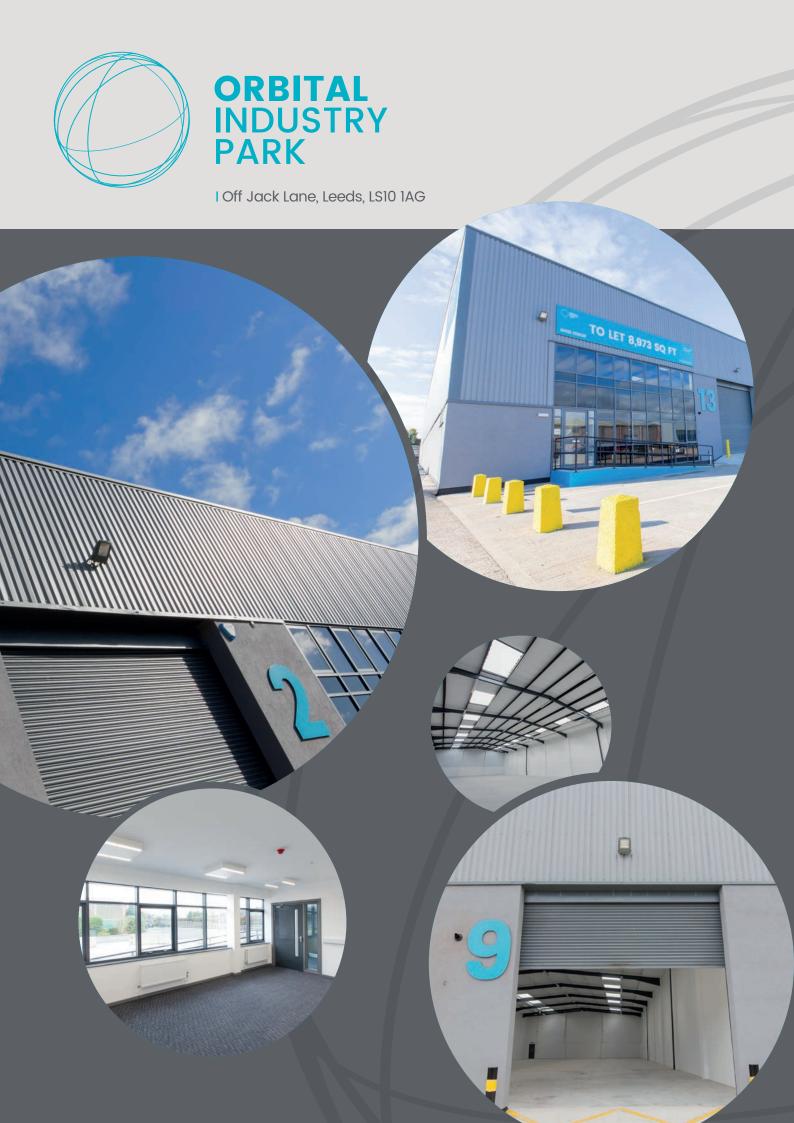

## ORBITAL INDUSTRY PARK

I Off Jack Lane, Leeds, LS10 1AG

# ORBITAL INDUSTRY PARK COMPRISES 10 INDUSTRIAL UNITS TOTALLING OVER 90,000 SQ FT, ARRANGED AS TWO TERRACES FRONTING HUDSWELL ROAD.

#### ☐ THE SITE

Orbital Industry Park holds a prominent position within the well established and ever popular <u>Jack Lane Industrial</u> area.

The whole estate has been recently and extensively refurbished to include: