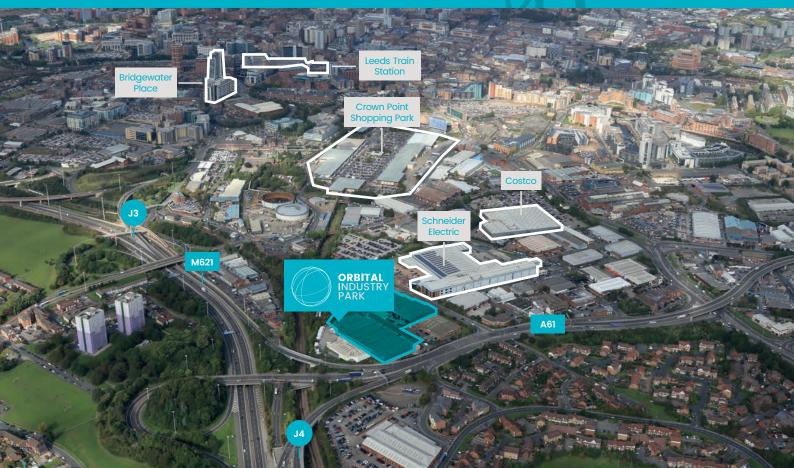

#### ☐ THE SITE

Orbital Industry Park holds a prominent position within the well established and ever popular <u>Jack Lane Industrial</u> area.

The whole estate has been recently and extensively refurbished to include:

Local occupiers include Schneider Electric, Eriks, Tesla and Hertz.

#### **® THE LOCATION**

Orbital Industry Park boasts a strategic position off Jack Lane, I mile to the south of Leeds City Centre.

- I Direct access to J4 M621
- I 2.5 miles to J43/44 MI
- I 4.5 miles to J29 M62
- I 5 miles to J27 M62