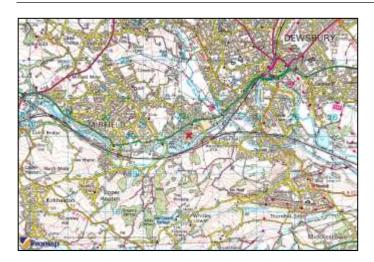

### Location

The property is well located in a prominent position within the established Ravensthorpe Industrial Estate approximately 1 mile east from Mirfield and 1 mile south west from Dewsbury.

Access is via the A644 which provides a direct link to J25 of the M62 - 4 miles to the west and J40 of the M1 - 4 miles to the east.