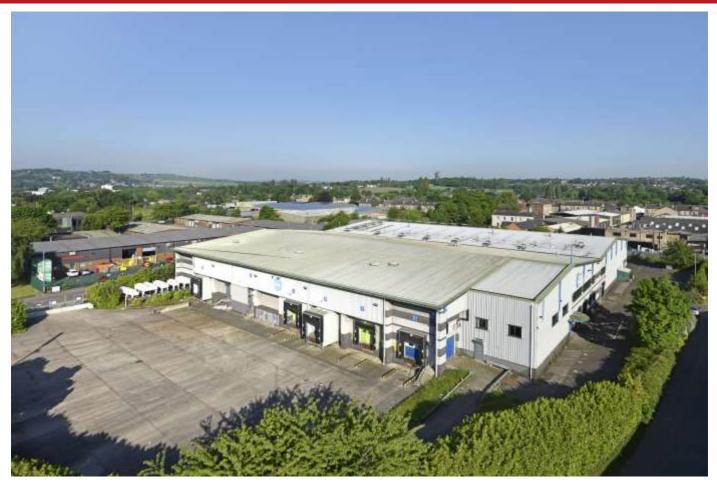

Low Mill Lane, Ravensthorpe Industrial Estate, Dewsbury, West Yorkshire, WF13 3LN For Sale – Modern Warehouse and Office with yard 66,729 sq ft (6,199.32 sq.m)

# **Description**

The property is of steel portal frame construction with insulated cladding panel walls surmounted by an insulated profile metal clad roof with translucent roof light panels. There is a minimum clear internal working height approx. 8 metres. Access to the unit is by way of five dock and two ground level loading doors. The premises are currently fitted out with a series of banana ripening rooms.

Externally there is a large secure concrete yard to the front of the premises with double gate access. A separate car parking area is situated to the side of the premises with 32 spaces.

The property is secured by double gates and an entrance barrier and further gates to the yard. The site area is approximately 2.76 acres.