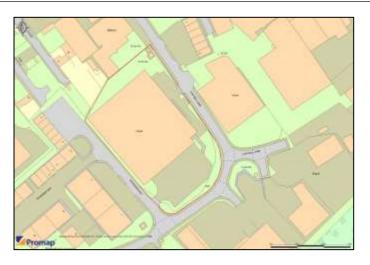

### Location

The property is well located in a prominent position within the established Ravensthorpe Industrial Estate approximately 1 mile east from Mirfield and 1 mile south west from Dewsbury.

Access is via the A644 which provides a direct link to J25 of the M62 - 4 miles to the west and J40 of the M1 - 4 miles to the east.

Externally there is a large secure concrete yard to the front of the premises with double gate access. A separate car parking area is situated to the side of the premises with 32 spaces.

The property is secured by double gates and an entrance barrier and further gates to the yard. The site area is approximately 2.76 acres.