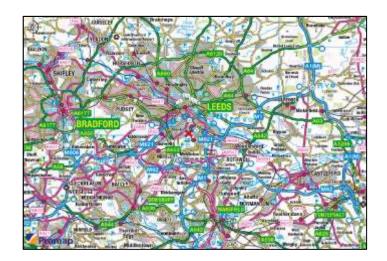

#### Location

The property is situated in an excellent industrial location, 1 mile south of J5 and J6 of the M621 and 1.25 miles south of Leeds city centre. The M621 links to the M1 approximately 2.75 miles from the property. Access is via the A644 which provides a direct link to J25 of the M62 - 4 miles to the west and J40 of the M1 - 4 miles to the east.