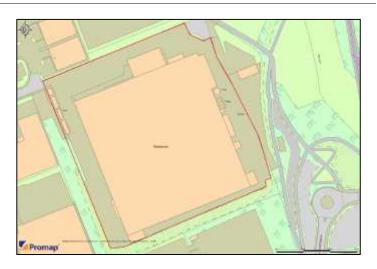

## External

- Large concrete secure yard
- Trailer and car parking
- Total site approx. 6.78 acres

Internally, there are two storey offices with welfare and staff facilities. The offices are a combination of open plan and cellular with perimeter trunking.

Externally, there is a large secure concrete yard to the front of the premises with electronic gate access. The site area is approximately 6.78 acres.