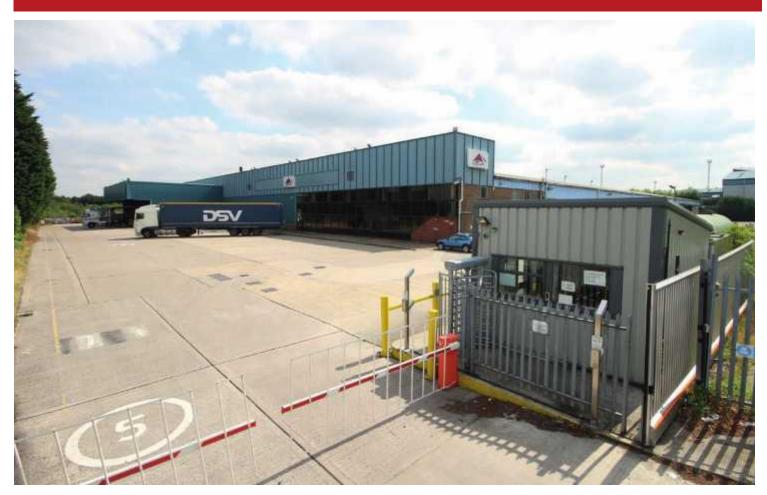

# Warehouse

- Steel portal frame
- Profile sheet elevations
- Approx 6m eaves
- 12 x ground level doors
- Lighting to warehouse area

# Description

The property is of steel portal frame construction with insulated cladding panel walls surmounted by an insulated roof. There is a minimum clear internal working height of approx. 6 metres. Access to the unit is by way of 12 ground level loading doors and includes a loading bay area with canopy.

## External

- Large concrete secure yard
- Trailer and car parking
- Total site approx. 6.78 acres

Internally, there are two storey offices with welfare and staff facilities. The offices are a combination of open plan and cellular with perimeter trunking.

Externally, there is a large secure concrete yard to the front of the premises with electronic gate access. The site area is approximately 6.78 acres.