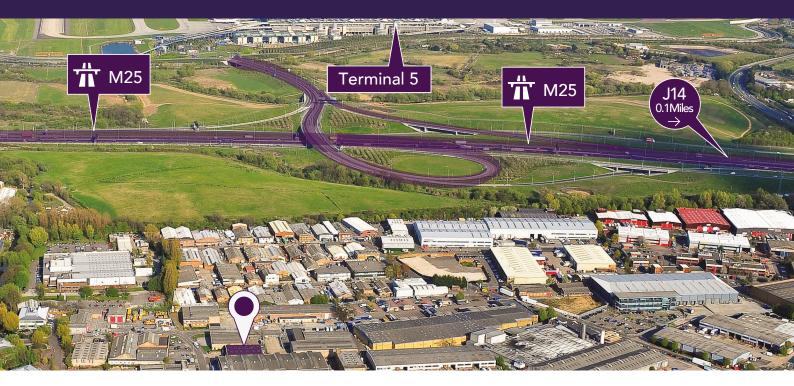

## LOCATION

The premises are located on Colndale Road in Poyle, at the heart of a well-established industrial area, serving both Heathrow Airport and West London, with easy access to the major motorway network.

### **SUMMARY**

Generous Loading/Parking

Lighting provided in the warehouse

Electric shutter door

Heathrow cargo terminal 3 miles

M25 (J14) 1 mile

M4 (J5) 3.5 miles