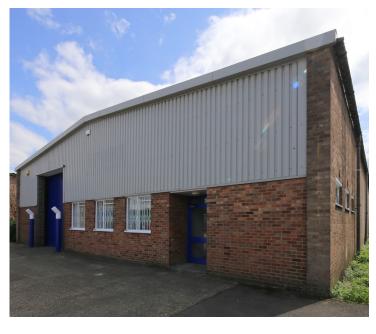

### **SPECIFICATION**

A detached portal frame industrial / warehouse premises, with approx. 5.4m eaves, electric roller shutter door, ground floor offices and loading yard with car parking to the front. The warehouse and offices are newly refurbished to a high standard throughout.

#### **AMENITIES**

- 5.4m eaves height approx
- 3 phase power
- Electric roller shutter door
- Warehouse lighting
- Ground floor offices with electric mounted heaters and perimeter trunking
- Good natural daylight
- Male/Female WCs
- Extensively Refurbished
- Generous Loading/Parking