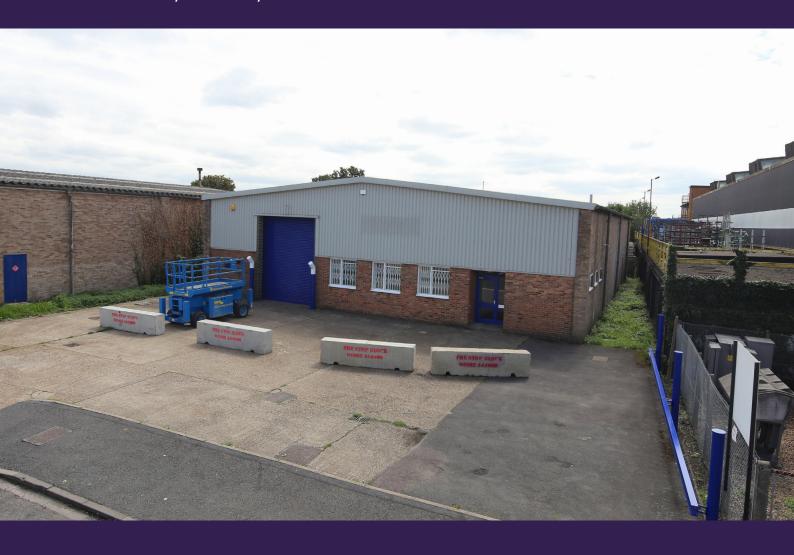

### **SPECIFICATION**

A detached portal frame industrial / warehouse premises, with approx. 5.4m eaves, electric roller shutter door, ground floor offices and loading yard with car parking to the front. The warehouse and offices are newly refurbished to a high standard throughout.

#### **AMENITIES**

- 5.4m eaves height approx
- 3 phase power
- Electric roller shutter door
- Warehouse lighting
- Ground floor offices with electric mounted heaters and perimeter trunking
- Good natural daylight
- Male/Female WCs
- Extensively Refurbished
- Generous Loading/Parking