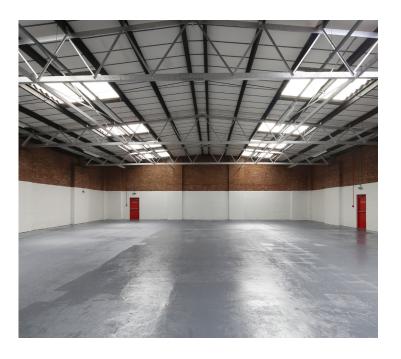

### **SPECIFICATION**

A detached portal frame industrial / warehouse premises, with approx. 5.4m eaves, electric roller shutter door, ground floor offices and loading yard with car parking to the front. The warehouse and offices are newly refurbished to a high standard throughout.

#### **AMENITIES**

- 5.4m eaves height approx
- 3 phase power
- Electric roller shutter door
- Warehouse lighting
- Ground floor offices with electric mounted heaters and perimeter trunking
- Good natural daylight
- Male/Female WCs
- Extensively Refurbished
- Generous Loading/Parking