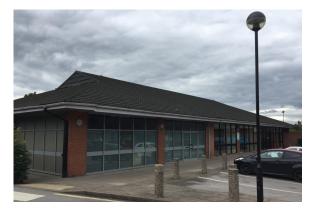

# **Newark**

Forest Road, New Ollerton, Newark, Nottinghamshire, NG22 9PL

## **RETAIL UNIT TO LET**

- · On the Instructions of ASDA
- · May be Sub-Divided
- · 136 Customer Car Parking Spaces

#### Location

New Ollerton is a suburb of Nottingham approximately 20 miles north of the city. The subject premises are located in a retail development anchored by an ASDA supermarket. The site sits adjacent to Sherwood Energy Village Office Park which comprises a 91 acre mixed use scheme.