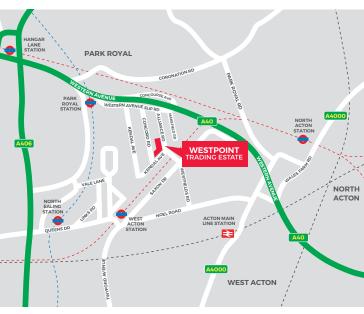

## LOCATION

Located in an established Industrial area on Alliance Road, providing good access to the A40 (Western Avenue), Central London and the national motorway network (M4, M40, M1 and M25). Centrally located in between 3 London Underground stations; Park Royal (Piccadilly Line), North Acton and West Acton (Central Line).