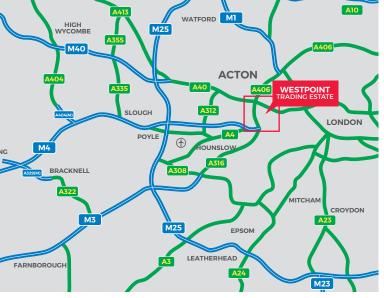

## LOCATION

Located in an established Industrial area on Alliance Road, providing good access to the A40 (Western Avenue), Central London and the national motorway network (M4, M40, M1 and M25). Centrally located in between 3 London Underground stations; Park Royal (Piccadilly Line), North Acton and West Acton (Central Line).