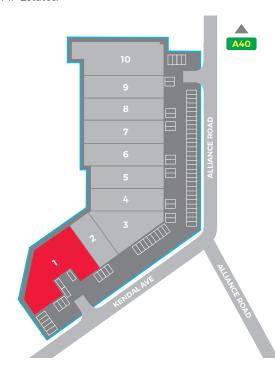

## LOCATION

Located in an established Industrial area on Alliance Road, providing good access to the A40 (Western Avenue), Central London and the national motorway network (M4, M40, M1 and M25). Centrally located in between 3 London Underground stations; Park Royal (Piccadilly Line), North Acton and West Acton (Central Line).