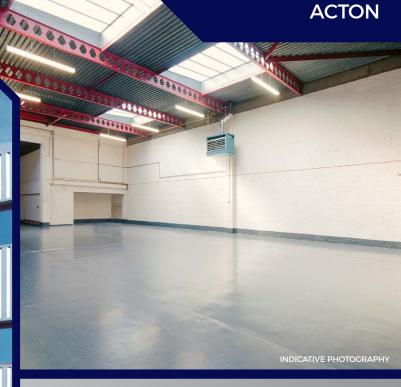

# **DESCRIPTION**

Industrial unit of steel portal frame construction with part brick and part clad elevations.

## **SPECIFICATION**

- Single roller shutter loading doors to the front of the property
- Internal clear height of 5.5m, rising to 6.2m at the apex
- 3 phase electricity
- · Allocated parking