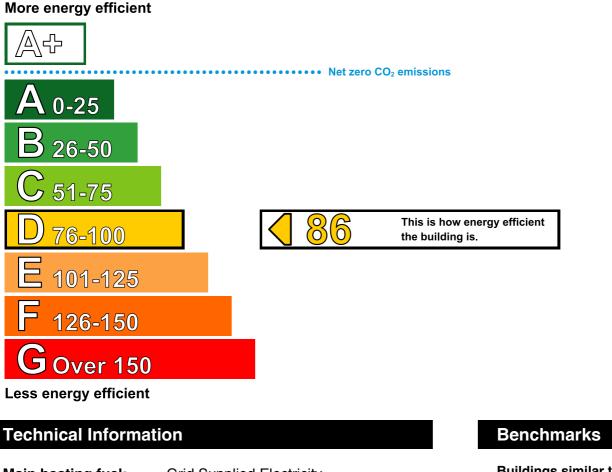

# **Energy Performance Certificate**

HM Government

Non-Domestic Building

86-88 Bestobell Road SLOUGH SL1 4SZ **Certificate Reference Number:** 0720-0635-1699-5302-7002

This certificate shows the energy rating of this building. It indicates the energy efficiency of the building fabric and the heating, ventilation, cooling and lighting systems. The rating is compared to two benchmarks for this type of building: one appropriate for new buildings and one appropriate for existing buildings. There is more advice on how to interpret this information on the Government's website www.communities.gov.uk/epbd.

Main heating fuel:Grid Supplied ElectricityBuilding environment:Air ConditioningTotal useful floor area (m²):3493Building complexity (NOS level):4Building emission rate (kgCO2/m²):83.9

33

If newly built

If typical of the existing stock