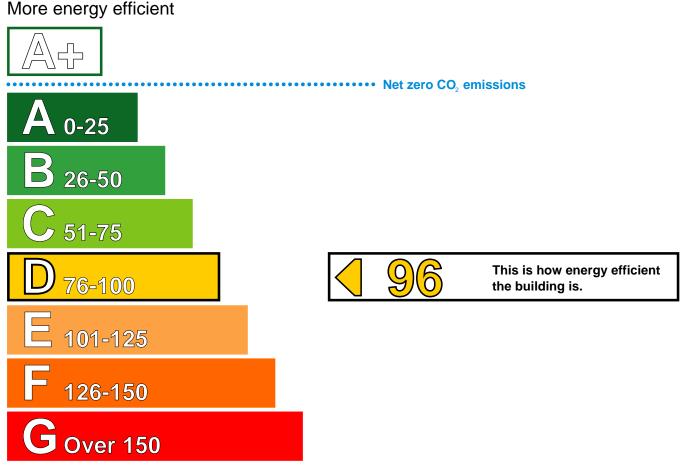

## Energy Performance Asset Rating

Less energy efficient

#### **Benchmarks**

Buildings similar to this one could have ratings as follows:

If newly built

33

If typical of the existing stock