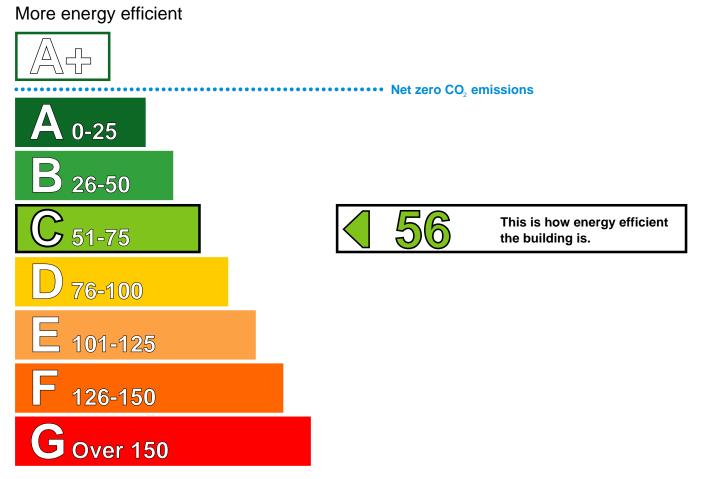

## Energy Performance Asset Rating

Less energy efficient

#### Benchmarks

Buildings similar to this one could have ratings as follows:

If newly built

56

If typical of the existing stock