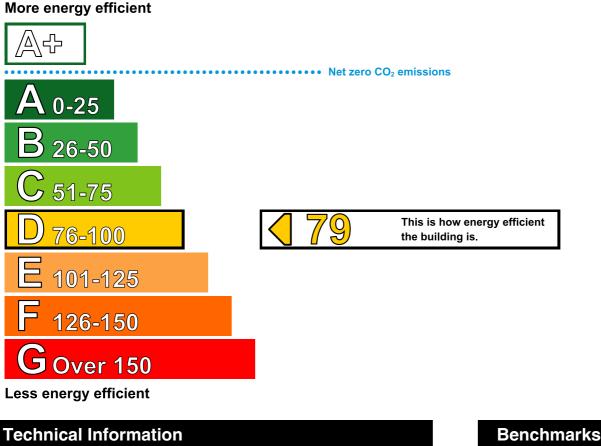

# **Energy Performance Certificate**

HM Government

**Non-Domestic Building** 

Swan Hotel **1 High Street** BEDFORD **MK40 1RW** 

**Certificate Reference Number:** 9679-3069-0552-0900-2825

This certificate shows the energy rating of this building. It indicates the energy efficiency of the building fabric and the heating, ventilation, cooling and lighting systems. The rating is compared to two benchmarks for this type of building: one appropriate for new buildings and one appropriate for existing buildings. There is more advice on how to interpret this information on the Government's website www.communities.gov.uk/epbd.

Main heating fuel: Natural Gas Building environment: Air Conditioning 7855 Total useful floor area (m<sup>2</sup>): Building complexity (NOS level): 4 Building emission rate (kgCO<sub>2</sub>/m<sup>2</sup>): 185.63