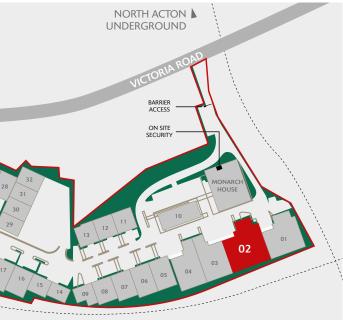

# UNIT 2

**VICTORIA INDUSTRIAL ESTATE** 

NORTH ACTON W3 6UU

## TO LET

WAREHOUSE / INDUSTRIAL UNIT ON A SECURE, WELL-MANAGED ESTATE, CURRENTLY UNDERGOING REFURBISHMENT

15,575 SQ FT (1,447 SQ M)

- Wide range of industrial uses with warehouse, production and trade counter units
- Secure, well-managed estate with 24-hour on-site guards, security barriers and CCTV
- Established Estate with occupiers including Japan Centre, Visual Impact, E.Motion Capture Studio Ltd. and Muji
- Highly accessible with North Acton Underground Station (Central Line) within 200m and regular bus services from Wales Farm Road
- Prominent position off Victoria Road (A4000) and is well located for easy access to central London and the national motorway network via the Western Avenue (A40)