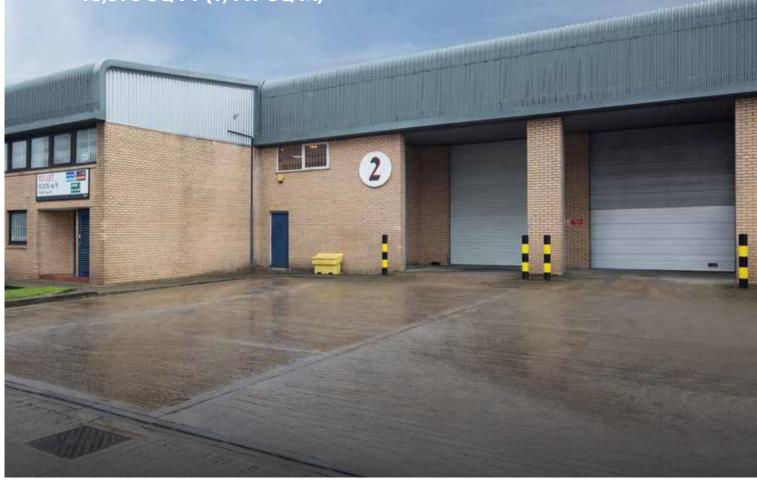

# UNIT 2

**VICTORIA INDUSTRIAL ESTATE** 

NORTH ACTON W3 6UU

## TO LET

WAREHOUSE / INDUSTRIAL UNIT ON A SECURE, WELL-MANAGED ESTATE, CURRENTLY UNDERGOING REFURBISHMENT

15,575 SQ FT (1,447 SQ M)

- Wide range of industrial uses with warehouse, production and trade counter units
- Secure, well-managed estate with 24-hour on-site guards, security barriers and CCTV
- Established Estate with occupiers including Japan Centre, Visual Impact, E.Motion Capture Studio Ltd. and Muji
- Highly accessible with North Acton Underground Station (Central Line) within 200m and regular bus services from Wales Farm Road
- Prominent position off Victoria Road (A4000) and is well located for easy access to central London and the national motorway network via the Western Avenue (A40)

#### **SPECIFICATION**

- 6m clear height
- 2 full height level access electrically operated loading doors
- Fully fitted ground and first floor offices
- 10 car parking spaces
- · 3-phase power
- EPC rating: C 57