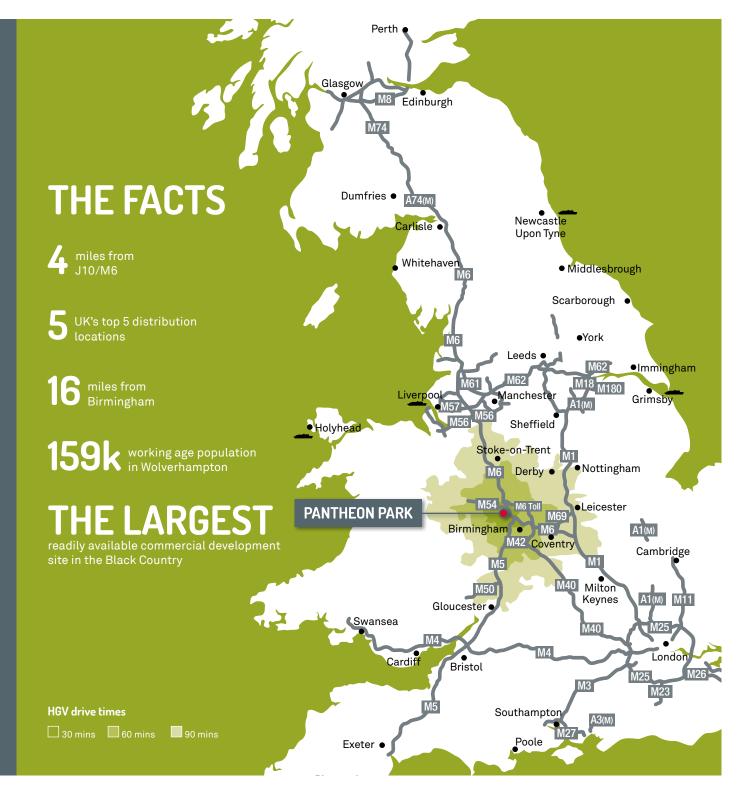

# ...IN AN IDEAL LOCATION

Pantheon Park is situated in a prime industrial and logistics location just 4 miles from M6 (J10) via the A454, and 3.4 miles from Junction 1 of the M54, the site benefits from its close proximity to the M6, M6 Toll, M5, M54 and M42 motorways.

#### The site benefits from its close proximity to the M6, M6 Toll, M5, M54 and M42 motorways