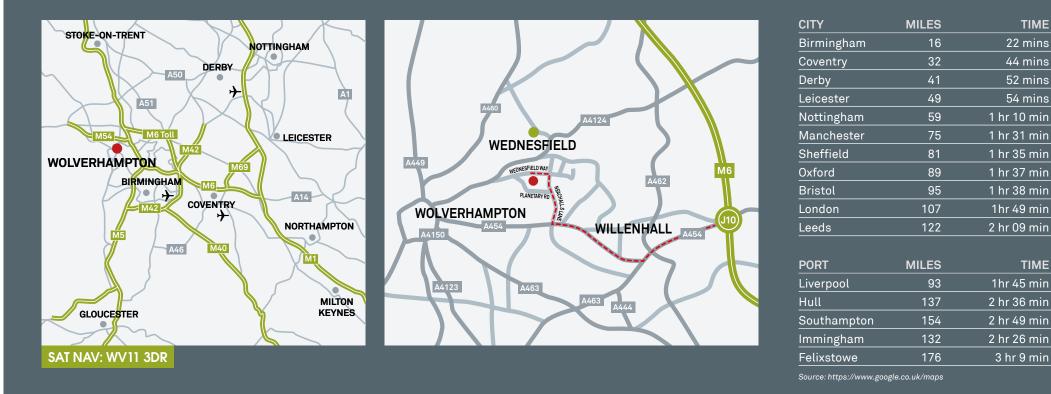

# ...IN AN IDEAL LOCATION

Pantheon Park is situated in a prime industrial and logistics location just 4 miles from M6 (J10) via the A454, and 3.4 miles from Junction 1 of the M54, the site benefits from its close proximity to the M6, M6 Toll, M5, M54 and M42 motorways.

### LOCATION

www.pantheonpark.uk

#### The site benefits from its close proximity to the M6, M6 Toll, M5, M54 and M42 motorways