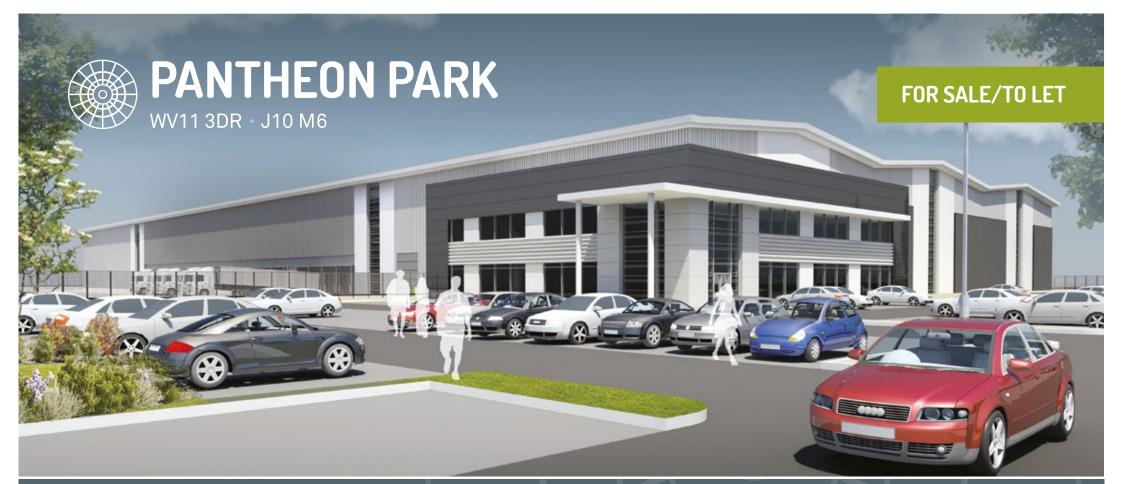

## WV11 3DR - J10 M6

Pantheon Park in Wolverhampton has full and detailed planning consent for B1, B2 and B8 uses. A new build to order unit can be created to suit your timescale.

# ...IN AN IDEAL LOCATION

Pantheon Park is situated in a prime industrial and logistics location just 4 miles from M6 (J10) via the A454, and 3.4 miles from Junction 1 of the M54, the site benefits from its close proximity to the M6, M6 Toll, M5, M54 and M42 motorways.