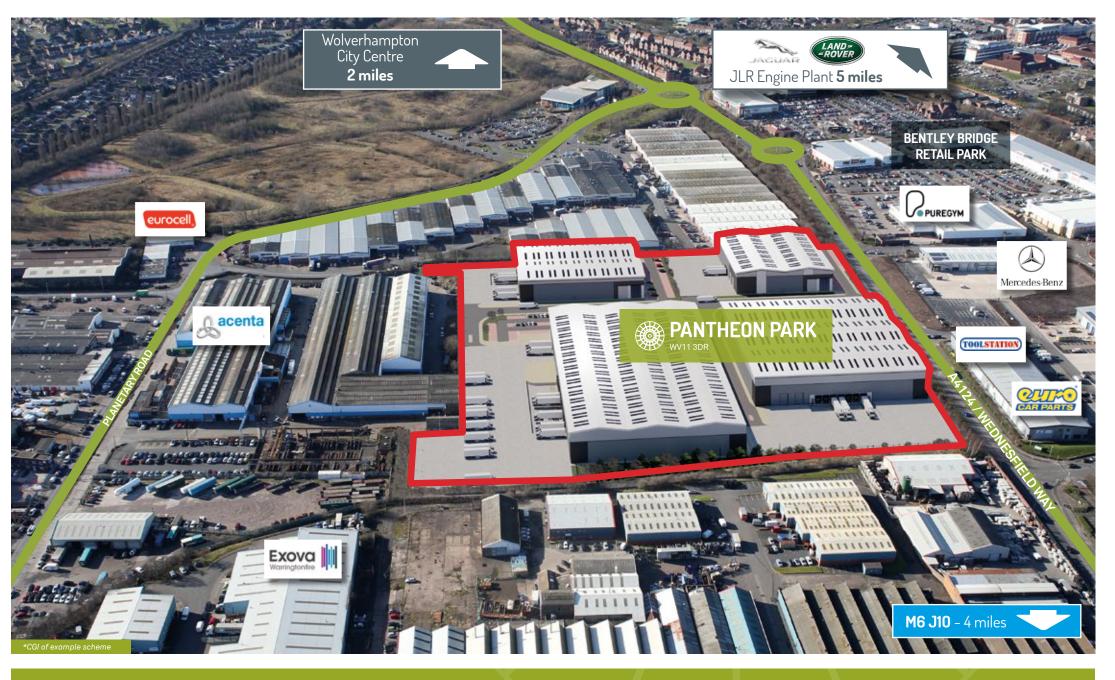

Bentley Bridge Retail Park (located opposite) hosts a combination of shops, restaurants and leisure amenities including: Argos, Bella Italia, PureGym, Sainsbury's and Sports Direct.

Other major occupiers close by include: Yodel, Poundland, Tata Steel, Travis Perkins, and Jaguar Land Rover – the latter of which has an engine factory less than 5 miles away at i54.