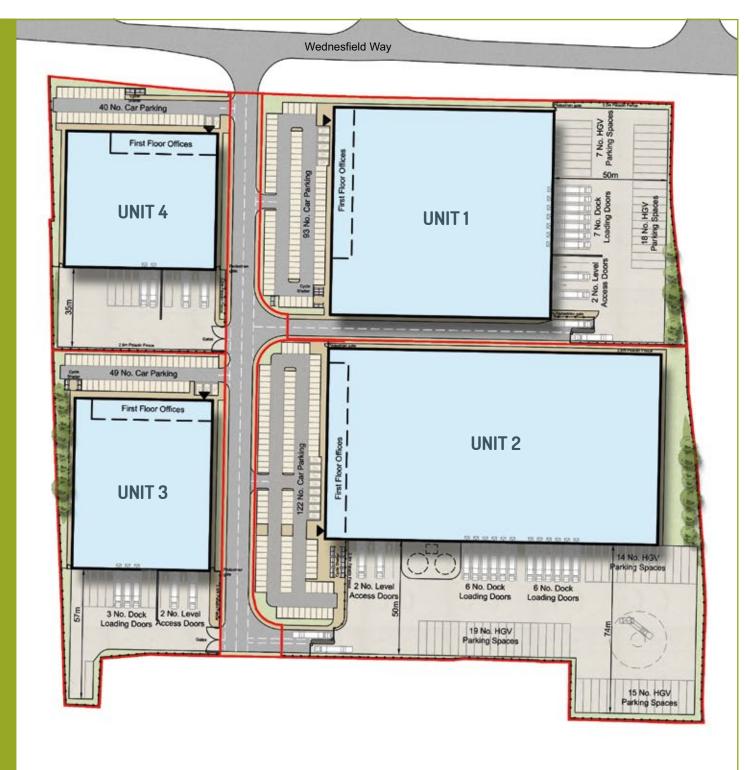

#### OPTION 3 - FOUR UNITS DETAILED PLANNING CONSENT GRANTED

| UNIT1     | 94,000 sq ft               | 8,733 sq m  |  |
|-----------|----------------------------|-------------|--|
| OFFICE    | 6,000 sq ft                | 557 sq n    |  |
| TOTAL     | 100,000 sq ft              | 9,290 sq m  |  |
| PLOT AREA | 4.54 acres (1.84 hectares) |             |  |
|           | 100 500 #                  | 10.10/      |  |
| UNIT 2    | 130,500 sq ft              | 12,124 sq m |  |
| OFFICE    | 7,000 sq ft                | 650 sq m    |  |
| TOTAL     | 137,500 sq ft              | 12,774 sq m |  |
| PLOT AREA | 2.51 acres (1.01 hectares) |             |  |
|           |                            |             |  |
| UNIT 3    | 48,000 sq ft               | 4,459 sq m  |  |
| OFFICE    | 5,000 sq ft                | 465 sq m    |  |
| TOTAL     | 53,000 sq ft               | 4,924 sq m  |  |
| PLOT AREA | 2.49 acres (1.01 hectares) |             |  |
|           | (0.000 ()                  |             |  |
| UNIT 4    | 42,000 sq ft               | 3,902 sq m  |  |
| OFFICE    | 4,500 sq ft                | 418 sq m    |  |
| TOTAL     | 46,500 sq ft               | 4,320 sq m  |  |
| PLOT AREA | 2.26 acres (0.91 hectares) |             |  |

\*Indicative schedule of accommodation

|               | UNIT 1             | UNIT 2        | UNIT 3             | UNIT 4     |
|---------------|--------------------|---------------|--------------------|------------|
| Loading docks |                    | 12            |                    |            |
| Level access  | 2                  | 2             | 2                  | 2          |
| HGV parking   | 37                 | 48            | 3                  | 2          |
| Car parking   | 94 ( <b>હ્</b> ٰ5) | 122 (رائى 8 ) | 49 ( <b>હું</b> 3) | 40 (ئى 40) |
| Cycle parking | 20                 | 40            | 20                 | 20         |