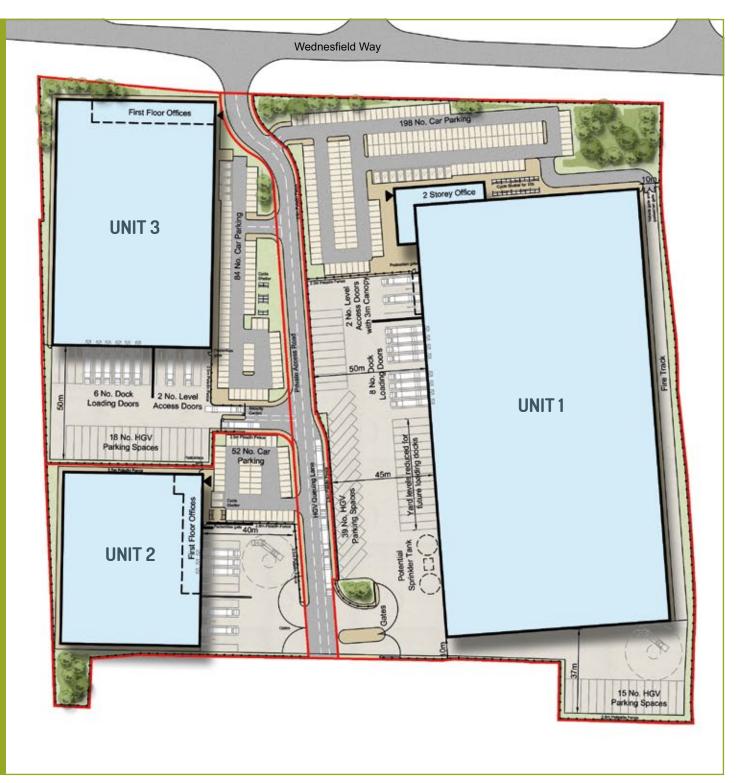

#### OPTION 2 - THREE UNITS DETAILED PLANNING CONSENT GRANTED

| UNIT 1    | 200,000 sq ft | 18,580 sq m                 |  |  |
|-----------|---------------|-----------------------------|--|--|
| OFFICE    | 10,000 sq ft  | 929 sq m                    |  |  |
| TOTAL     | 210,000 sq ft | 19,509 sq m                 |  |  |
| PLOT AREA | 10.16 acres   | 10.16 acres (4.11 hectares) |  |  |
|           |               |                             |  |  |
| UNIT 2    | 49,000 sq ft  | 4,552 sq m                  |  |  |
| OFFICE    | 5,000 sq ft   | 465 sq m                    |  |  |
| TOTAL     | 54,000 sq ft  | 5,017 sq m                  |  |  |
| PLOT AREA | 2.51 acres    | 2.51 acres (1.01 hectares)  |  |  |
|           |               |                             |  |  |
| UNIT 3    | 80,000 sq ft  | 7,432 sq m                  |  |  |
| OFFICE    | 5,000 sq ft   | 465 sq m                    |  |  |
| TOTAL     | 85,000 sq ft  | 7,897 sq m                  |  |  |
| PLOT AREA | 4.07 acres    | (1.65 hectares)             |  |  |
|           |               |                             |  |  |

|               | UNIT 1      | UNIT 2             | UNIT 3              |
|---------------|-------------|--------------------|---------------------|
| Loading docks | 8           |                    | 6                   |
| Level access  | 2           | 2                  | 2                   |
| HGV parking   | 57          |                    | 20                  |
| Car parking   | 200 (غ 10 ) | 52 ( <b>હું</b> 2) | 84 ( <b>હ્રં</b> 5) |
| Cycle parking | 40          | 20                 | 20                  |