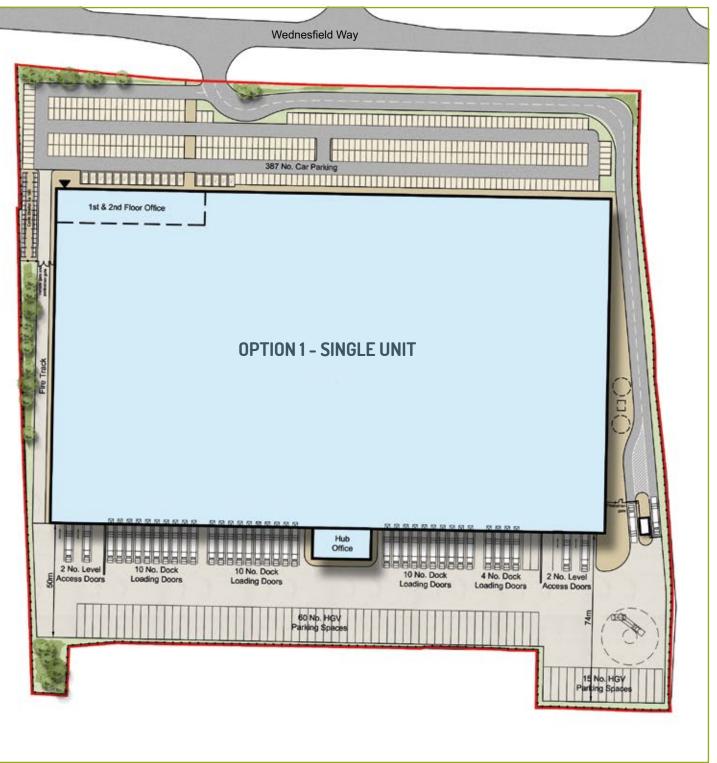

#### **OPTION 1 - SINGLE UNIT DETAILED PLANNING CONSENT GRANTED**

| Unit 1     | 383,500 sq ft               | 35,628 sq m         |  |
|------------|-----------------------------|---------------------|--|
| Office     | 20,000 sq ft                | 00 sq ft 1,858 sq m |  |
| Hub office | 7,000 sq ft                 | 650 sq m            |  |
| Gatehouse  | 300 sq ft                   | 28 sq m             |  |
| TOTAL      | 410,800 sq ft               | 38,164 sq m         |  |
| SITE AREA  | 17.54 acres (7.10 hectares) |                     |  |
|            |                             |                     |  |

\*Indicative schedule of accommodation

| Loading docks | 34                    |
|---------------|-----------------------|
| Level access  |                       |
| HGV parking   | 78                    |
| Car parking   | 387 ( <b>હું 1</b> 8) |
| Cycle parking | 40                    |