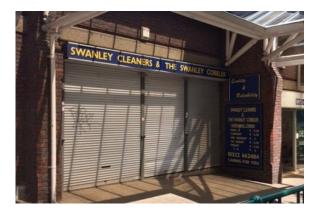

# Unit 2, The Mall, Swanley, Kent, BR8 7WL

#### Location

Swanley is a busy town in Kent located off Junction 3 of the M25. The subject premises are situated in a prominent location immediately adjacent to the Asda Supermarket and close to the Swanley Centre with retailers in close proximity including Nat West, William Hill, Superdrug and Poundland.