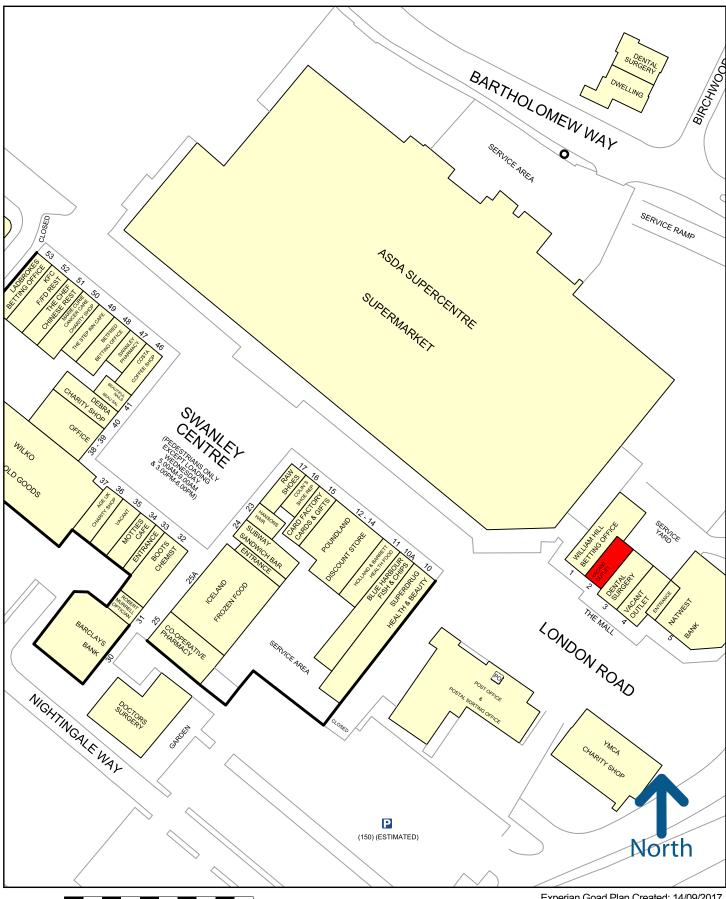

#### Location

Swanley is a busy town in Kent located off Junction 3 of the M25. The subject premises are situated in a prominent location immediately adjacent to the Asda Supermarket and close to the Swanley Centre with retailers in close proximity including Nat West, William Hill, Superdrug and Poundland.

50 metres

Experian Goad Plan Created: 14/09/2017 Created By: Jones Lang LaSalle Ltd