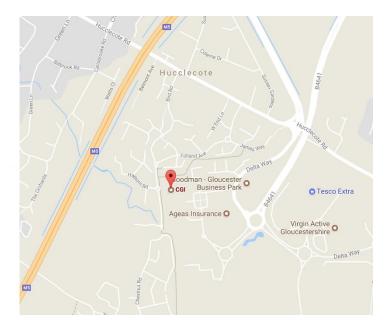

## Location

Gloucester Business Park is located almost midway between Gloucester and Cheltenham, with its own link road to Junction 11A of the M5 motorway. It is approximately 4 miles from Gloucester, 6 miles from Cheltenham and adjoins the A417 dual carriageway trunk road to Swindon, M4 motorway being approximately 30 miles away.

Building 1220 is located prominently within Gloucester Business Park which is Gloucestershire's premier office location which benefits from numerous retail and leisure facilities within the immediate vicinity.