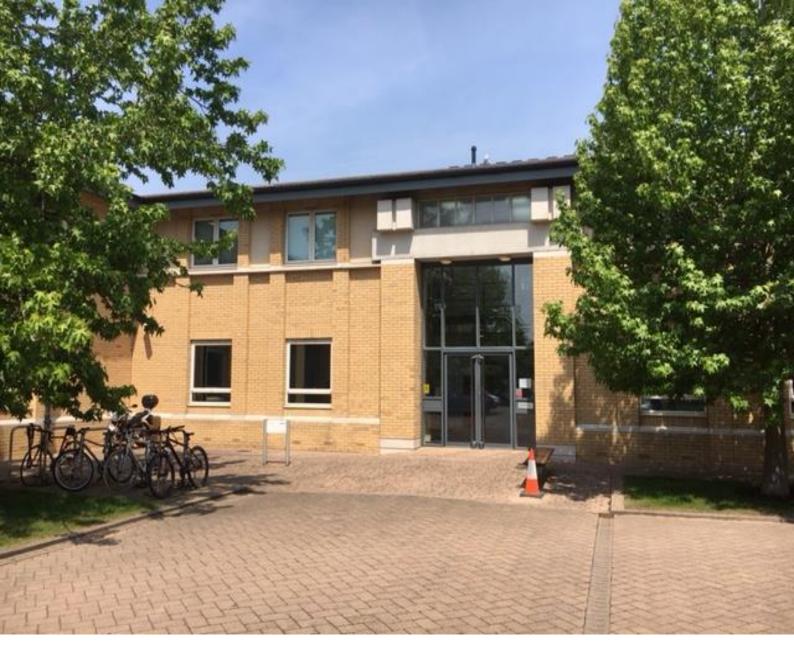

# For Lease

- Flexible Terms
- Enhanced Security

Ground Floor, Building 1220, Gloucester Business Park, Lansdowne Court, Gloucester, GL3 4AB

5,210 sq.ft. (484.02 sq.m.)

Building 1220 is located prominently within Gloucester Business Park which is Gloucestershire's premier office location which benefits from numerous retail and leisure facilities within the immediate vicinity.

# **Description**

The property is a two storey office building set within an attractive landscaped business park. The available suite comprises a ground floor office, incorporating the existing high security fit out. Furniture is available by negotiation.