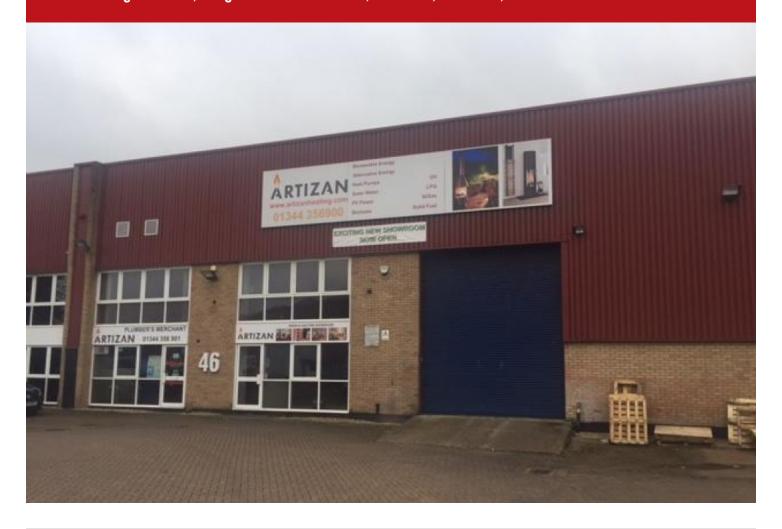

# **Description**

The property forms part of a terrace of warehouse/industrial units and is of a brick built construction with a metal sheet pitched roof. The property comprises an open plan column free warehouse with a single roller shutter loading door and has a ground floor reception and first floor offices, which have been extended by the previous tenant with the installation of mezzanine floors creating additional showroom space and offices.

The property is available with a large block paved forecourt providing designated parking and a ramped loading bay area.