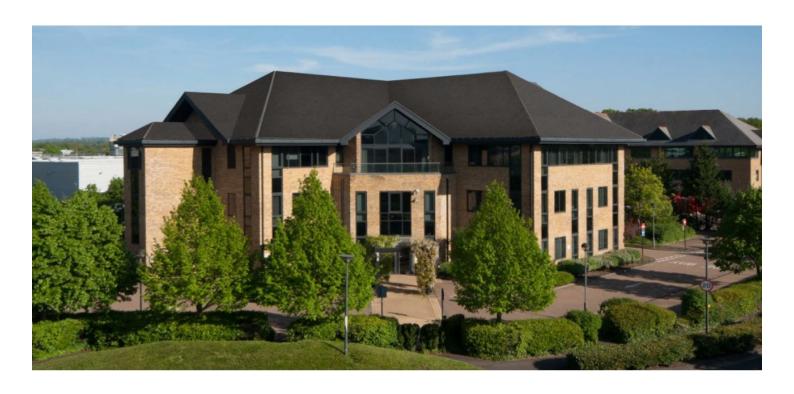

# To Let

Office 5,882 - 19,541 sq ft NIA

Endeavour House, Manor Royal, Crawley, West Sussex, RH10 9LW

Available Q1 2018

## **Summary**

- Endeavour House is a striking headquarters office building arranged over ground and two upper floors.
- · Type: Office
- Tenure: To Let
- Size: 5,882 19,541 sq ft NIA
- · Rent: Available on Request