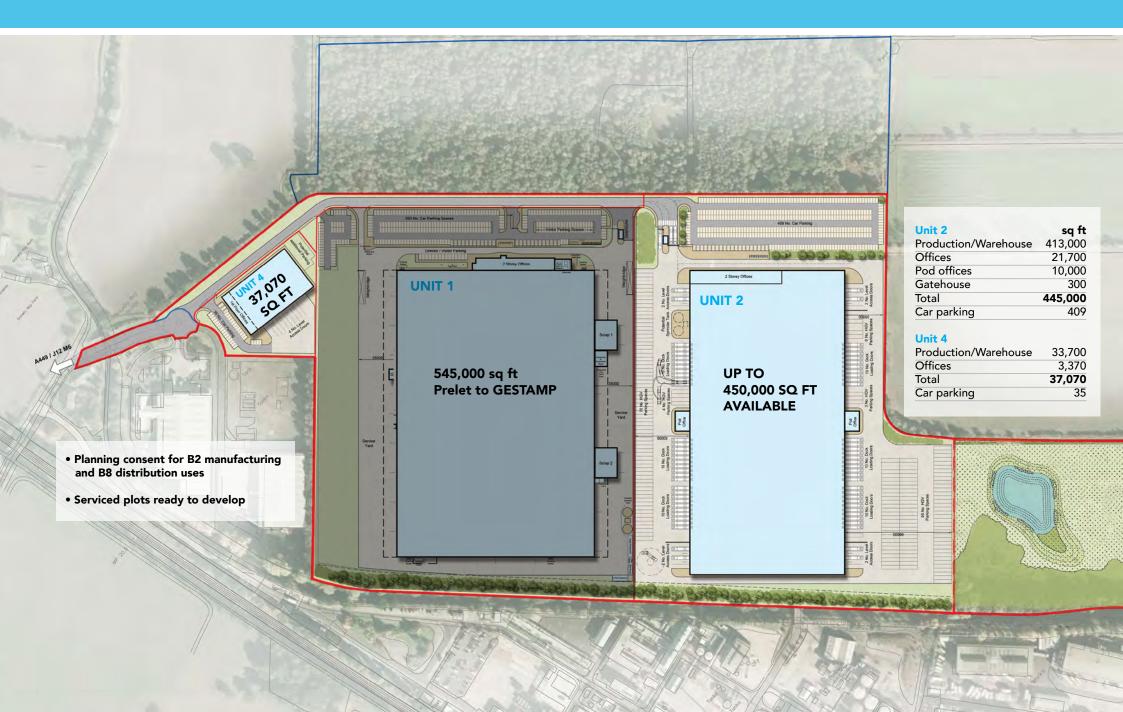

1.59 million people live within 30 minute peak drive time

Just under 1 million of these are working age

High youth unemployment (3%) in 4 Ashes catchment compared to county (1.2%), regional (2.6%) and national rates (2.2%)

Detailed skills and employment study available on request.





Location www.4ashespark.com



4 Ashes Park has excellent access to transport links, being located close to major road networks and airports.

| M6 (Junction 12)                    |          | 2.25 miles |
|-------------------------------------|----------|------------|
| M54 (Junction 2)                    |          | 3.5 miles  |
| Stafford                            |          | 10 miles   |
| Birmingham                          |          | 23 miles   |
| Birmingham International            | X.