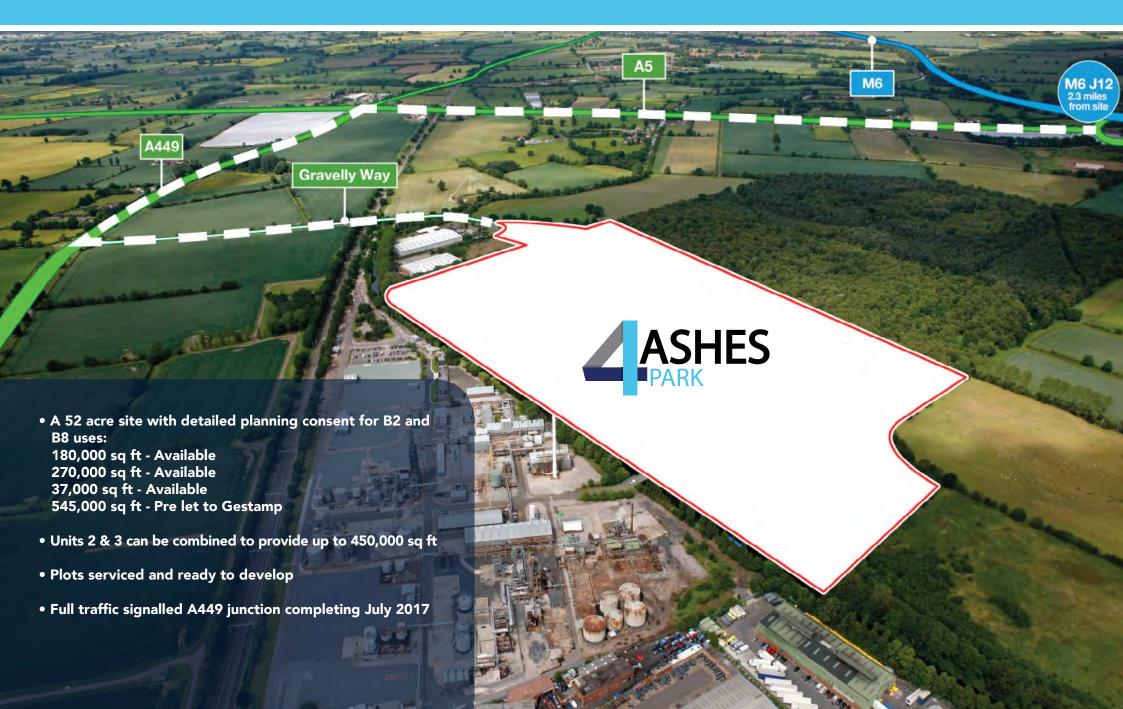

1.59 million people live within 30 minute peak drive time

Just under 1 million of these are working age

High youth unemployment (3%) in 4 Ashes catchment compared to county (1.2%), regional (2.6%) and national rates (2.2%)

Detailed skills and employment study available on request.





Location www.4ashespark.com



4 Ashes Park has excellent access to transport links, being located close to major road networks and airports.

| M6 (Junction 12)                    |          | 2.25 miles |
|-------------------------------------|----------|------------|
| M54 (Junction 2)                    |          | 3.5 miles  |
| Stafford                            |          | 10 miles   |
| Birmingham                          |          | 23 miles   |
| Birmingham International            | X