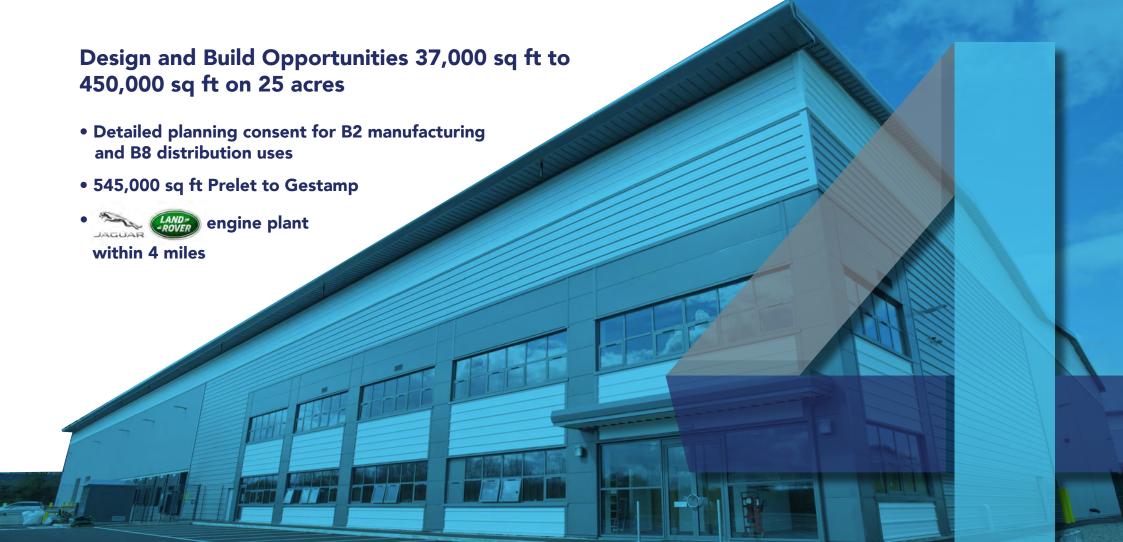

1.59 million people live within 30 minute peak drive time

Just under 1 million of these are working age

High youth unemployment (3%) in 4 Ashes catchment compared to county (1.2%), regional (2.6%) and national rates (2.2%)

Detailed skills and employment study available on request.





Location www.4ashespark.com



4 Ashes Park has excellent access to transport links, being located close to major road networks and airports.

| M6 (Junction 12)                    |          | 2.25 miles |
|-------------------------------------|----------|------------|
| M54 (Junction 2)                    |          | 3.5 miles  |
| Stafford                            |          | 10 miles   |
| Birmingham                          |          | 23 miles   |
| Birmingham International            |