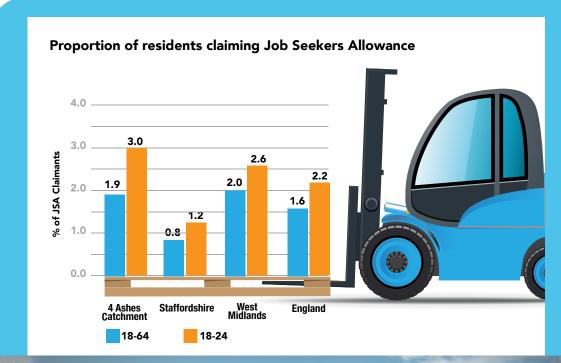

1.59 million people live within 30 minute peak drive time

Just under 1 million of these are working age

High youth unemployment (3%) in 4 Ashes catchment compared to county (1.2%), regional (2.6%) and national rates (2.2%)