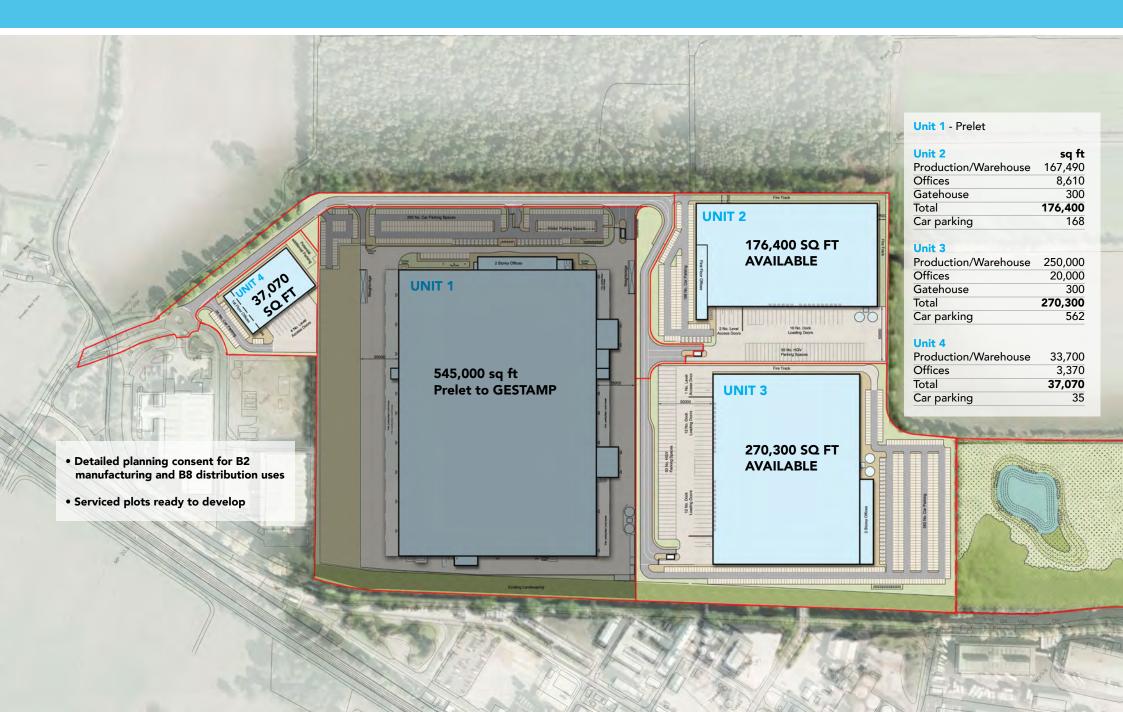

1.59 million people live within 30 minute peak drive time

Just under 1 million of these are working age

High youth unemployment (3%) in 4 Ashes catchment compared to county (1.2%), regional (2.6%) and national rates (2.2%)

Detailed skills and employment study available on request.





Location www.4ashespark.com



4 Ashes Park has excellent access to transport links, being located close to major road networks and airports.

| M6 (Junction 12)                    |          | 2.25 miles |
|-------------------------------------|----------|------------|
| M54 (Junction 2)                    |          | 3.5 miles  |
| Stafford                            |          | 10 miles   |
| Birmingham                          |          | 23 miles   |
| Birmingham International            | X.