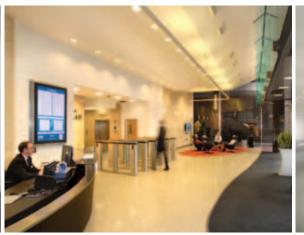

# Castlemead is one of Bristol's most prominent buildings

A warm welcome to the newly refurbished reception area is provided by dedicated full time staff. Security barriers provide access to six high speed lifts accessing efficient, refurbished office floors with amazing views.

# a warm welcome

Our dedicated reception staff and full time building manager will provide a warm welcome and attend to any matters quickly.

The refurbished reception has a digital tenant directory, swipe card controlled security barriers to the lift lobby and a spacious waiting area for clients, with a plasma television screen.