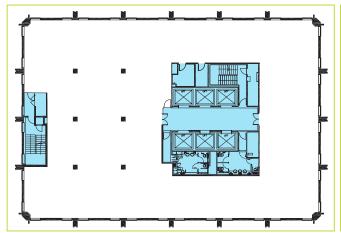

#### **Current Availability**

| Floor      | sqft        | sqm         |
|------------|-------------|-------------|
| 17th Floor | 7,198 sqft  | 668.7 sqm   |
| 16th Floor | 7,242 sqft  | 672.8 sqm   |
| 12th Floor | 7,678 sqft  | 713.3 sqm   |
| 9th Floor  | 7,674 sqft  | 712.9 sqm   |
| 8th Floor  | 4,914 sqft  | 456.5 sqm   |
| 7th Floor  | 7,691 sqft  | 714.5 sqm   |
| 4th Floor  | 7,665 sqft  | 712.1 sqm   |
| 3rd Floor  | 7,703 sqft  | 715.6 sqm   |
| Total      | 57,765 sqft | 5,366.4 sqm |

Joining existing occupiers in the building including:

- RSA
- Bluefin Insurance
- TMP Worldwide
- Equiniti
- MWB Business Exchange serviced offices

Floors can be split to provide space from 3,400 sq ft.

A floor and a half would offer circa 11,000 sq ft.