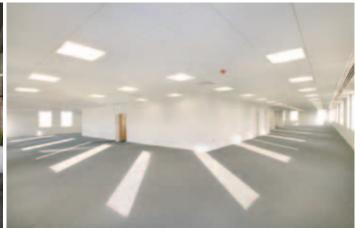

# flexible opportunities

Medium density 60 desks in open plan

Joining existing occupiers in the building including:

- RSA
- Bluefin Insurance
- TMP Worldwide
- Equiniti
- MWB Business Exchange serviced offices

Floors can be split to provide space from 3,400 sq ft.

A floor and a half would offer circa 11,000 sq ft.