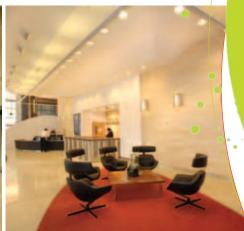

# a warm welcome

Our dedicated reception staff and full time building manager will provide a warm welcome and attend to any matters quickly.

The refurbished reception has a digital tenant directory, swipe card controlled security barriers to the lift lobby and a spacious waiting area for clients, with a plasma television screen.