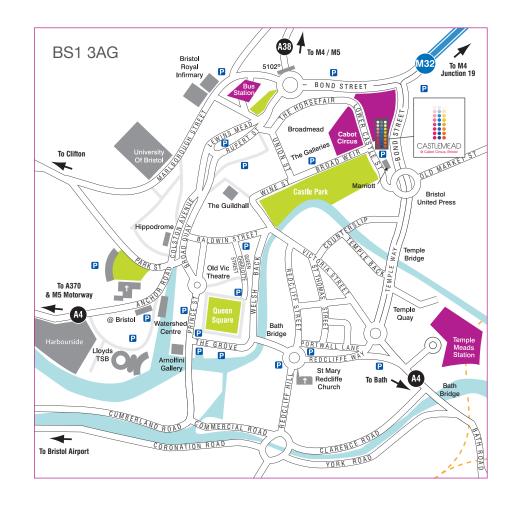

# Journey times

Be it by foot, bike, car, bus, or train, Castlemead is very easy to find

| Cabot Circus                 | 1 minute walk   |
|------------------------------|-----------------|
| Bristol Bus Station          | 5 minute walk   |
| Temple Meads Railway station | 10 minute walk  |
| Queen Square                 | 10 minute walk  |
| @t Bristol, Harbourside      | 15 minute walk  |
| M32 Motorway                 | 3 minute drive  |
| M4 Motorway                  | 8 minute drive  |
| M4/M5 Interchange            | 11 minute drive |