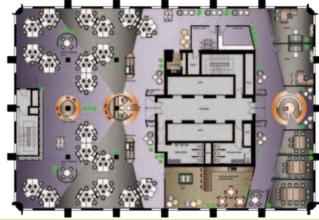

# flexible opportunities

Medium density 60 desks in open plan

#### **Current Availability**

| Floor      | sqft        | sqm         |
|------------|-------------|-------------|
| 17th Floor | 7,198 sqft  | 668.7 sqm   |
| 16th Floor | 7,242 sqft  | 672.8 sqm   |
| 12th Floor | 7,678 sqft  | 713.3 sqm   |
| 9th Floor  | 7,674 sqft  | 712.9 sqm   |
| 8th Floor  | 4,914 sqft  | 456.5 sqm   |
| 7th Floor  | 7,691 sqft  | 714.5 sqm   |
| 4th Floor  | 7,665 sqft  | 712.1 sqm   |
| 3rd Floor  | 7,703 sqft  | 715.6 sqm   |
| Total      | 57,765 sqft | 5,366.4 sqm |

Joining existing occupiers in the building including:

- RSA
- Bluefin Insurance
- TMP Worldwide
- Equiniti
- MWB Business Exchange serviced offices

Floors can be split to provide space from 3,400 sq ft.

A floor and a half would offer circa 11,000 sq ft.