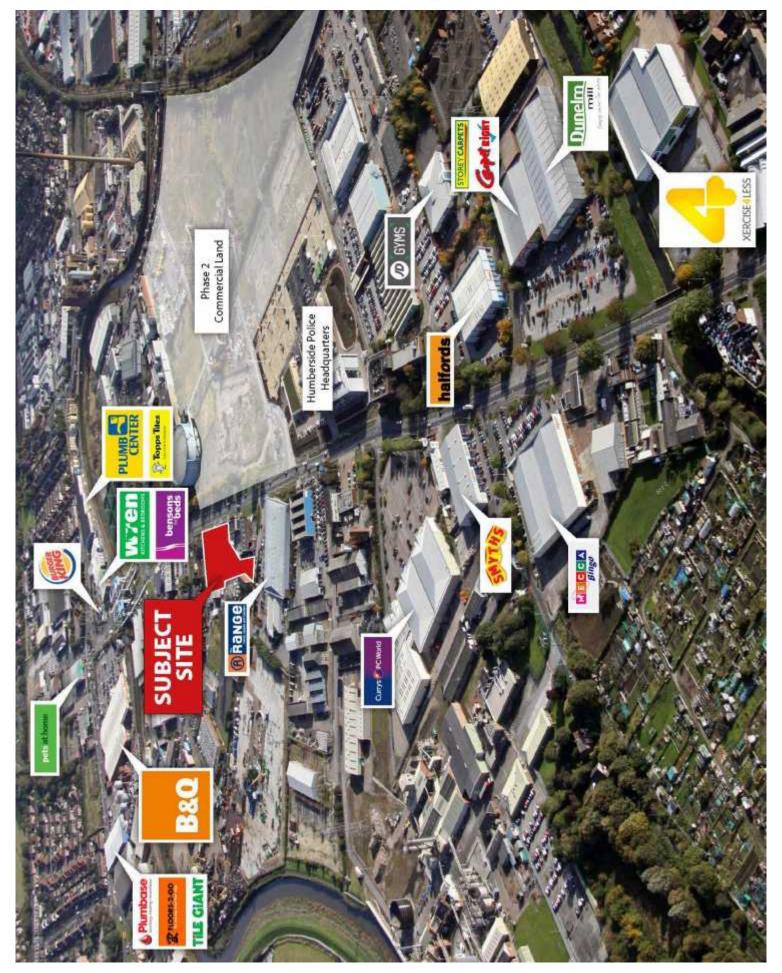

#### Location

The site benefits from a prominent position fronting Clough Road, an established trade counter and retail warehousing area, located approximately 3 miles north of Hull City Centre.

Occupiers located within the vicinity include B&Q, The Range, Currys / PC World, Smyths Toys and Halfords amongst others. There is also a concentration of trade counter occupiers with Stoneferry and Medina trade parks located within the immediate area.