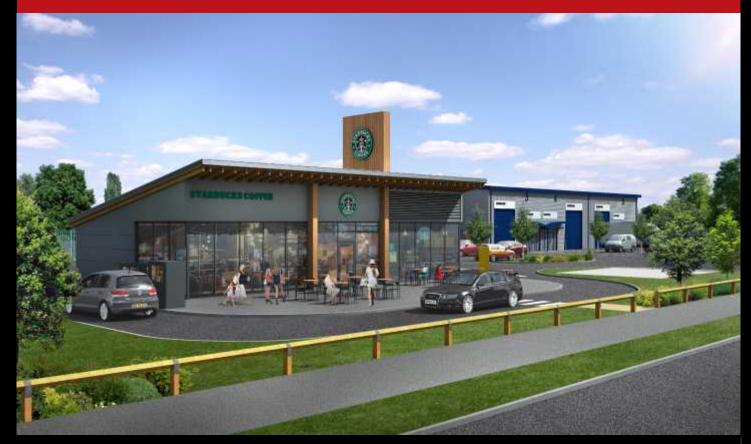

## Clough Road, Hull, HU6 7QA

- Trade Counter potential from 2,282 sq ft to 10,150 sq ft.
- Drive thru Starbucks within the development.
- Excellent Prominence and Visibility to Clough Road
- Capable of Subdivision
- Well-established commercial area including B&Q, The Range, Smyths Toys and Halfords.

### \*Trade Counter Opportunity\*