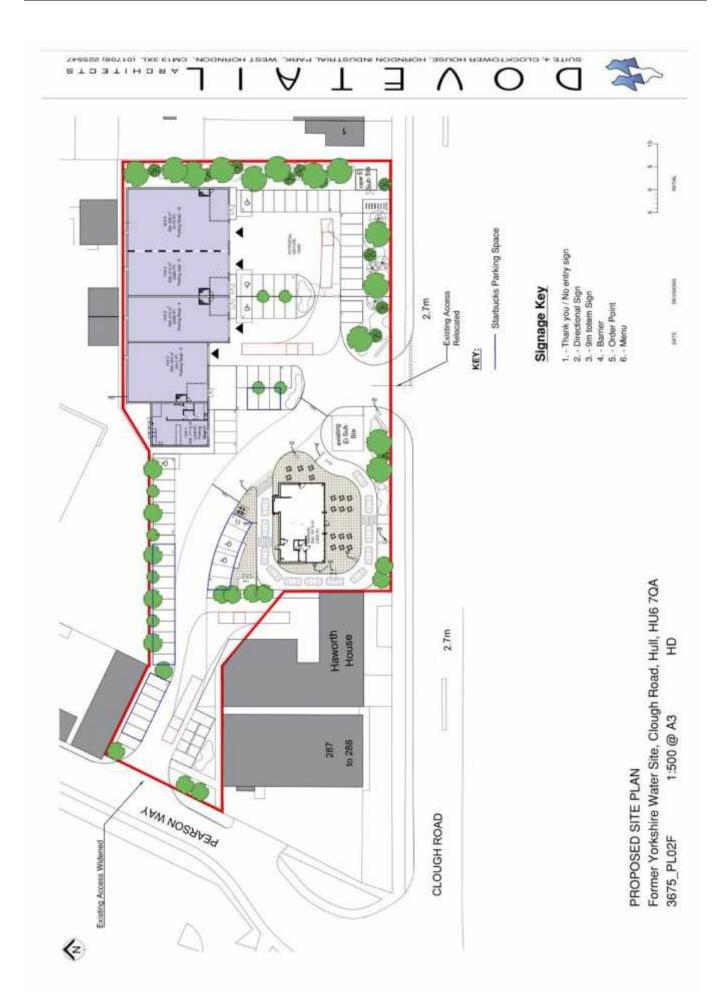

#### Description

The site extends to 1.56 acres (0.63 ha) with substantial frontage to Clough Road and a separate access from Pearson Way, providing convenient servicing options.

Trade Counter Units can be provided from 2,282 sq ft up to 10,150 sq ft.

#### Accommodation

| Unit | Sq.m | Sq.ft |
|------|------|-------|
| 2    | 224  | 2,411 |
| 3    | 212  | 2,282 |
| 4    | 212  | 2,282 |
| 5    | 295  | 3,175 |