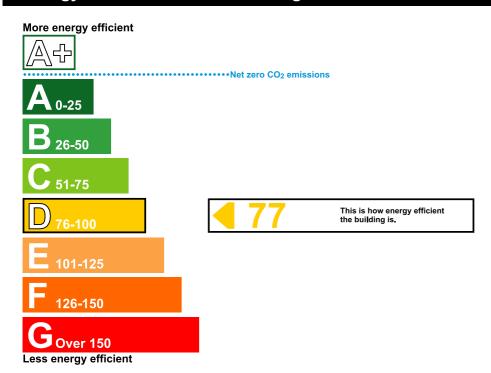

#### **Energy Performance Asset Rating**

#### **Technical Information**

Main heating fuel: Natural Gas

**Building environment:** Heating and Natural Ventilation

Total useful floor area (m²): 1016

Building complexity (NOS level): 3

Building emission rate (kgCO<sub>2</sub>/m²): 142.69

#### **Benchmarks**

Buildings similar to this one could have rating as follows:

29 If

If newly built

76

If typical of the existing stock