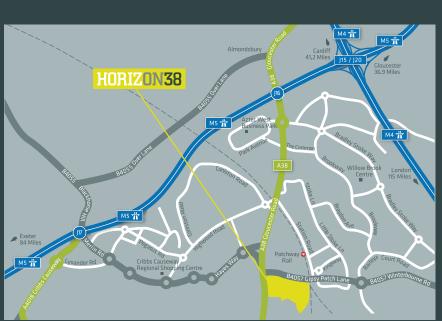

#### **UNIT G8, BOLINGBROKE WAY, BRISTOL, BS34 6FE**

Horizon 38 is a new mixed use development, situated in North Bristol. The new industrial units are accessed from Gypsy Patch Lane which provides direct access on to the A38 arterial route linking Bristol city centre to the South (8.5 miles) and junction 16 of the M5 motorway to the North (2 miles).

Junction 16 of the M5 motorway is situated adjacent to the M4/M5 interchange and provides direct routes to South Wales, the Midlands, London and Exeter and the wider South West region. Bristol Parkway is situated 1 mile to the East and provides rail services across the country.

#### **Planning**

The property has consent for B1c, B2 and B8 uses, as set out in the Town and Country (Use Classes)
Order 1987.

| Road                    | Distance           |              |
|-------------------------|--------------------|--------------|
| M5 (J16)                | 1.8 miles          | 4 mins       |
| Bristol Parkway station | 1 mi <b>l</b> e    | 4 mins       |
| M5 (J17)                | 2.2 mi <b>l</b> es | 5 mins       |
| Bristol City Centre     | 8.5 miles          | 18 mins      |
| Birmingham              | 91 mi <b>l</b> es  | 1 hr 29 mins |
| London                  | 118 mi <b>l</b> es | 2 hrs        |