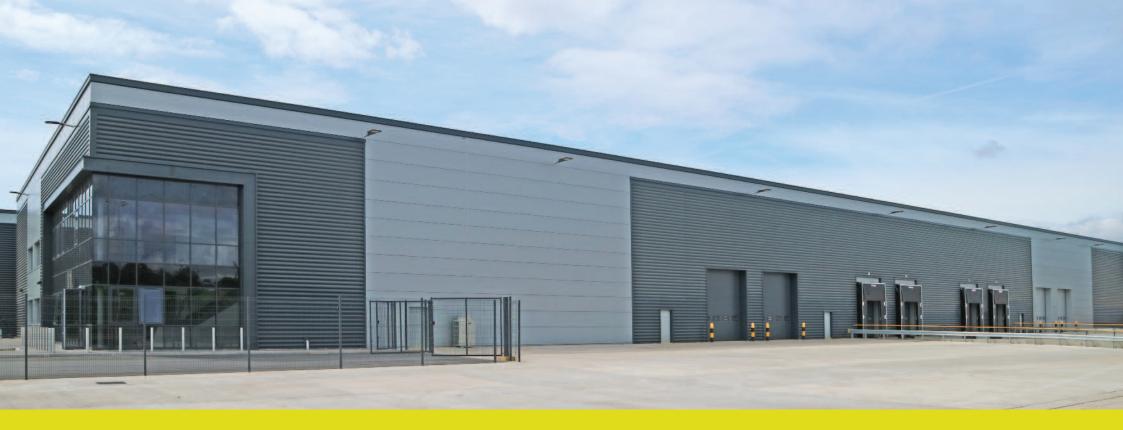

## DESCRIPTION38

The property is an industrial/warehouse unit constructed on a steel portal frame under a metal sheet roof. The warehouse has a concrete floor, 3 phase power, mains gas and a haunch height of 10 metres. Loading access is via 4 ground level loading doors and 4 dock level doors. The unit also benefits from ancillary office accommodation, WC facilities and a self contained secure yard area to the front elevation.