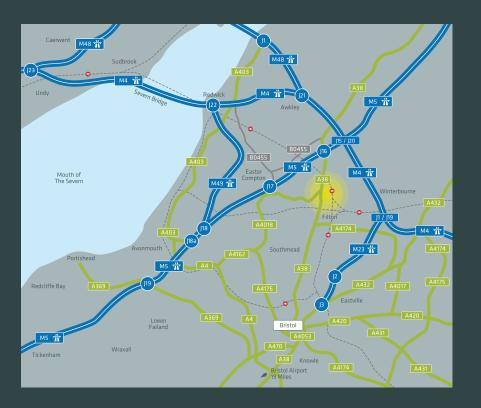

#### **UNIT G8, BOLINGBROKE WAY, BRISTOL, BS34 6FE**

Horizon 38 is a new mixed use development, situated in North Bristol. The new industrial units are accessed from Gypsy Patch Lane which provides direct access on to the A38 arterial route linking Bristol city centre to the South (8.5 miles) and junction 16 of the M5 motorway to the North (2 miles).

Junction 16 of the M5 motorway is situated adjacent to the M4/M5 interchange and provides direct routes to South Wales, the Midlands, London and Exeter and the wider South West region. Bristol Parkway is situated 1 mile to the East and provides rail services across the country.

#### **Planning**

The property has consent for B1c, B2 and B8 uses, as set out in the Town and Country (Use Classes)
Order 1987.

| Road                    | Distance           |              |
|-------------------------|--------------------|--------------|
| M5 (J16)                | 1.8 miles          | 4 mins       |
| Bristol Parkway station | 1 mi <b>l</b> e    | 4 mins       |
| M5 (J17)                | 2.2 mi <b>l</b> es | 5 mins       |
| Bristol City Centre     | 8.5 miles          | 18 mins      |
| Birmingham              | 91 mi <b>l</b> es  | 1 hr 29 mins |
| London                  | 118 mi <b>l</b> es | 2 hrs        |

## Seaports

| Road        | Distance           | Time          |
|-------------|--------------------|---------------|
| Avonmouth   | 7 miles            | 10 mins       |
| Southampton | 100 mi <b>l</b> es | 1 hr 38 mins  |
| Liverpool   | 174 mi <b>l</b> es | 2 hrs 50 mins |
| Dover       | 202 mi <b>l</b> es | 3 hrs         |
| Felixstowe  | 217 mi <b>l</b> es | 3 hrs 18 mins |

#### Δir

| Road            | Distance          |              |
|-----------------|-------------------|--------------|
| Bristo <b>l</b> | 17 mi <b>l</b> es | 29 mins      |
| Coventry        | 86 miles          | 1 hr 36 mins |
| Birmingham      | 87 miles          | 1 hr 24 mins |
| Heathrow        | 103 miles         | 1 hr 31 mins |
| East Midlands   | 122 miles         | 1 hr 54 mins |

## Railports

| Road          | Distance  | Time         |
|---------------|-----------|--------------|
| Bristol Cabot | 7.7 miles | 14 mins      |
| Hams Hall     | 96 miles  | 1 hr 33 mins |
| DIRFT         | 119 miles | 1 hr 53 mins |