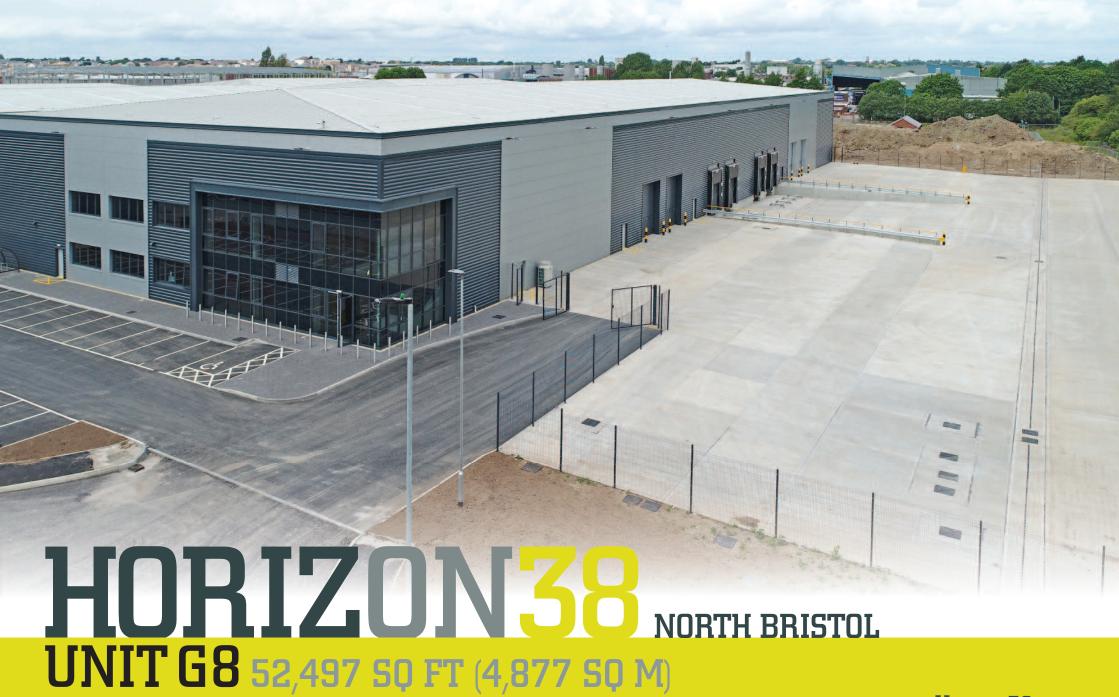

#### **UNIT G8, BOLINGBROKE WAY, BRISTOL, BS34 6FE**

Horizon 38 is a new mixed use development, situated in North Bristol. The new industrial units are accessed from Gypsy Patch Lane which provides direct access on to the A38 arterial route linking Bristol city centre to the South (8.5 miles) and junction 16 of the M5 motorway to the North (2 miles).

#### Accommodation

| Warehouse | 4,645 sq m | 50,000 sq ft |
|-----------|------------|--------------|
| Office    | 232 sq m   | 2,497 sq ft  |
| Total     | 4,877 sq m | 52,497 sq ft |