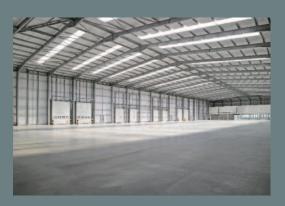

## DESCRIPTION38

The property is an industrial/warehouse unit constructed on a steel portal frame under a metal sheet roof. The warehouse has a concrete floor, 3 phase power, mains gas and a haunch height of 10 metres. Loading access is via 4 ground level loading doors and 4 dock level doors. The unit also benefits from ancillary office accommodation, WC facilities and a self contained secure yard area to the front elevation.

#### **KEY FEATURES**

- New Grade A self contained detached unit
- 10 metre haunch height
- 40 metre yard depth
- 50 Kn/m2 floor loading
- 2 miles from junction 16 of M5 Motorway