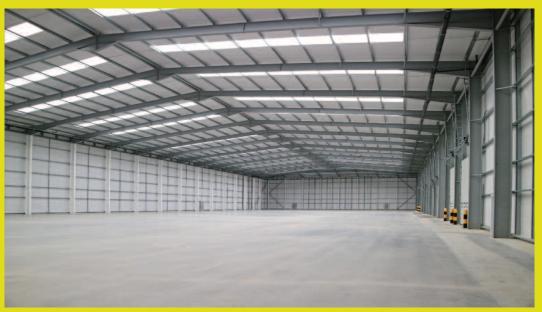

## DESCRIPTION38

The property is an industrial/warehouse unit constructed on a steel portal frame under a metal sheet roof. The warehouse has a concrete floor, 3 phase power, mains gas and a haunch height of 10 metres. Loading access is via 4 ground level loading doors and 4 dock level doors. The unit also benefits from ancillary office accommodation, WC facilities and a self contained secure yard area to the front elevation.

#### **KEY FEATURES**

- New Grade A self contained detached unit
- 10 metre haunch height
- 40 metre yard depth
- 50 Kn/m2 floor loading
- 2 miles from junction 16 of M5 Motorway