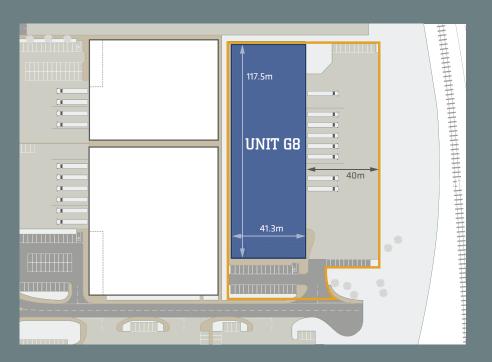

#### **KEY FEATURES**

- New Grade A self contained detached unit
- 10 metre haunch height
- 40 metre yard depth
- 50 Kn/m2 floor loading
- 2 miles from junction 16 of M5 Motorway

#### Accommodation

| Warehouse | 4,645 sq m | 50,000 sq ft |
|-----------|------------|--------------|
| Office    | 232 sq m   | 2,497 sq ft  |
| Total     | 4,877 sq m | 52,497 sq ft |