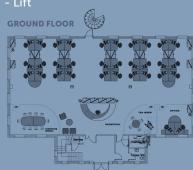

# **ACCOMMODATION**

Ground – 3,000sqft (278.7sqm) approx. NIA First Floor - 3,105sqft (288.5sqm) approx. NIA Total – 6,105sqft (567sqm) approx. NIA