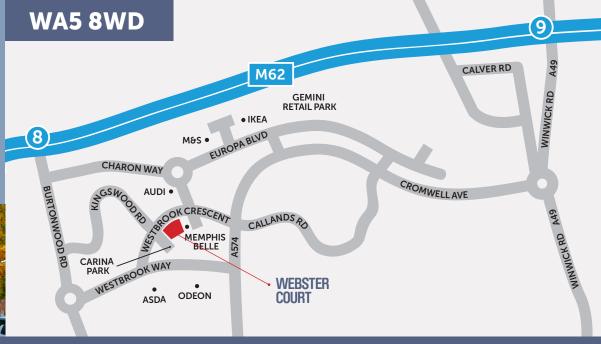

# WEBSTER COURT Carina Place, Gemini Business

Park, Warrington, WA5 8WD

# LOCATION

Webster Court is located close to both J8 and J9 of the M62 to the north of Warrington. It is located close to the Memphis Belle pub/restaurant and is a few minutes drive from Gemini Retail Park where IKEA, M&S, Next and many more large retailers can be found.