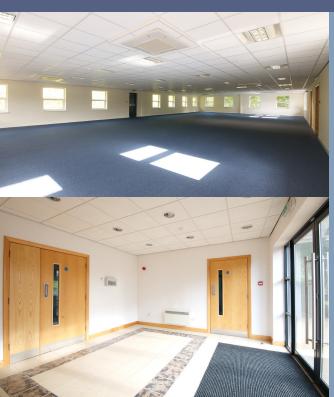

# **DESCRIPTION**

A two storey self contained brick building situated within an attractive courtyard setting with the following features:-

- Spacious entrance lobby/reception
- Open plan office areas
- Comfort cooling and heating
- Raised access floors and fully carpeted
- WCs including disabled
- 21 car parking spaces
- Pub/restaurant and retail outlets nearby
- May subdivide by floors providing 3,000 sq ft