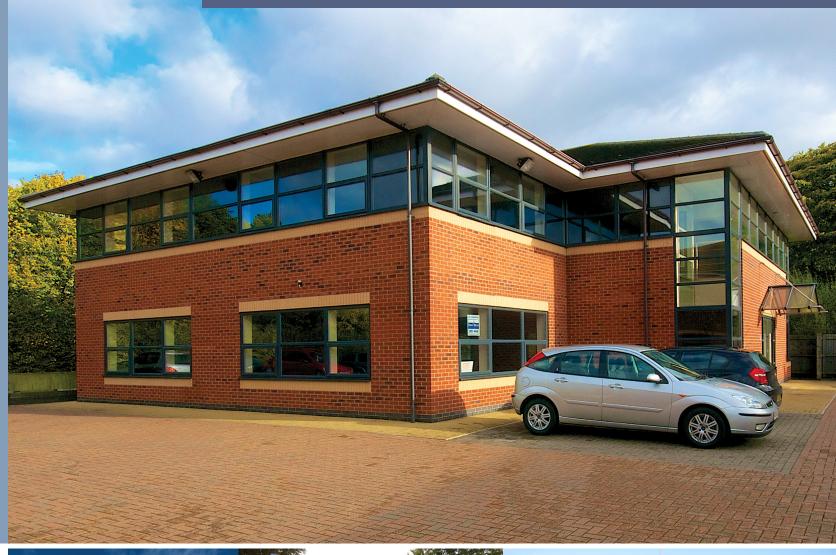

# Modern Detached Office Premises **6,105sqft** (567sqm) with 21 Car Parking Spaces

# **DESCRIPTION**

A two storey self contained brick building situated within an attractive courtyard setting with the following features:-

- Spacious entrance lobby/reception
- Open plan office areas
- Comfort cooling and heating
- Raised access floors and fully carpeted
- WCs including disabled
- 21 car parking spaces
- Pub/restaurant and retail outlets nearby
- May subdivide by floors providing 3,000 sq ft