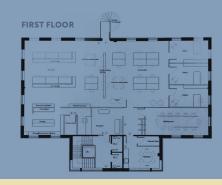

# **DESCRIPTION**

A two storey self contained brick building situated within an attractive courtyard setting with the following features:-

- Spacious entrance lobby/reception
- Open plan office areas
- Comfort cooling and heating
- Raised access floors and fully carpeted
- WCs including disabled
- 21 car parking spaces
- Pub/restaurant and retail outlets nearby
- May subdivide by floors providing 3,000 sq ft

# **ACCOMMODATION**

Ground – 3,000sqft (278.7sqm) approx. NIA First Floor - 3,105sqft (288.5sqm) approx. NIA Total – 6,105sqft (567sqm) approx. NIA