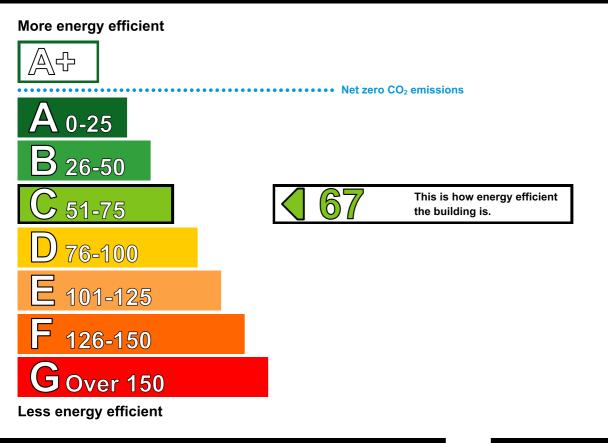

### **Energy Performance Asset Rating**

# **Technical Information**

Main heating fuel:Natural GasBuilding environment:Heating and Natural VentilationTotal useful floor area (m²):3198Building complexity (NOS level):3Building emission rate (kgCO₂/m²):163.83

#### **Benchmarks**

Buildings similar to this one could have ratings as follows:

33 07 If newly built

If typical of the existing stock