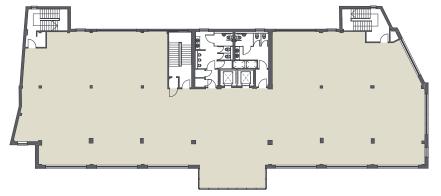

## SET YOUR SCENE

At the rear of every floor of 2 Kingsway a central core houses the lifts, stairs and male, female and disabled WCs. The rest of the space is yours to configure exactly as you wish.

Fourth Floor

Typical First, Second & Third Floors

| Floor           | Sq m               | Sq ft |
|-----------------|--------------------|-------|
| 5th Floor       | LET TO SAVILLS     |       |
| 4th Floor North | 229.9              | 2,475 |
| 4th Floor South | LET TO WELSH POWER |       |
| 3rd Floor       | 667.6              | 7,186 |
| 2nd Floor       | 666.8              | 7,177 |
| 1st Floor       | 648.4              | 6,979 |
| Ground Floor    | 565.96             | 6,092 |

The above IPMS 3 areas have been provided in accordance with the RICS property measurement 1st edition, May 2015.