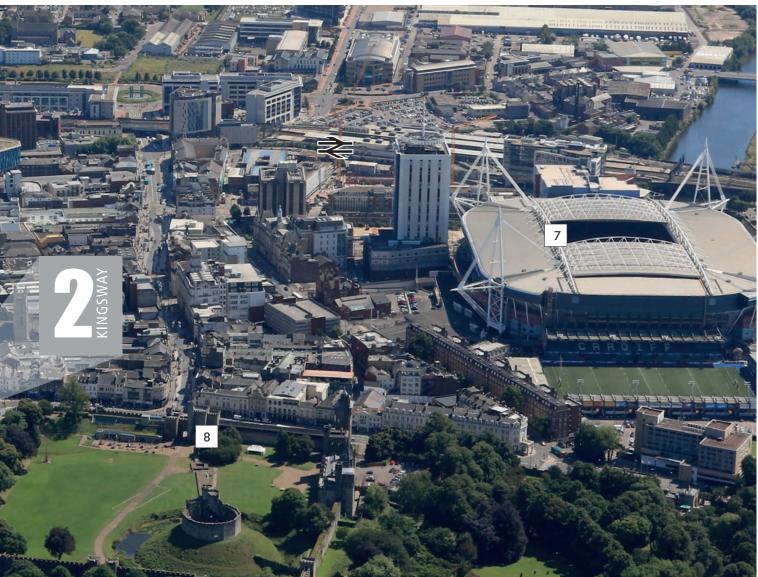

### BE CENTRAL TO THE BIG PICTURE

Principality Stadium

Hilton Hotel

Nothing encapsulates the link between Cardiff's rich heritage and exciting future quite like your view from 2 Kingsway. Directly in front of you is Cardiff Castle — and 2,000 years of history. Also visible is the Principality Stadium.

City Hall

The Hayes

- New Theatre
- 2 | Motorpoint Arena
- 3 | St David's Shopping Centre
- 4 St David's 2 Shopping Centre

- 5 📔 John Lewis
- 6 Library
- 7 | Principality Stadium

- 8 | Cardiff Castle
- 9 | St David's Hall
- **10 |** Queens Hall

- 1 | Hilton Hote
- 1**2 |** Park Plaza Hote
- ★ Cardiff Central Railway Station