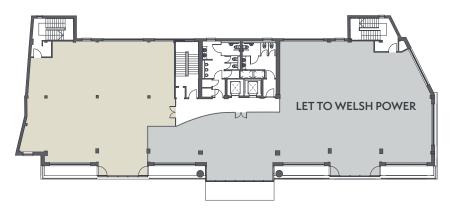

## SET YOUR SCENE

At the rear of every floor of 2 Kingsway a central core houses the lifts, stairs and male, female and disabled WCs. The rest of the space is yours to configure exactly as you wish.

Fourth Floor

Typical First, Second & Third Floors

| Floor           | Sq m               | Sq ft |
|-----------------|--------------------|-------|
| 5th Floor       | LET TO SAVILLS     |       |
| 4th Floor North | 229.9              | 2,475 |
| 4th Floor South | LET TO WELSH POWER |       |
| 3rd Floor       | 667.6              | 7,186 |
| 2nd Floor       | 666.8              | 7,177 |
| 1st Floor       | 648.4              | 6,979 |
| Ground Floor    | 565.96             | 6,092 |