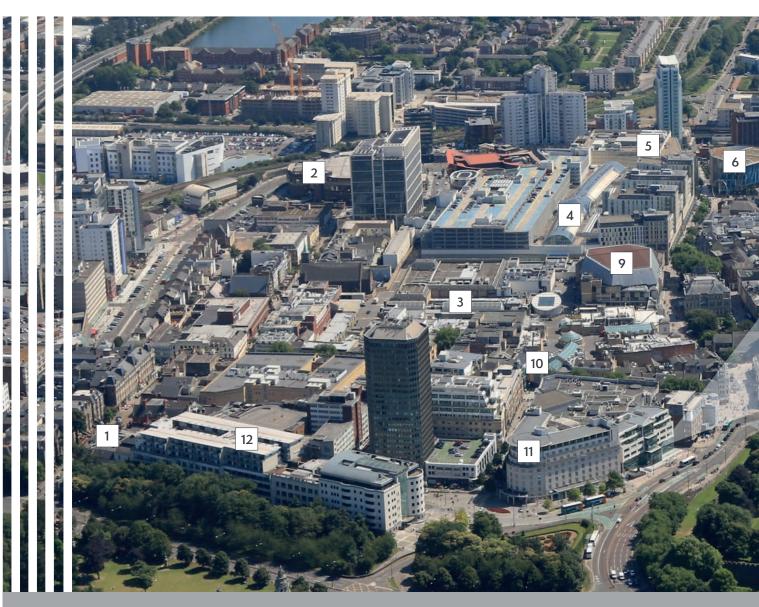

### BE CENTRAL TO THE BIG PICTURE

Principality Stadium

Hilton Hotel

Nothing encapsulates the link between Cardiff's rich heritage and exciting future quite like your view from 2 Kingsway. Directly in front of you is Cardiff Castle — and 2,000 years of history. Also visible is the Principality Stadium.

City Hall

The Hayes

### SUCCEED IN YOUR NEW SETTING

When you choose 2 Kingsway you'll be in good company. Major organisations in the city centre include: Admiral Insurance, PwC, RBS, Legal & General, Deloitte, BT and the BBC. You'll also enjoy excellent road links, the benefit of two mainline rail stations and close proximity to the high profile St David's 2 shopping centre.

- New Theatre
- 2 | Motorpoint Arena
- 3 | St David's Shopping Centre
- 4 St David's 2 Shopping Centre

- 5 📔 John Lewis
- 6 Library
- 7 | Principality Stadium

- 8 | Cardiff Castle
- 9 | St David's Hall
- **10 |** Queens Hall

- 1 | Hilton Hote
- 1**2 |** Park Plaza Hote
- ★ Cardiff Central Railway Station