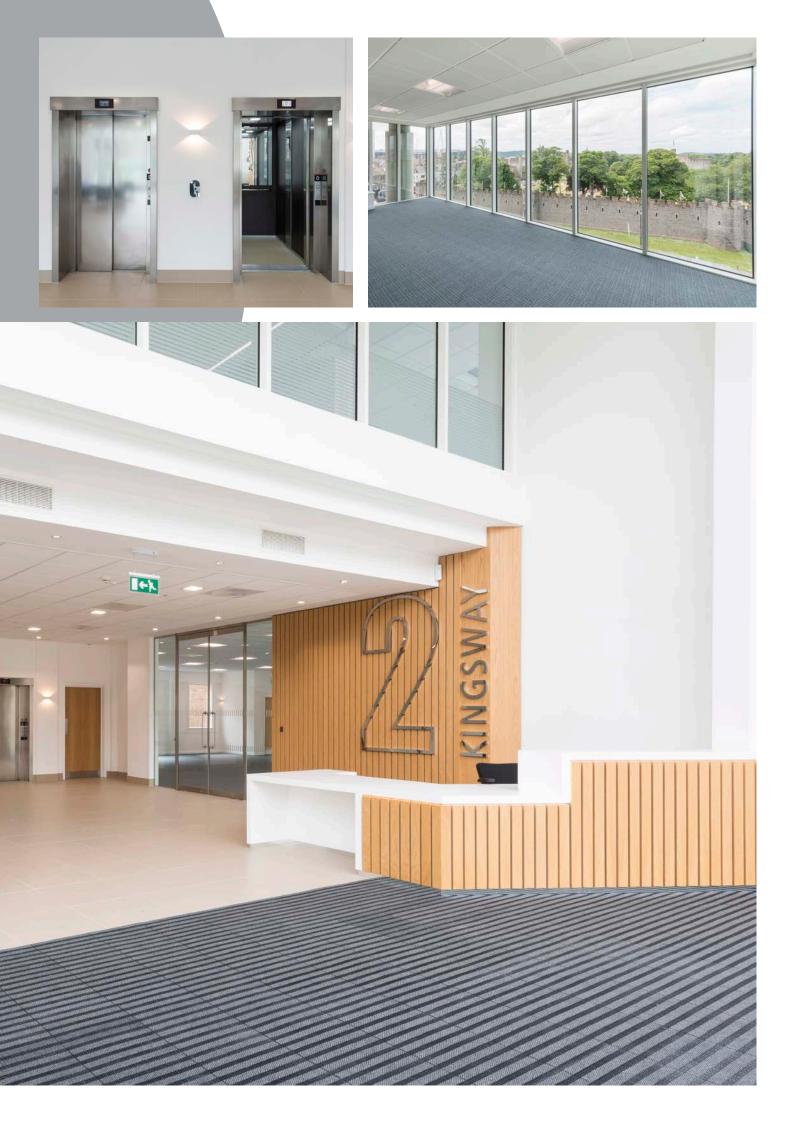

# GET THE INSIDE VIEW

If the external view from 2 Kingsway is inspiring, what you'll find inside is equally impressive. Designed to a BREEAM Very Good rating, this innovative building includes:

- A stunning reception with a 2-storey atrium
- VRF heating and cooling system
- Raised access floors
- Suspended ceilings with PIR sensor recessed lighting
- Shower facilities
- Two passenger lifts
- Voiceover and electronically controlled access system
- Secure, gated parking for 26 cars
- Secure store for up to 40 bicycles

- Disabled access and facilities
- EPC 'B' rating