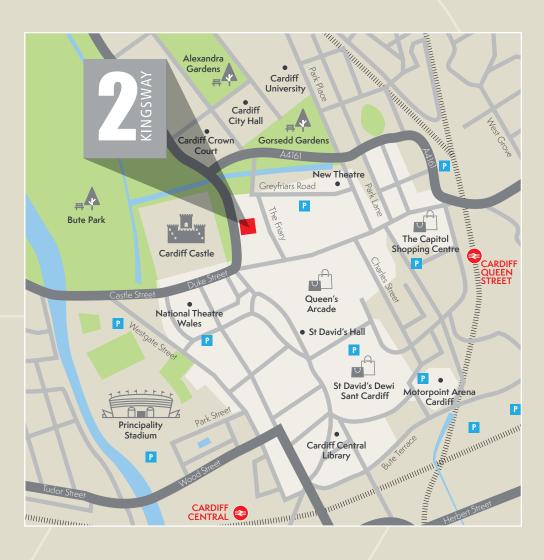

### BE CENTRAL TO THE BIG PICTURE

Principality Stadium

Hilton Hotel

Nothing encapsulates the link between Cardiff's rich heritage and exciting future quite like your view from 2 Kingsway. Directly in front of you is Cardiff Castle — and 2,000 years of history. Also visible is the Principality Stadium.

City Hall

The Hayes

- New Theatre
- 2 | Motorpoint Arena
- 3 | St David's Shopping Centre
- 4 St David's 2 Shopping Centre

- 5 📔 John Lewis
- 6 Library
- 7 | Principality Stadium

- 8 | Cardiff Castle
- 9 | St David's Hall
- **10 |** Queens Hall

- 1 | Hilton Hote
- 1**2 |** Park Plaza Hote
- ★ Cardiff Central Railway Station