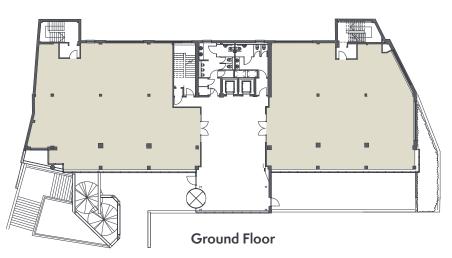

## SET YOUR SCENE

At the rear of every floor of 2 Kingsway a central core houses the lifts, stairs and male, female and disabled WCs. The rest of the space is yours to configure exactly as you wish.

Fourth Floor

Typical First, Second & Third Floors

| Floor           | Sq m               | Sq ft |
|-----------------|--------------------|-------|
| 5th Floor       | LET TO SAVILLS     |       |
| 4th Floor North | 229.9              | 2,475 |
| 4th Floor South | LET TO WELSH POWER |       |
| 3rd Floor       | 667.6              | 7,186 |
| 2nd Floor       | 666.8              | 7,177 |
| 1st Floor       | 648.4              | 6,979 |
| Ground Floor    | 565.96             | 6,092 |

The above IPMS 3 areas have been provided in accordance with the RICS property measurement 1st edition, May 2015.