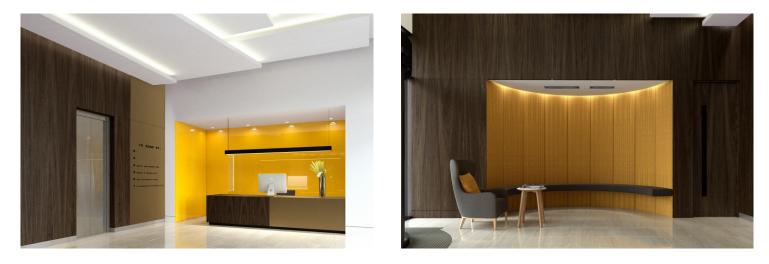

### **Highlights**

- · Newly Refurbished reception
- · Grade A specification
- · Contemporary plaster ceilings with suspended zones
- · Fully accessible raised floors
- · New Air conditioning system
- · Refurbished WCs

#### Specification

Refurbished reception area,

Refurbished WCs,

New Air Conditioning system,

Contemporary Plaster ceilings with Suspended zones,

150mm fully accessed raised floor,