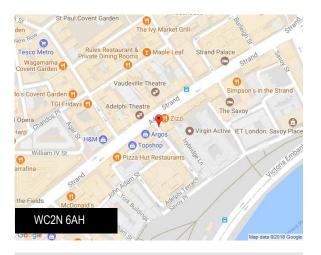

#### Location

15 Adam Street is located on a quiet street adjacent to the Strand and within easy walking distance of the diverse amenities of Covent Garden. The building also benefits from excellent connectivity, just a short walk to Charing Cross, Embankment, Leicester Square and Covent Garden, with Temple and Waterloo stations also within walking distance.