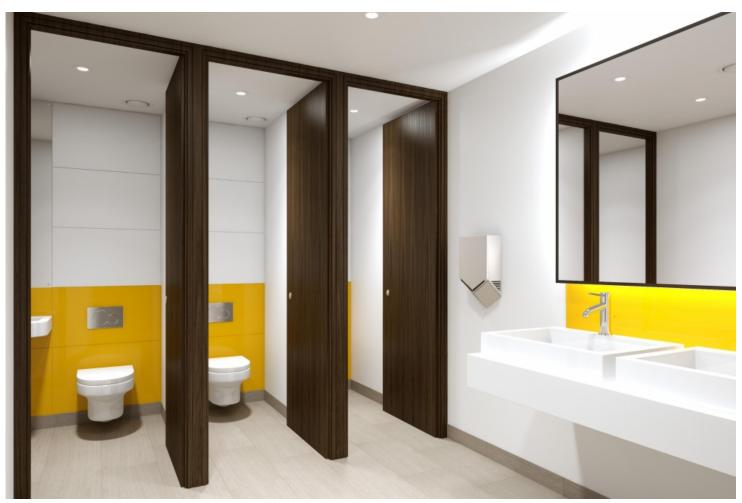

### **Highlights**

- · Newly Refurbished reception
- · Grade A specification
- · Contemporary plaster ceilings with suspended zones
- · Fully accessible raised floors
- · New Air conditioning system
- · Refurbished WCs

#### Specification

Refurbished reception area,

Refurbished WCs,

New Air Conditioning system,

Contemporary Plaster ceilings with Suspended zones,

150mm fully accessed raised floor,