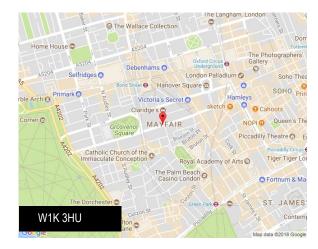

# Office 1,440 sq ft

53-54 Grosvenor Street, Mayfair, London, W1K 3HU

#### Location

The property is situated in a very prominent position on the corner of Grosvenor Street and Davies Street in the heart of Mayfair. The ground floor entrance hall and reception area has recently been upgraded and offers new soft seating. The landlord lift lobbies and common areas have been recently upgraded.