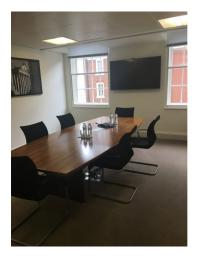

## **Specification**

Fitted office suite with the following specification:

- · Air Conditioning
- · Automatic Passenger Lift
- · Ground floor reception
- Commissionaire
- · 24 hour access

The suite is available as a 'plug and play' solution with the following layout:

- · Reception area
- · Private Office
- Boardroom
- · 4 person meeting room
- · Open plan office currently with 6 desks