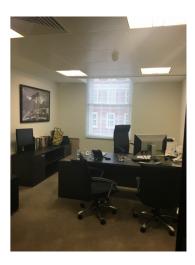

# **Highlights**

- · Fully fitted office suite
- · Assignment opportunity
- Prominent location on Grosvenor Street
- · Private Office
- · Reception
- Boardroom
- · 4 person meeting room

## **Specification**

Fitted office suite with the following specification:

- · Air Conditioning
- · Automatic Passenger Lift
- · Ground floor reception
- Commissionaire
- · 24 hour access

The suite is available as a 'plug and play' solution with the following layout:

- · Reception area
- · Private Office
- Boardroom
- · 4 person meeting room
- · Open plan office currently with 6 desks