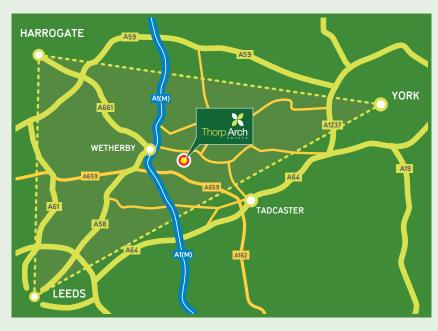

#### **LOCATION**

The Thorp Arch Estate is located less than 2.5 miles from the A1(M) motorway at Wetherby and is approximately equidistant between Leeds, Harrogate and York making it the ideal business location.