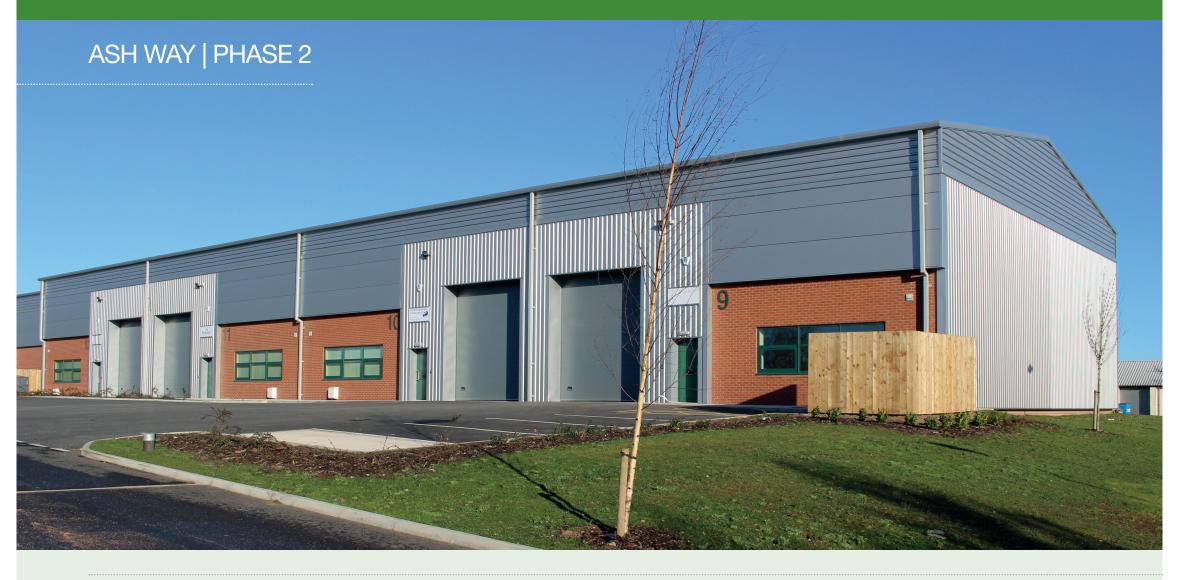

# TO LET

8 NEW WAREHOUSE/INDUSTRIAL BUSINESS UNITS 3,000 – 12,000 SQ FT

#### **SPECIFICATION**

- 7 metre eaves
- Floor loading of 40kn/m²
- · Offices with kitchenette and toilet facilities
- · Insulated cladding and roofs
- · LED lighting to both warehouse & offices
- Sectional electronically operated loading doors
- Ample allocated parking spaces
- · All mains services