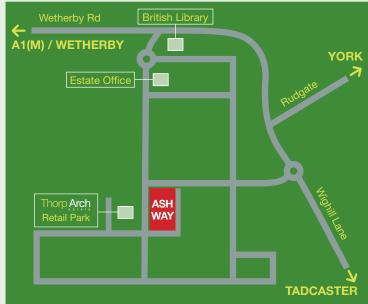

#### **LOCATION**

The Thorp Arch Estate is located less than 2.5 miles from the A1(M) motorway at Wetherby and is approximately equidistant between Leeds, Harrogate and York making it the ideal business location.