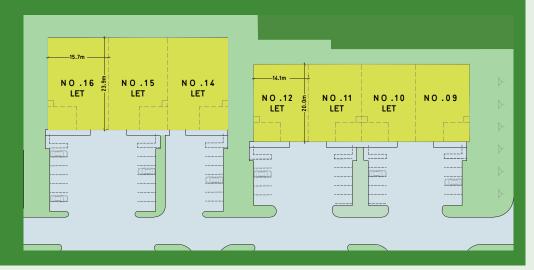

## **ACCOMMODATION**

The development will provide units of the following approximate gross internal sizes:

| UNIT | SQ FT |
|------|-------|
| 9    | 3,041 |
| 10   | LET   |
| 11   | LET   |
| 12   | LET   |
| 14   | LET   |
| 15   | LET   |
| 16   | LET   |
| 20   | LET   |