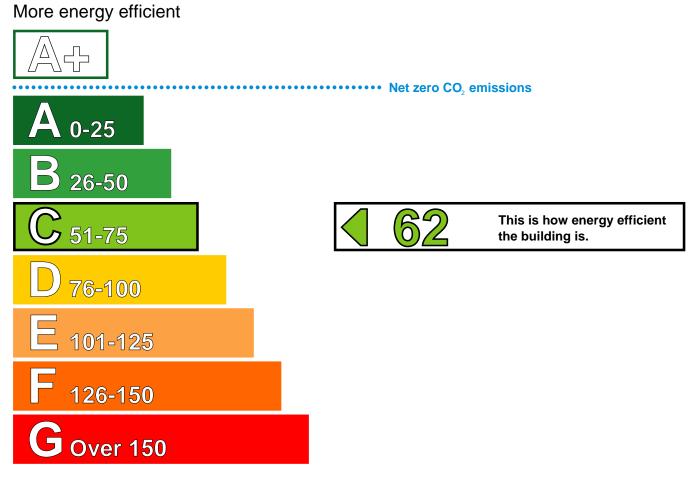

This certificate shows the energy rating of this building. It indicates the energy efficiency of the building fabric and the heating, ventilation, cooling and lighting systems. The rating is compared to two benchmarks for this type of building: one appropriate for new buildings and one appropriate for existing buildings. There is more advice on how to interpret this information on the Government's website www.communities.gov.uk/epbd.

## Energy Performance Asset Rating

Less energy efficient