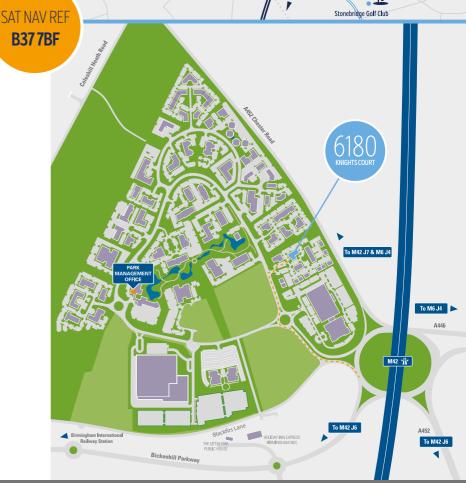

# **Access Via:** A452 BIRMINGHAM BUSINESS Hatchford Brook Golf Centre A45 X A45 A452 Stonebridge Golf Club

### **ROAD DISTANCES (AND TIMES)**

| J4 M6                     | 1.4 miles (3 mins)   |
|---------------------------|----------------------|
| J6 M42                    | 3.0 miles (5 mins)   |
| Solihull Town Centre      | 7.6 miles (12 mins)  |
| Birmingham<br>City Centre | 12.3 miles (22 mins) |