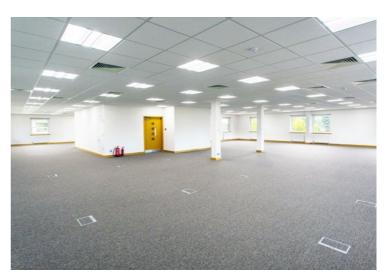

### Internally

- Open plan floor plate
- Fully raised access floors
- Suspended ceiling
- Heating and cooling system
- New LED light fittings
- Male and female toilets
- Current EPC C57

## **ACCOMMODATION**

| IPMS 3           | SQ FT | SQ M |
|------------------|-------|------|
| 6180 FIRST FLOOR | 3,846 | 357  |
| TOTAL            | 3,846 | 357  |