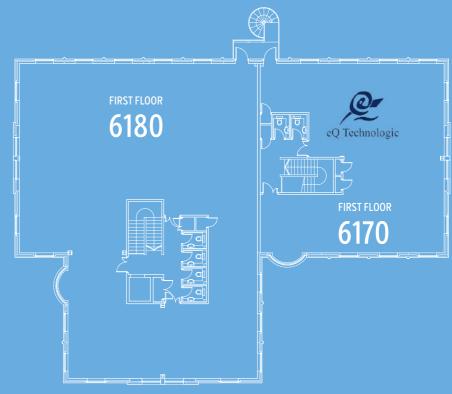

FIRST FLOOR
6180
KNIGHTS COURT

3,846 SQ FT

Refurbished comfort cooled office suite

## **ACCOMMODATION**

| IPMS 3           | SQ FT | SQ M |
|------------------|-------|------|
| 6180 FIRST FLOOR | 3,846 | 357  |
| TOTAL            | 3,846 | 357  |