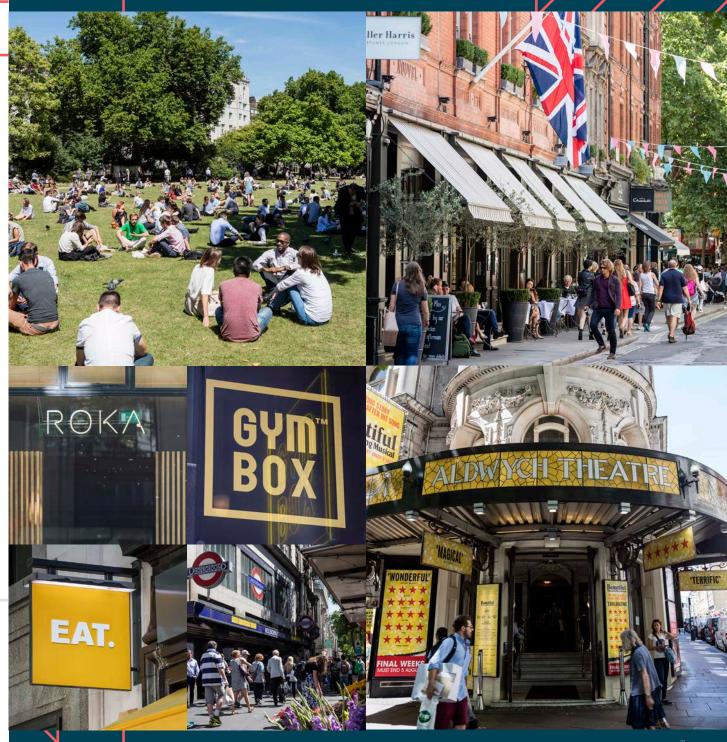

### THE LOCAL AREA

The building is located on the southern end of Kingsway near the many cafés, restaurants and bars of Covent Garden.

### CAFÉS

Eat (Ground Floor) Caffè Fratelli Aldwych (2 mins)
Costa (Next Door) Caffè Nero (2 mins)
Pret A Manger (1 min) Starbucks (3 mins)
Benugo (2 mins) The Black Penny (5 mins)

#### RESTAURANTS

Sarastro (2 mins) Pizza Express (5 mins)
Belgo Holborn (2 mins) Busaba Eat Thai (6 mins)
Roka (3 mins) Maxwell Bar & Grill (7 mins)
Wasabi Sushi & Bento (3 mins) Gaucho (9 mins)
Wagamama (5 mins)

#### BARS

The Wellington (1 min)

Be At One (1 min)

The Sun Tavern (3 mins)

The Sun Tavern (3 mins)

The George (3 mins)

White Lion (3 mins)

Edgar Wallace (7 mins)

### HOTELS

ME London Hotel (2 mins)(5 star)
One Aldwych Hotel (3 mins)(5 star)
The Waldorf Hilton Hotel (1 min)(4 star)
Savoy Hotel (6 mins)(4 star)
Strand Palace Hotel (6 mins)(4 star)
Travelodge Covent Garden (8 mins)(3 star)

#### **FITNESS**

SWEAT IT (Basement Level) Soho Gym Holborn (6 mins)

DW Fitness (2 mins) Oasis Centre (9 mins)

Nuffield (6 mins) Gym Box (10 mins)