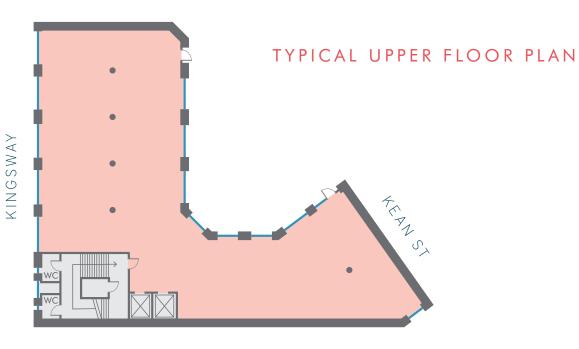

## SPACE PLAN

## THE FLOORS

The building is arranged over ground and 8 upper floors. Access into the building is via a smart, re-modelled manned reception, with two lifts that serve all the office floors.

| Floor | sq ft  | sq m     |  |
|-------|--------|----------|--|
| 5     | 3,762  | 349.50   |  |
| 3     | 3,809  | 353.86   |  |
| 2     | 3,772  | 350.43   |  |
| TOTAL | 11,343 | 1,053.79 |  |