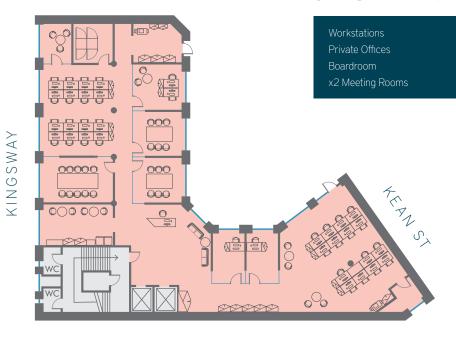

## SPACE PLAN

## THE FLOORS

The building is arranged over ground and 8 upper floors. Access into the building is via a smart, re-modelled manned reception, with two lifts that serve all the office floors.

| Floor | sq ft  | sq m     |  |
|-------|--------|----------|--|
| 5     | 3,762  | 349.50   |  |
| 3     | 3,809  | 353.86   |  |
| 2     | 3,772  | 350.43   |  |
| TOTAL | 11,343 | 1,053.79 |  |