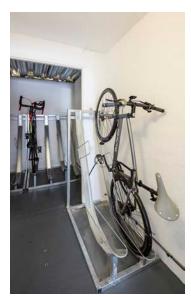

# SPECIFICATION

- / Newly refurbished reception
- / VRV air-conditioning system
- / Fully accessed raised floors
- / Disabled WCs on each floor
- / Shower and cycle facilities
- / Two 8-person passenger lifts
- / New LED lighting
- / On-site receptionist and security services
- / 24/7 access
- / EPC-B