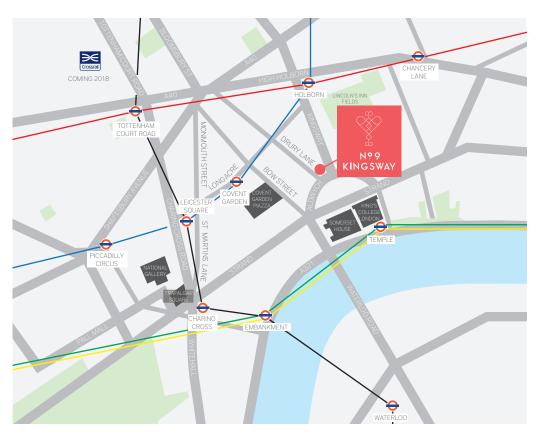

### CONNECTIVITY

Transport links are excellent with Temple, Holborn and Covent Garden Underground Stations (District, Circle, Piccadilly and Central lines) all within a short walk. Waterloo Station is only a short walk across Waterloo Bridge.

#### WALKING TIMES TO TUBE AND MAINLINE STATIONS

#### WALKING TIMES

### DIRECT TRAVEL TIMES VIA UNDERGROUND TO AIRPORTS

#### (A) CYCLING TIMES