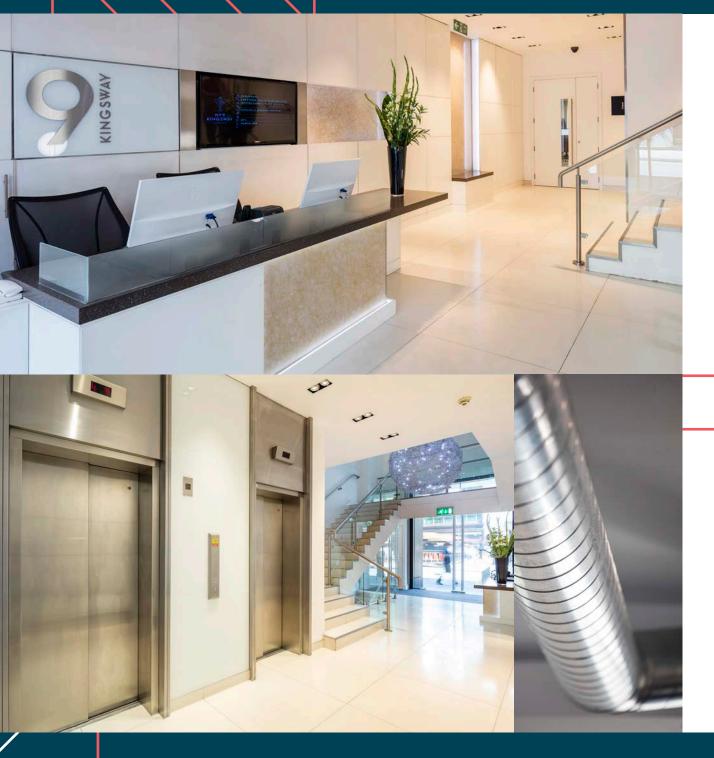

A range of air conditioned office suites are available throughout the building accessed through the recently refurbished reception.

# SPECIFICATION

- / Newly refurbished reception
- / VRV air-conditioning system
- / Fully accessed raised floors
- / Disabled WCs on each floor
- / Shower and cycle facilities
- / Two 8-person passenger lifts
- / New LED lighting
- / On-site receptionist and security services
- / 24/7 access
- / EPC-B