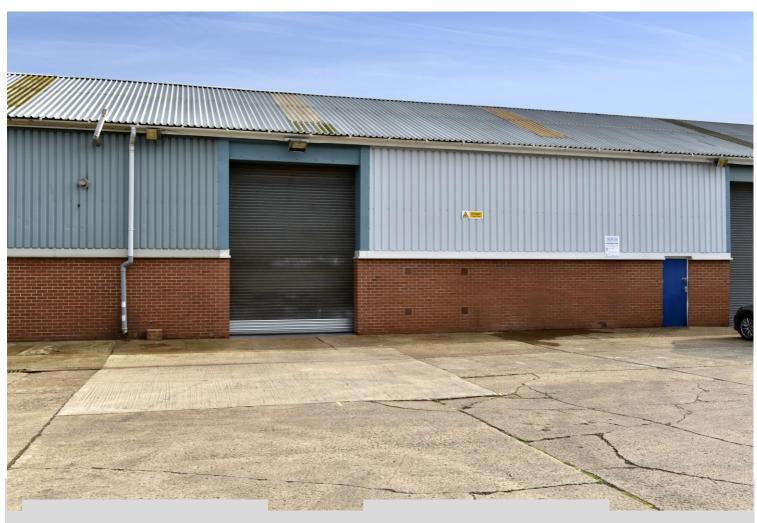

### **Description**

The property comprises a terraced warehouse unit with ancillary WC's. Externally, there is a large shared loading yard and car-park.

The warehouse unit is constructed with a solid concrete floor, brickwork walls and steel frames under an insulated profile sheet roof, incorporating 10% roof lights. The unit has an internal eaves height of approximately 4.93 metres. The warehouse is lit by exposed strip lighting and heating is provided by gas fired hot air blowers. Access to the yard area is provided through a manually operated roller shutter door.