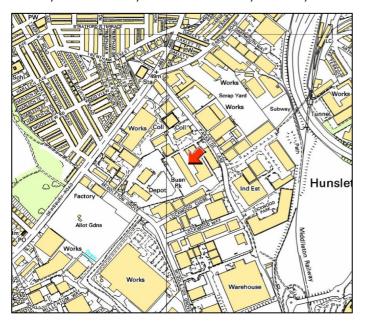

# Location

Astra Park is situated approximately 3km (2 miles) south of Leeds city centre on the well established Parkside Industrial Estate, just off Dewsbury Road (A653) which forms one of the main arterial routes into the city centre. The estate is close to Junction 5 of the M621 giving a direct link to the M1/M62 and the A1 via the A1/M1 link road.