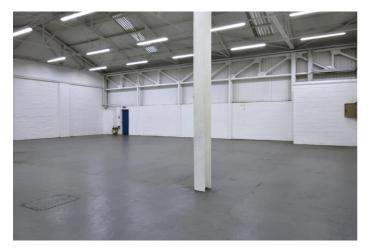

### **Description**

The property comprises a terraced warehouse unit with ancillary WC's. Externally, there is a large shared loading yard and car-park.

The warehouse unit is constructed with a solid concrete floor, brickwork walls and steel frames under an insulated profile sheet roof, incorporating 10% roof lights. The unit has an internal eaves height of approximately 4.93 metres. The warehouse is lit by exposed strip lighting and heating is provided by gas fired hot air blowers. Access to the yard area is provided through a manually operated roller shutter door.

### Accommodation

We have been measured the property to have the following gross internal area:

| Units A3  | Sq m   | Sq ft |
|-----------|--------|-------|
| Warehouse | 384.71 | 4,141 |
| TOTAL     | 384.71 | 4,141 |