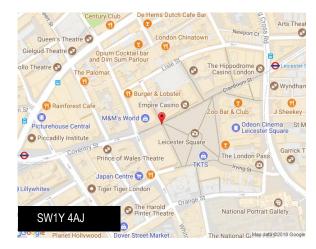

# Office 6,600 sq ft NIA

LSQ London, 30, Panton Street, London, SW1Y 4AJ

#### Location

With Soho, Covent Garden, St. James's and Trafalgar Square all within 10 minutes' walk, LSQLONDON is at the centre of it all. Ever changing, always iconic, Leicester Square is truly unique, with a heritage shaped by events spanning nearly 400 years.