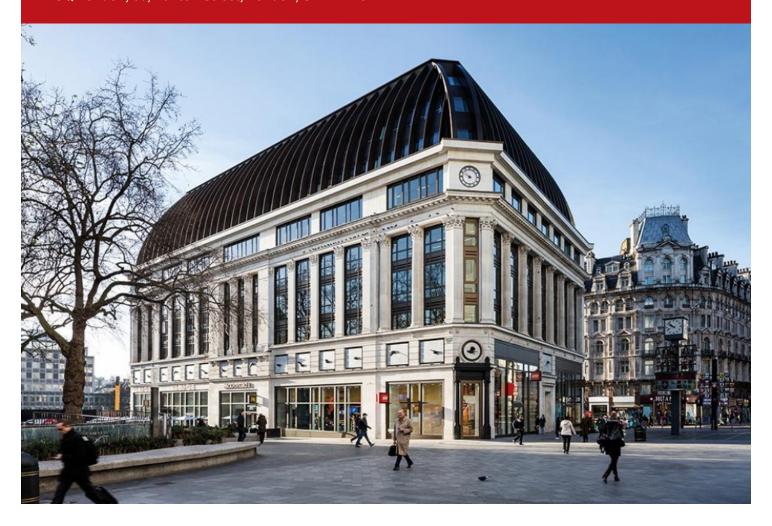

# Office 6,600 sq ft NIA

LSQ London, 30, Panton Street, London, SW1Y 4AJ

# **Summary**

- LSQLONDON is a stunning new office building located in one of the capital's most iconic and celebrated traffic-free squares
- · Type: Office
- Tenure: To Let
- Size: 6,600 sq ft NIA
- · Rent: Available on Request

# **Highlights**

- · Prominent Square location
- Heart of the West End
- · Exeptional views accross London
- BREEAM Excellent

#### Location

With Soho, Covent Garden, St. James's and Trafalgar Square all within 10 minutes' walk, LSQLONDON is at the centre of it all. Ever changing, always iconic, Leicester Square is truly unique, with a heritage shaped by events spanning nearly 400 years.