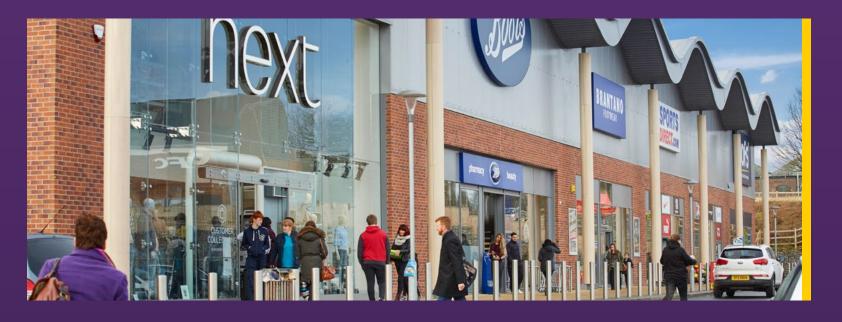

# A dominant retail & leisure scheme for the region

- 7 screen multiplex cinema
- 60 bed Premier Inn
- 1200 free parking spaces
- 151,757 sq ft scheme

Two restaurant units available (3,287 sq.ft & 4,237 sq.ft)

Retail unit available (6,055 sq.ft)

The overall scheme extends to 151,757 sq ft with retail, leisure and hotel accommodation

Princes Gate is located at the junction of Gough Road and Richmond Road in Catterick Garrison.

## Established destination with an underserved catchment

- 1,500 homes allocated for development next 5 to 10 years
- 625 homes being provided in next 5 years,
- £104 million total consumer retail expenditure per annum
- Garrison has a population of 13,000, expected to grow to 25,000 by 2020
- The area is dominated by average and above average income families