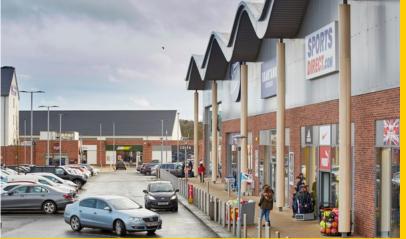

# A dominant retail & leisure scheme for the region

- 7 screen multiplex cinema
- 60 bed Premier Inn
- 1200 free parking spaces
- 151,757 sq ft scheme

Two restaurant units available (3,287 sq.ft & 4,237 sq.ft)

Retail unit available (6,055 sq.ft)

The overall scheme extends to 151,757 sq ft with retail, leisure and hotel accommodation

Princes Gate is located at the junction of Gough Road and Richmond Road in Catterick Garrison.

## Established destination with an underserved catchment

- 1,500 homes allocated for development next 5 to 10 years
- 625 homes being provided in next 5 years,
- £104 million total consumer retail expenditure per annum
- Garrison has a population of 13,000, expected to grow to 25,000 by 2020
- The area is dominated by average and above average income families