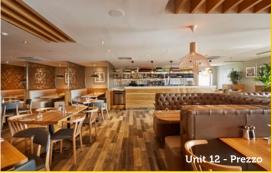

#### UNIT 13 & 14

- Unit 14 <u>3,287 sq ft</u>
- Unit 13 <u>4,237 sq ft</u>
- Fully glazed shop front
- Extensive outdoor seating area.
- Shell & Core condition ready for fit out.
- Directly under cinema.