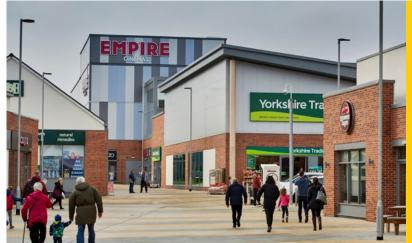

# A dominant retail & leisure scheme for the region

- 7 screen multiplex cinema
- 60 bed Premier Inn
- 1200 free parking spaces
- 151,757 sq ft scheme

Two restaurant units available (3,287 sq.ft & 4,237 sq.ft)

Retail unit available (6,055 sq.ft)

The overall scheme extends to 151,757 sq ft with retail, leisure and hotel accommodation

Princes Gate is located at the junction of Gough Road and Richmond Road in Catterick Garrison.

## Established destination with an underserved catchment

- 1,500 homes allocated for development next 5 to 10 years
- 625 homes being provided in next 5 years,
- £104 million total consumer retail expenditure per annum
- Garrison has a population of 13,000, expected to grow to 25,000 by 2020
- The area is dominated by average and above average income families