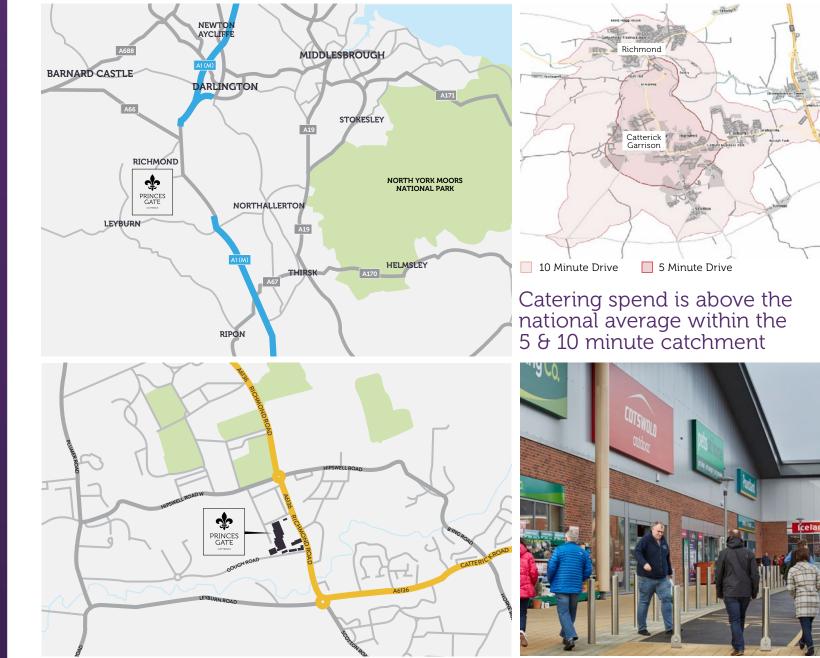

## Established destination with an underserved catchment

- 1,500 homes allocated for development next 5 to 10 years
- 625 homes being provided in next 5 years,
- £104 million total consumer retail expenditure per annum
- Garrison has a population of 13,000, expected to grow to 25,000 by 2020
- The area is dominated by average and above average income families