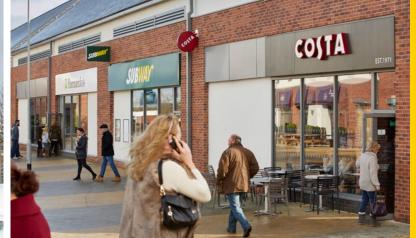

# A dominant retail & leisure scheme for the region

- 7 screen multiplex cinema
- 60 bed Premier Inn
- 1200 free parking spaces
- 151,757 sq ft scheme

Two restaurant units available (3,287 sq.ft & 4,237 sq.ft)

Retail unit available (6,055 sq.ft)

The overall scheme extends to 151,757 sq ft with retail, leisure and hotel accommodation

Princes Gate is located at the junction of Gough Road and Richmond Road in Catterick Garrison.

## Established destination with an underserved catchment

- 1,500 homes allocated for development next 5 to 10 years
- 625 homes being provided in next 5 years,
- £104 million total consumer retail expenditure per annum
- Garrison has a population of 13,000, expected to grow to 25,000 by 2020
- The area is dominated by average and above average income families