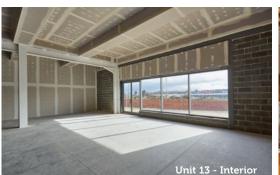

#### UNIT 13 & 14

- Unit 14 <u>3,287 sq ft</u>
- Unit 13 <u>4,237 sq ft</u>
- Fully glazed shop front
- Extensive outdoor seating area.
- Shell & Core condition ready for fit out.
- Directly under cinema.