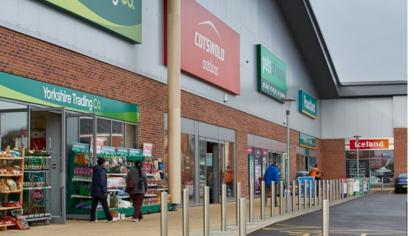

# A dominant retail & leisure scheme for the region

- 7 screen multiplex cinema
- 60 bed Premier Inn
- 1200 free parking spaces
- 151,757 sq ft scheme

Two restaurant units available (3,287 sq.ft & 4,237 sq.ft)

Retail unit available (6,055 sq.ft)

The overall scheme extends to 151,757 sq ft with retail, leisure and hotel accommodation

Princes Gate is located at the junction of Gough Road and Richmond Road in Catterick Garrison.

## Established destination with an underserved catchment

- 1,500 homes allocated for development next 5 to 10 years
- 625 homes being provided in next 5 years,
- £104 million total consumer retail expenditure per annum
- Garrison has a population of 13,000, expected to grow to 25,000 by 2020
- The area is dominated by average and above average income families