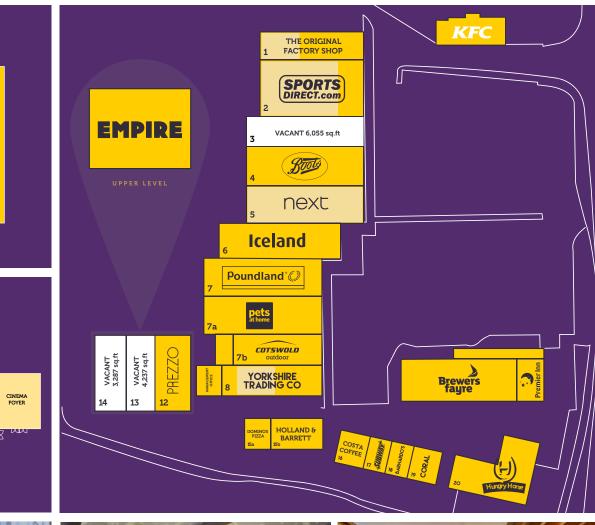

# A dominant retail & leisure scheme for the region

- 7 screen multiplex cinema
- 60 bed Premier Inn
- 1200 free parking spaces
- 151,757 sq ft scheme

Two restaurant units available (3,287 sq.ft & 4,237 sq.ft)

Retail unit available (6,055 sq.ft)

The overall scheme extends to 151,757 sq ft with retail, leisure and hotel accommodation

Princes Gate is located at the junction of Gough Road and Richmond Road in Catterick Garrison.

# VACANT UNIT 3 6,055 SQ FT DIRECT.com THE ORIGINAL PACTORY SHOP

OUTDOOR SEATING AREA

## UNIT 3

- Unit 3 (Retail) - 6,055 sq ft)

#### UNIT 13 & 14

- Unit 14 <u>3,287 sq ft</u>
- Unit 13 <u>4,237 sq ft</u>
- Fully glazed shop front
- Extensive outdoor seating area.
- Shell & Core condition ready for fit out.
- Directly under cinema.