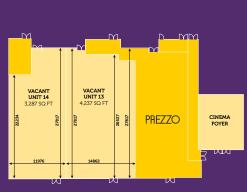

# A dominant retail & leisure scheme for the region

- 7 screen multiplex cinema
- 60 bed Premier Inn
- 1200 free parking spaces
- 151,757 sq ft scheme

Two restaurant units available (3,287 sq.ft & 4,237 sq.ft)

#### UNIT 13 & 14

- Unit 14 <u>3,287 sq ft</u>
- Unit 13 <u>4,237 sq ft</u>
- Fully glazed shop front
- Extensive outdoor seating area.
- Shell & Core condition ready for fit out.
- Directly under cinema.