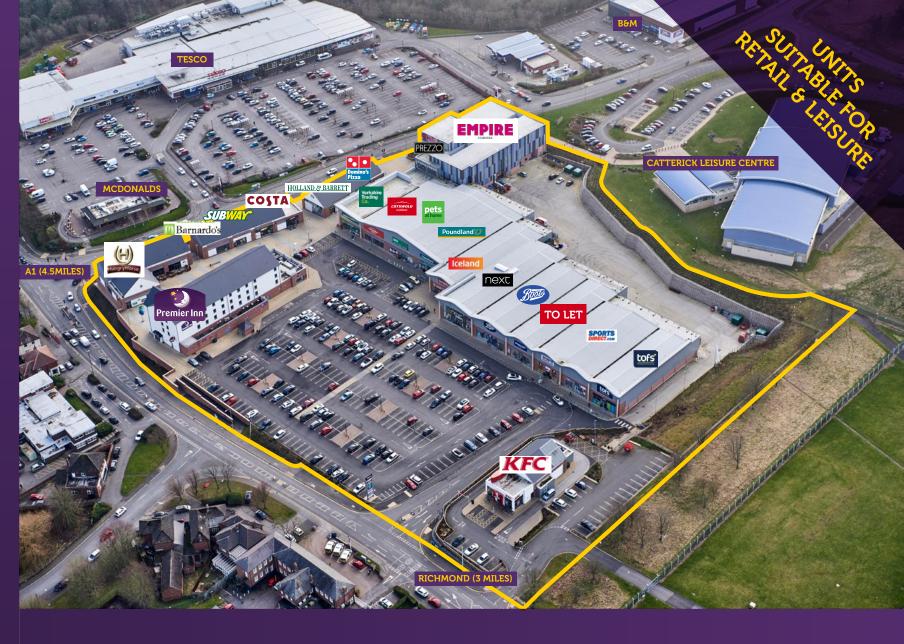

# A dominant retail & leisure scheme for the region

- 7 screen multiplex cinema
- 60 bed Premier Inn
- 1200 free parking spaces
- 151,757 sq ft scheme

Two restaurant units available (3,287 sq.ft & 4,237 sq.ft)

Retail unit available (6,055 sq.ft)

The overall scheme extends to 151,757 sq ft with retail, leisure and hotel accommodation

Princes Gate is located at the junction of Gough Road and Richmond Road in Catterick Garrison.

## Established destination with an underserved catchment

- 1,500 homes allocated for development next 5 to 10 years
- 625 homes being provided in next 5 years,
- £104 million total consumer retail expenditure per annum
- Garrison has a population of 13,000, expected to grow to 25,000 by 2020
- The area is dominated by average and above average income families