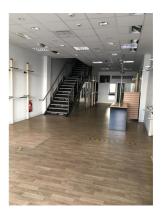

#### Accommodation

The premises provide the following approximate dimensions & areas: -

| Description            | Size (Metric) | Size (Imperial) |
|------------------------|---------------|-----------------|
| Gross Frontage         | 5.78 m        | 19 ft           |
| Net Frontage           | 5.56 m        | 18.25 ft        |
| Ground Floor Sales     | 92 sq m       | 991 sq ft       |
| Ground Floor Ancillary | 24.6 sq m     | 265 sq ft       |
| First Floor Sales      | 70 sq m       | 755 sq ft       |
| First Floor Ancillary  | 12.4 sq m     | 133 sq ft       |