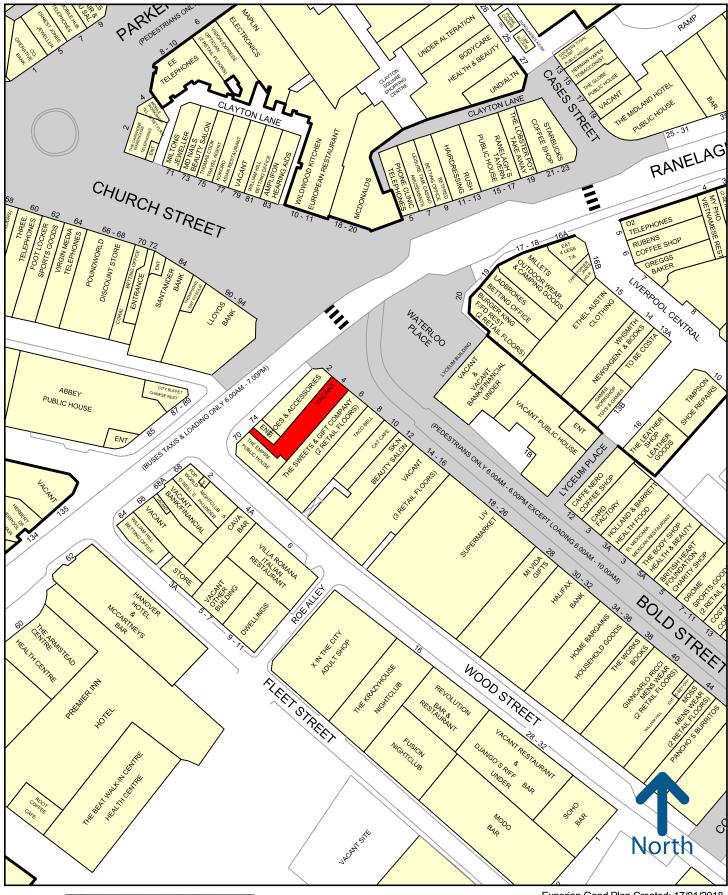

#### Location

The property is situated on a prominent position fronting Bold Street and Church Street, a high footfall location. Nearby retailers include Wildwood Kitchen, McDonalds, Caffe Nero, Card Factory, Holland & Barrett, The Body Shop and Costa Coffee. In addition, the property benefits from its close proximity to Liverpool Central Station.